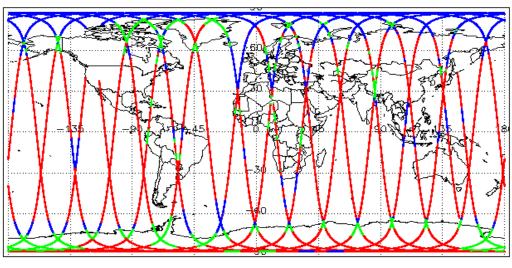

|
| Product Header Analysis                    | Nominal              | Nominal              |
| Auxiliary Data File Usage Check            | Nominal              | Nominal              |
| Auxiliary Correction Error Check           | Nominal              | Nominal              |
| Measurement Confidence Data Check          | See Section 4.5, 4.6 | Nominal              |
| Range, SWH & Backscatter Measurement Check | See Section 5.6, 5.7 | See Section 6.6, 6.7 |
| Ocean Retracking Quality Check             | See Section 5.8      | See Section 6.8      |

| Mission / Instrument News |      |  |
|---------------------------|------|--|
| 02-May-2019               | None |  |
| 00.11 00.10               |      |  |

03-May-2019 None 04-May-2019 Nothing planned

# 2. Global Coverage









# 3. Instrument Configuration

The SIRAL instrument configuration for the day of acquisition is provided below.

SIRAL instrument(s) in use: SIRAL - A

# 4. IOP Level 1B Data Quality Check

## 4.1 L1B Product Format Check

Each product, retrieved and unpacked from the science server, is checked to ensure it consists of both an XML header file (.HDR) and a binary product file (.DBL).

Number of products with errors:

0

### 4.2 L1B Product Header Analysis

For all products, a series of pre-defined checks are performed on the MPH and SPH in order to identify any inconsistencies and/or errors raised by the ground-segment processing chain.

#### 4.3 L1B Auxilary Data File Usage Check

Each product is checked for missing Data Set Descriptors with respect to a pre-determined baseline and als