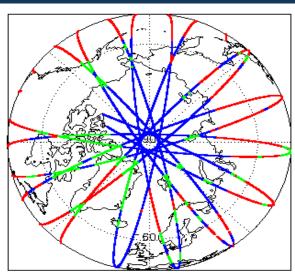

|
| Product Header Analysis                    | Nominal              | Nominal              |
| Auxiliary Data File Usage Check            | Nominal              | Nominal              |
| Auxiliary Correction Error Check           | Nominal              | Nominal              |
| Measurement Confidence Data Check          | See Section 4.5, 4.6 | Nominal              |
| Range, SWH & Backscatter Measurement Check | See Section 5.6, 5.7 | See Section 6.6, 6.7 |
| Ocean Retracking Quality Check             | See Section 5.8      | See Section 6.8      |

| Mission / Instrument News |      |  |
|---------------------------|------|--|
| 02-May-2019               | None |  |
| 00.11 00.10               |      |  |

03-May-2019 None 04-May-2019 Nothing planned

# 2. Global Coverage









# 3. Instrument Configuration

The SIRAL instrument configuration for the day of acquisition is provided below.

SIRAL instrument(s) in use: SIRAL - A

# 4. IOP Level 1B Data Quality Check

## 4.1 L1B Product Format Check

Each product, retrieved and unpacked from the science server, is checked to ensure it consists of both an XML header file (.HDR) and a binary product file (.DBL).

Number of products with errors:

0

### 4.2 L1B Product Header Analysis

For all products, a series of pre-defined checks are performed on the MPH and SPH in order to identify any inconsistencies and/or errors raised by the ground-segment processing chain.

#### 4.3 L1B Auxilary Data File Usage Check

Each product is checked for missing Data Set Descriptors with respect to a pre-determined baseline and