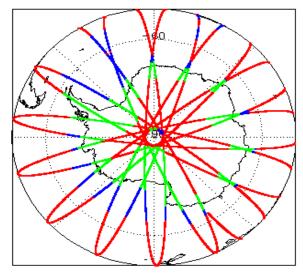

|
| Product Header Analysis                    | Nominal              | Nominal              |
| Auxiliary Data File Usage Check            | Nominal              | Nominal              |
| Auxiliary Correction Error Check           | Nominal              | Nominal              |
| Measurement Confidence Data Check          | See Section 4.5, 4.6 | Nominal              |
| Range, SWH & Backscatter Measurement Check | See Section 5.6, 5.7 | See Section 6.6, 6.7 |
| Ocean Retracking Quality Check             | See Section 5.8      | See Section 6.8      |

| Mission / Instrument News |      |  |
|---------------------------|------|--|
| 02-May-2019               | None |  |
| 00.11 00.10               |      |  |

03-May-2019 None 04-May-2019 Nothing planned

# 2. Global Coverage









# 3. Instrument Configuration

The SIRAL instrument configuration for the day of acquisition is provided below.

SIRAL instrument(s) in use: SIRAL - A

# 4. IOP Level 1B Data Quality Check

## 4.1 L1B Product Format Check

Each product, retrieved and unpacked from the science server, is checked to ensure it consists of both an XML header file (.HDR) and a binary product file (.DBL).

Number of products with errors:

0

### 4.2 L1B Product Header Analysis

For all products, a series of pre-defined checks are performed on the MPH and SPH in order to identify any inconsistencies and/or errors raised by the ground-segment processing chain.

#### 4.3 L1B Auxilary Data File Usage Check

Each product is checked for missing Data Set Descriptors with respect to a pre-determined baseline and a