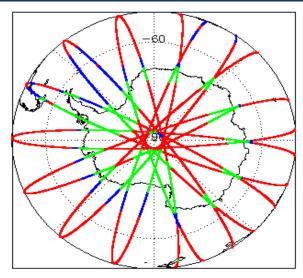

| Nominal                      | Nominal              |
| Auxiliary Data File Usage Check            | Nominal                      | Nominal              |
| Auxiliary Correction Error Check           | Nominal                      | Nominal              |
| Measurement Confidence Data Check          | See Section 4.5, 4.6 and 5.5 | See Section 6.5      |
| Range, SWH & Backscatter Measurement Check | See Section 5.6, 5.7         | See Section 6.6, 6.7 |
| Ocean Retracking Quality Check             | See Section 5.8              | See Section 6.8      |

| Mission / Instru | ment News       |
|------------------|-----------------|
| 23-Mar-2019      | None            |
| 24-Mar-2019      | None            |
| 25-Mar-2019      | Nothing planned |

# 2. Global Coverage









# 3. Instrument Configuration

The SIRAL instrument configuration for the day of acquisition is provided below.

SIRAL instrument(s) in use: SIRAL - A

# 4. IOP Level 1B Data Quality Check

## 4.1 L1B Product Format Check

Each product, retrieved and unpacked from the science server, is checked to ensure it consists of both an XML header file (.HDR) and a binary product file (.DBL).

Number of products with errors:

0

### 4.2 L1B Product Header Analysis

For all products, a series of pre-defined checks are performed on the MPH and SPH in order to identify any inconsistencies and/or errors raised by the ground-segment processing chain.

#### 4.3 L1B Auxilary Data File Usage Check

Each product is checked for missing Data Set Descriptors with respect to a pre-determined baseline and a