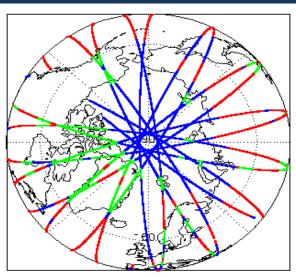

| Nominal                      | Nominal              |
| Auxiliary Data File Usage Check            | Nominal                      | Nominal              |
| Auxiliary Correction Error Check           | Nominal                      | Nominal              |
| Measurement Confidence Data Check          | See Section 4.5, 4.6 and 5.5 | See Section 6.5      |
| Range, SWH & Backscatter Measurement Check | See Section 5.6, 5.7         | See Section 6.6, 6.7 |
| Ocean Retracking Quality Check             | See Section 5.8              | See Section 6.8      |

| Mission / Instru | ment News       |
|------------------|-----------------|
| 23-Mar-2019      | None            |
| 24-Mar-2019      | None            |
| 25-Mar-2019      | Nothing planned |

# 2. Global Coverage









# 3. Instrument Configuration

The SIRAL instrument configuration for the day of acquisition is provided below.

SIRAL instrument(s) in use: SIRAL - A

# 4. IOP Level 1B Data Quality Check

## 4.1 L1B Product Format Check

Each product, retrieved and unpacked from the science server, is checked to ensure it consists of both an XML header file (.HDR) and a binary product file (.DBL).

Number of products with errors:

0

### 4.2 L1B Product Header Analysis

For all products, a series of pre-defined checks are performed on the MPH and SPH in order to identify any inconsistencies and/or errors raised by the ground-segment processing chain.

#### 4.3 L1B Auxilary Data File Usage Check

Each product is checked for missing Data Set Descriptors with respect to a pre-determined baseline and