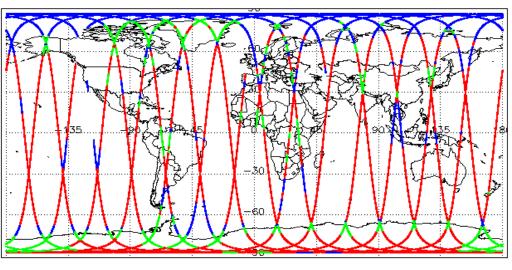

| Nominal                      | Nominal              |
| Auxiliary Data File Usage Check            | Nominal                      | Nominal              |
| Auxiliary Correction Error Check           | Nominal                      | Nominal              |
| Measurement Confidence Data Check          | See Section 4.5, 4.6 and 5.5 | See Section 6.5      |
| Range, SWH & Backscatter Measurement Check | See Section 5.6, 5.7         | See Section 6.6, 6.7 |
| Ocean Retracking Quality Check             | See Section 5.8              | See Section 6.8      |

| Mission / Instru | ment News       |
|------------------|-----------------|
| 23-Mar-2019      | None            |
| 24-Mar-2019      | None            |
| 25-Mar-2019      | Nothing planned |

# 2. Global Coverage









# 3. Instrument Configuration

The SIRAL instrument configuration for the day of acquisition is provided below.

SIRAL instrument(s) in use: SIRAL - A

# 4. IOP Level 1B Data Quality Check

## 4.1 L1B Product Format Check

Each product, retrieved and unpacked from the science server, is checked to ensure it consists of both an XML header file (.HDR) and a binary product file (.DBL).

Number of products with errors:

0

### 4.2 L1B Product Header Analysis

For all products, a series of pre-defined checks are performed on the MPH and SPH in order to identify any inconsistencies and/or errors raised by the ground-segment processing chain.

#### 4.3 L1B Auxilary Data File Usage Check

Each product is checked for missing Data Set Descriptors with respect to a pre-determined baseline and als