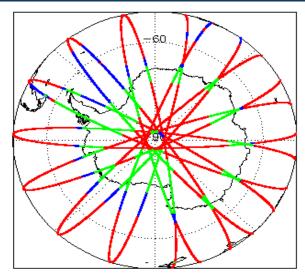

| Nominal              | Nominal              |
| Auxiliary Data File Usage Check            | Nominal              | Nominal              |
| Auxiliary Correction Error Check           | Nominal              | Nominal              |
| Measurement Confidence Data Check          | See Section 4.5, 4.6 | Nominal              |
| Range, SWH & Backscatter Measurement Check | See Section 5.6, 5.7 | See Section 6.6, 6.7 |
| Ocean Retracking Quality Check             | See Section 5.8      | See Section 6.8      |

| Mission / Instrument News |                 |  |
|---------------------------|-----------------|--|
| 19-Mar-2019               | None            |  |
| 20-Mar-2019               | None            |  |
| 21-Mar-2019               | Nothing planned |  |

# 2. Global Coverage









# 3. Instrument Configuration

The SIRAL instrument configuration for the day of acquisition is provided below.

SIRAL instrument(s) in use: SIRAL - A

# 4. IOP Level 1B Data Quality Check

### 4.1 L1B Product Format Check

Each product, retrieved and unpacked from the science server, is checked to ensure it consists of both an XML header file (.HDR) and a binary product file (.DBL).

Number of products with errors:

0

### 4.2 L1B Product Header Analysis

For all products, a series of pre-defined checks are performed on the MPH and SPH in order to identify any inconsistencies and/or errors raised by the ground-segment processing chain.

#### 4.3 L1B Auxilary Data File Usage Check

Each product is checked for missing Data Set Descriptors with respect to a pre-determined baseline and