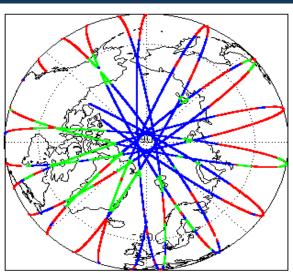

| Nominal              | Nominal              |
| Auxiliary Data File Usage Check            | Nominal              | Nominal              |
| Auxiliary Correction Error Check           | Nominal              | Nominal              |
| Measurement Confidence Data Check          | See Section 4.5, 4.6 | Nominal              |
| Range, SWH & Backscatter Measurement Check | See Section 5.6, 5.7 | See Section 6.6, 6.7 |
| Ocean Retracking Quality Check             | See Section 5.8      | See Section 6.8      |

| Mission / Instrument News |                 |  |
|---------------------------|-----------------|--|
| 19-Mar-2019               | None            |  |
| 20-Mar-2019               | None            |  |
| 21-Mar-2019               | Nothing planned |  |

# 2. Global Coverage









# 3. Instrument Configuration

The SIRAL instrument configuration for the day of acquisition is provided below.

SIRAL instrument(s) in use: SIRAL - A

# 4. IOP Level 1B Data Quality Check

### 4.1 L1B Product Format Check

Each product, retrieved and unpacked from the science server, is checked to ensure it consists of both an XML header file (.HDR) and a binary product file (.DBL).

Number of products with errors:

0

### 4.2 L1B Product Header Analysis

For all products, a series of pre-defined checks are performed on the MPH and SPH in order to identify any inconsistencies and/or errors raised by the ground-segment processing chain.

#### 4.3 L1B Auxilary Data File Usage Check

Each product is checked for missing Data Set Descriptors with respect to a pre-determined baseline an