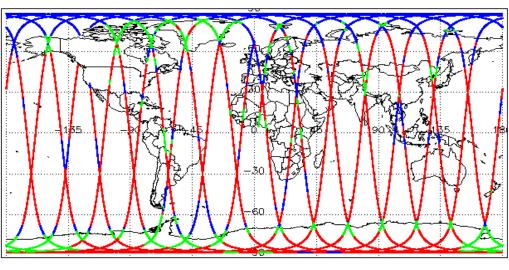

| Nominal              | Nominal              |
| Auxiliary Data File Usage Check            | Nominal              | Nominal              |
| Auxiliary Correction Error Check           | Nominal              | Nominal              |
| Measurement Confidence Data Check          | See Section 4.5, 4.6 | Nominal              |
| Range, SWH & Backscatter Measurement Check | See Section 5.6, 5.7 | See Section 6.6, 6.7 |
| Ocean Retracking Quality Check             | See Section 5.8      | See Section 6.8      |

| Mission / Instrument News |                 |  |
|---------------------------|-----------------|--|
| 19-Mar-2019               | None            |  |
| 20-Mar-2019               | None            |  |
| 21-Mar-2019               | Nothing planned |  |

# 2. Global Coverage









# 3. Instrument Configuration

The SIRAL instrument configuration for the day of acquisition is provided below.

SIRAL instrument(s) in use: SIRAL - A

# 4. IOP Level 1B Data Quality Check

### 4.1 L1B Product Format Check

Each product, retrieved and unpacked from the science server, is checked to ensure it consists of both an XML header file (.HDR) and a binary product file (.DBL).

Number of products with errors:

0

### 4.2 L1B Product Header Analysis

For all products, a series of pre-defined checks are performed on the MPH and SPH in order to identify any inconsistencies and/or errors raised by the ground-segment processing chain.

#### 4.3 L1B Auxilary Data File Usage Check

Each product is checked for missing Data Set Descriptors with respect to a pre-determined baseline and al