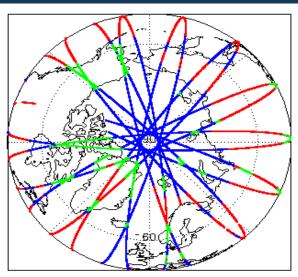

| Nominal              |
| Product Header Analysis                    | See Section 5.2      | Nominal              |
| Auxiliary Data File Usage Check            | Nominal              | Nominal              |
| Auxiliary Correction Error Check           | Nominal              | Nominal              |
| Measurement Confidence Data Check          | See Section 4.5, 4.6 | Nominal              |
| Range, SWH & Backscatter Measurement Check | See Section 5.6, 5.7 | See Section 6.6, 6.7 |
| Ocean Retracking Quality Check             | See Section 5.8      | See Section 6.8      |

| Mission / Instrument News |      |  |
|---------------------------|------|--|
| 21-Feb-2019               | None |  |
| 22-Feb-2019               | None |  |

23-Feb-2019 Nothing planned

# 2. Global Coverage









# 3. Instrument Configuration

The SIRAL instrument configuration for the day of acquisition is provided below.

SIRAL instrument(s) in use: SIRAL - A

# 4. IOP Level 1B Data Quality Check

# 4.1 L1B Product Format Check

Each product, retrieved and unpacked from the science server, is checked to ensure it consists of both an XML header file (.HDR) and a binary product file (.DBL).

Number of products with errors:

0

### 4.2 L1B Product Header Analysis

For all products, a series of pre-defined checks are performed on the MPH and SPH in order to identify any inconsistencies and/or errors raised by the ground-segment processing chain.

#### 4.3 L1B Auxilary Data File Usage Check

Each product is checked for missing Data Set Descriptors with respect to a pre-determined baseline and