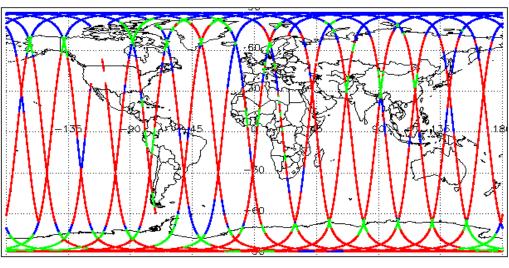

| Nominal              |
| Product Header Analysis                    | See Section 5.2      | Nominal              |
| Auxiliary Data File Usage Check            | Nominal              | Nominal              |
| Auxiliary Correction Error Check           | Nominal              | Nominal              |
| Measurement Confidence Data Check          | See Section 4.5, 4.6 | Nominal              |
| Range, SWH & Backscatter Measurement Check | See Section 5.6, 5.7 | See Section 6.6, 6.7 |
| Ocean Retracking Quality Check             | See Section 5.8      | See Section 6.8      |

| Mission / Instrument News |      |  |
|---------------------------|------|--|
| 21-Feb-2019               | None |  |
| 22-Feb-2019               | None |  |

23-Feb-2019 Nothing planned

# 2. Global Coverage









# 3. Instrument Configuration

The SIRAL instrument configuration for the day of acquisition is provided below.

SIRAL instrument(s) in use: SIRAL - A

# 4. IOP Level 1B Data Quality Check

# 4.1 L1B Product Format Check

Each product, retrieved and unpacked from the science server, is checked to ensure it consists of both an XML header file (.HDR) and a binary product file (.DBL).

Number of products with errors:

0

### 4.2 L1B Product Header Analysis

For all products, a series of pre-defined checks are performed on the MPH and SPH in order to identify any inconsistencies and/or errors raised by the ground-segment processing chain.

#### 4.3 L1B Auxilary Data File Usage Check

Each product is checked for missing Data Set Descriptors with respect to a pre-determined baseline and also