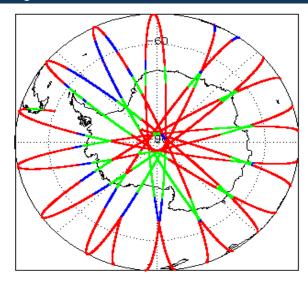

| Nominal              |
| Product Header Analysis                    | See Section 5.2      | Nominal              |
| Auxiliary Data File Usage Check            | Nominal              | Nominal              |
| Auxiliary Correction Error Check           | Nominal              | Nominal              |
| Measurement Confidence Data Check          | See Section 4.5, 4.6 | Nominal              |
| Range, SWH & Backscatter Measurement Check | See Section 5.6, 5.7 | See Section 6.6, 6.7 |
| Ocean Retracking Quality Check             | See Section 5.8      | See Section 6.8      |

| Mission / Instrument News |      |  |
|---------------------------|------|--|
| 21-Feb-2019               | None |  |
| 22-Feb-2019               | None |  |

23-Feb-2019 Nothing planned

# 2. Global Coverage









# 3. Instrument Configuration

The SIRAL instrument configuration for the day of acquisition is provided below.

SIRAL instrument(s) in use: SIRAL - A

# 4. IOP Level 1B Data Quality Check

# 4.1 L1B Product Format Check

Each product, retrieved and unpacked from the science server, is checked to ensure it consists of both an XML header file (.HDR) and a binary product file (.DBL).

Number of products with errors:

0

### 4.2 L1B Product Header Analysis

For all products, a series of pre-defined checks are performed on the MPH and SPH in order to identify any inconsistencies and/or errors raised by the ground-segment processing chain.

#### 4.3 L1B Auxilary Data File Usage Check

Each product is checked for missing Data Set Descriptors with respect to a pre-determined baseline and al