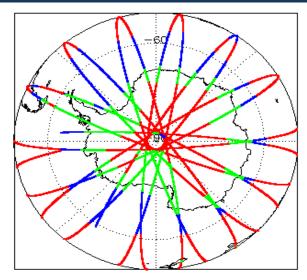

|
| Product Header Analysis                    | Nominal              | Nominal              |
| Auxiliary Data File Usage Check            | Nominal              | Nominal              |
| Auxiliary Correction Error Check           | Nominal              | Nominal              |
| Measurement Confidence Data Check          | See Section 4.5, 4.6 | Nominal              |
| Range, SWH & Backscatter Measurement Check | See Section 5.6, 5.7 | See Section 6.6, 6.7 |
| Ocean Retracking Quality Check             | See Section 5.8      | See Section 6.8      |

| Mission / Instrument News |      |  |
|---------------------------|------|--|
| 01-Dec-2018               | None |  |
| 02-Dec-2018               | None |  |

02-Dec-2018 None 03-Dec-2018 Nothing planned

# 2. Global Coverage









# 3. Instrument Configuration

The SIRAL instrument configuration for the day of acquisition is provided below.

SIRAL instrument(s) in use: SIRAL - A

# 4. IOP Level 1B Data Quality Check

## 4.1 L1B Product Format Check

Each product, retrieved and unpacked from the science server, is checked to ensure it consists of both an XML header file (.HDR) and a binary product file (.DBL).

Number of products with errors:

0

### 4.2 L1B Product Header Analysis

For all products, a series of pre-defined checks are performed on the MPH and SPH in order to identify any inconsistencies and/or errors raised by the ground-segment processing chain.

#### 4.3 L1B Auxilary Data File Usage Check

Each product is checked for missing Data Set Descriptors with respect to a pre-determined baseline and a