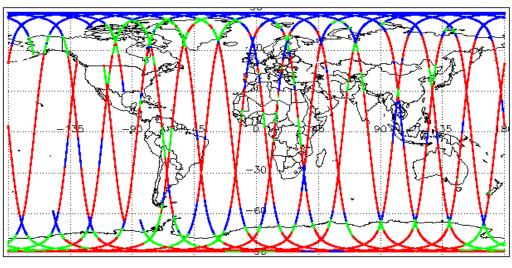

|
| Product Header Analysis                    | Nominal              | Nominal              |
| Auxiliary Data File Usage Check            | Nominal              | Nominal              |
| Auxiliary Correction Error Check           | Nominal              | Nominal              |
| Measurement Confidence Data Check          | See Section 4.5, 4.6 | Nominal              |
| Range, SWH & Backscatter Measurement Check | See Section 5.6, 5.7 | See Section 6.6, 6.7 |
| Ocean Retracking Quality Check             | See Section 5.8      | See Section 6.8      |

| Mission / Instrument News |      |  |
|---------------------------|------|--|
| 01-Dec-2018               | None |  |
| 02-Dec-2018               | None |  |

02-Dec-2018 None 03-Dec-2018 Nothing planned

# 2. Global Coverage









# 3. Instrument Configuration

The SIRAL instrument configuration for the day of acquisition is provided below.

SIRAL instrument(s) in use: SIRAL - A

# 4. IOP Level 1B Data Quality Check

## 4.1 L1B Product Format Check

Each product, retrieved and unpacked from the science server, is checked to ensure it consists of both an XML header file (.HDR) and a binary product file (.DBL).

Number of products with errors:

0

### 4.2 L1B Product Header Analysis

For all products, a series of pre-defined checks are performed on the MPH and SPH in order to identify any inconsistencies and/or errors raised by the ground-segment processing chain.

#### 4.3 L1B Auxilary Data File Usage Check

Each product is checked for missing Data Set Descriptors with respect to a pre-determined baseline and als