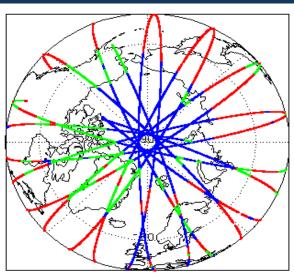

|
| Product Header Analysis                    | Nominal              | Nominal              |
| Auxiliary Data File Usage Check            | Nominal              | Nominal              |
| Auxiliary Correction Error Check           | Nominal              | Nominal              |
| Measurement Confidence Data Check          | See Section 4.5, 4.6 | Nominal              |
| Range, SWH & Backscatter Measurement Check | See Section 5.6, 5.7 | See Section 6.6, 6.7 |
| Ocean Retracking Quality Check             | See Section 5.8      | See Section 6.8      |

| Mission / Instrument News |      |  |
|---------------------------|------|--|
| 01-Dec-2018               | None |  |
| 02-Dec-2018               | None |  |

02-Dec-2018 None 03-Dec-2018 Nothing planned

# 2. Global Coverage









# 3. Instrument Configuration

The SIRAL instrument configuration for the day of acquisition is provided below.

SIRAL instrument(s) in use: SIRAL - A

# 4. IOP Level 1B Data Quality Check

## 4.1 L1B Product Format Check

Each product, retrieved and unpacked from the science server, is checked to ensure it consists of both an XML header file (.HDR) and a binary product file (.DBL).

Number of products with errors:

0

### 4.2 L1B Product Header Analysis

For all products, a series of pre-defined checks are performed on the MPH and SPH in order to identify any inconsistencies and/or errors raised by the ground-segment processing chain.

#### 4.3 L1B Auxilary Data File Usage Check

Each product is checked for missing Data Set Descriptors with respect to a pre-determined baseline and