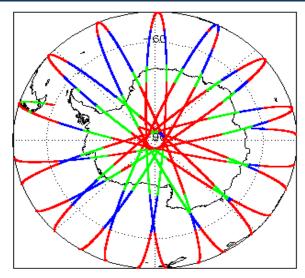

| Nominal              | Nominal              |
| Auxiliary Data File Usage Check            | Nominal              | Nominal              |
| Auxiliary Correction Error Check           | Nominal              | Nominal              |
| Measurement Confidence Data Check          | See Section 4.5, 4.6 | Nominal              |
| Range, SWH & Backscatter Measurement Check | See Section 5.6, 5.7 | See Section 6.6, 6.7 |
| Ocean Retracking Quality Check             | See Section 5.8      | See Section 6.8      |

| Mission / Instrument News |                 |  |
|---------------------------|-----------------|--|
| 22-Nov-2018               | None            |  |
| 23-Nov-2018               | None            |  |
| 24-Nov-2018               | Nothing planned |  |

# 2. Global Coverage









# 3. Instrument Configuration

The SIRAL instrument configuration for the day of acquisition is provided below.

SIRAL instrument(s) in use: SIRAL - A

# 4. IOP Level 1B Data Quality Check

## 4.1 L1B Product Format Check

Each product, retrieved and unpacked from the science server, is checked to ensure it consists of both an XML header file (.HDR) and a binary product file (.DBL).

Number of products with errors:

0

### 4.2 L1B Product Header Analysis

For all products, a series of pre-defined checks are performed on the MPH and SPH in order to identify any inconsistencies and/or errors raised by the ground-segment processing chain.

#### 4.3 L1B Auxilary Data File Usage Check

Each product is checked for missing Data Set Descriptors with respect to a pre-determined baseline and a