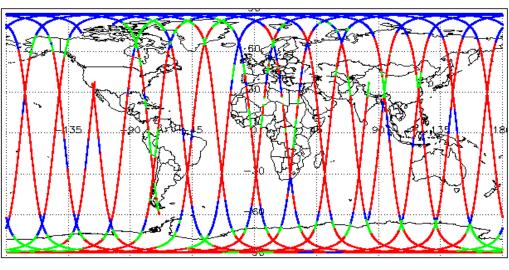

| Nominal              | Nominal              |
| Auxiliary Data File Usage Check            | Nominal              | Nominal              |
| Auxiliary Correction Error Check           | Nominal              | Nominal              |
| Measurement Confidence Data Check          | See Section 4.5, 4.6 | Nominal              |
| Range, SWH & Backscatter Measurement Check | See Section 5.6, 5.7 | See Section 6.6, 6.7 |
| Ocean Retracking Quality Check             | See Section 5.8      | See Section 6.8      |

| Mission / Instrument News |                 |  |
|---------------------------|-----------------|--|
| 22-Nov-2018               | None            |  |
| 23-Nov-2018               | None            |  |
| 24-Nov-2018               | Nothing planned |  |

# 2. Global Coverage









# 3. Instrument Configuration

The SIRAL instrument configuration for the day of acquisition is provided below.

SIRAL instrument(s) in use: SIRAL - A

# 4. IOP Level 1B Data Quality Check

## 4.1 L1B Product Format Check

Each product, retrieved and unpacked from the science server, is checked to ensure it consists of both an XML header file (.HDR) and a binary product file (.DBL).

Number of products with errors:

0

### 4.2 L1B Product Header Analysis

For all products, a series of pre-defined checks are performed on the MPH and SPH in order to identify any inconsistencies and/or errors raised by the ground-segment processing chain.

#### 4.3 L1B Auxilary Data File Usage Check

Each product is checked for missing Data Set Descriptors with respect to a pre-determined baseline and als