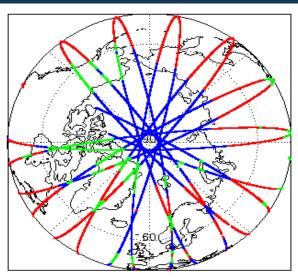

| Nominal              | Nominal              |
| Auxiliary Data File Usage Check            | Nominal              | Nominal              |
| Auxiliary Correction Error Check           | Nominal              | Nominal              |
| Measurement Confidence Data Check          | See Section 4.5, 4.6 | Nominal              |
| Range, SWH & Backscatter Measurement Check | See Section 5.6, 5.7 | See Section 6.6, 6.7 |
| Ocean Retracking Quality Check             | See Section 5.8      | See Section 6.8      |

| Mission / Instrument News |                 |  |
|---------------------------|-----------------|--|
| 22-Nov-2018               | None            |  |
| 23-Nov-2018               | None            |  |
| 24-Nov-2018               | Nothing planned |  |

# 2. Global Coverage









# 3. Instrument Configuration

The SIRAL instrument configuration for the day of acquisition is provided below.

SIRAL instrument(s) in use: SIRAL - A

# 4. IOP Level 1B Data Quality Check

## 4.1 L1B Product Format Check

Each product, retrieved and unpacked from the science server, is checked to ensure it consists of both an XML header file (.HDR) and a binary product file (.DBL).

Number of products with errors:

0

### 4.2 L1B Product Header Analysis

For all products, a series of pre-defined checks are performed on the MPH and SPH in order to identify any inconsistencies and/or errors raised by the ground-segment processing chain.

#### 4.3 L1B Auxilary Data File Usage Check

Each product is checked for missing Data Set Descriptors with respect to a pre-determined baseline and