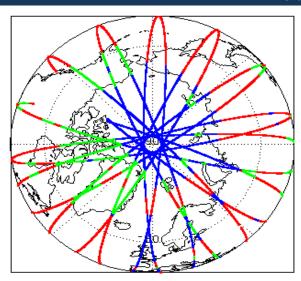

|
| Product Header Analysis                    | Nominal              | Nominal              |
| Auxiliary Data File Usage Check            | Nominal              | Nominal              |
| Auxiliary Correction Error Check           | Nominal              | Nominal              |
| Measurement Confidence Data Check          | See Section 4.5, 4.6 | Nominal              |
| Range, SWH & Backscatter Measurement Check | See Section 5.6, 5.7 | See Section 6.6, 6.7 |
| Ocean Retracking Quality Check             | See Section 5.8      | See Section 6.8      |

| MISSION / INSTRUMENT NEWS |      |  |
|---------------------------|------|--|
| 02-Nov-2018               | None |  |
| 03-Nov-2018               | None |  |

03-Nov-2018 None 04-Nov-2018 Nothing planned

# 2. Global Coverage









# 3. Instrument Configuration

The SIRAL instrument configuration for the day of acquisition is provided below.

SIRAL instrument(s) in use: SIRAL - A

# 4. IOP Level 1B Data Quality Check

# 4.1 L1B Product Format Check

Each product, retrieved and unpacked from the science server, is checked to ensure it consists of both an XML header file (.HDR) and a binary product file (.DBL).

Number of products with errors:

0

### 4.2 L1B Product Header Analysis

For all products, a series of pre-defined checks are performed on the MPH and SPH in order to identify any inconsistencies and/or errors raised by the ground-segment processing chain.

#### 4.3 L1B Auxilary Data File Usage Check

Each product is checked for missing Data Set Descriptors with respect to a pre-determined baseline and