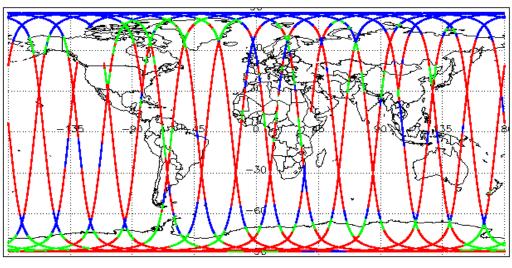

|
| Product Header Analysis                    | Nominal              | Nominal              |
| Auxiliary Data File Usage Check            | Nominal              | Nominal              |
| Auxiliary Correction Error Check           | Nominal              | Nominal              |
| Measurement Confidence Data Check          | See Section 4.5, 4.6 | Nominal              |
| Range, SWH & Backscatter Measurement Check | See Section 5.6, 5.7 | See Section 6.6, 6.7 |
| Ocean Retracking Quality Check             | See Section 5.8      | See Section 6.8      |

| MISSION / INSTRUMENT NEWS |      |  |
|---------------------------|------|--|
| 02-Nov-2018               | None |  |
| 03-Nov-2018               | None |  |

03-Nov-2018 None 04-Nov-2018 Nothing planned

# 2. Global Coverage









# 3. Instrument Configuration

The SIRAL instrument configuration for the day of acquisition is provided below.

SIRAL instrument(s) in use: SIRAL - A

# 4. IOP Level 1B Data Quality Check

# 4.1 L1B Product Format Check

Each product, retrieved and unpacked from the science server, is checked to ensure it consists of both an XML header file (.HDR) and a binary product file (.DBL).

Number of products with errors:

0

### 4.2 L1B Product Header Analysis

For all products, a series of pre-defined checks are performed on the MPH and SPH in order to identify any inconsistencies and/or errors raised by the ground-segment processing chain.

#### 4.3 L1B Auxilary Data File Usage Check

Each product is checked for missing Data Set Descriptors with respect to a pre-determined baseline and also