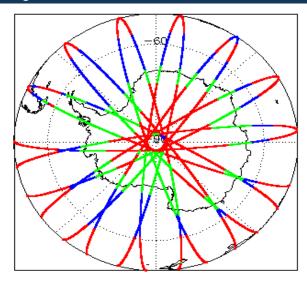

|
| Product Header Analysis                    | Nominal              | Nominal              |
| Auxiliary Data File Usage Check            | Nominal              | Nominal              |
| Auxiliary Correction Error Check           | Nominal              | Nominal              |
| Measurement Confidence Data Check          | See Section 4.5, 4.6 | Nominal              |
| Range, SWH & Backscatter Measurement Check | See Section 5.6, 5.7 | See Section 6.6, 6.7 |
| Ocean Retracking Quality Check             | See Section 5.8      | See Section 6.8      |

| MISSION / INSTRUMENT NEWS |      |  |
|---------------------------|------|--|
| 02-Nov-2018               | None |  |
| 03-Nov-2018               | None |  |

03-Nov-2018 None 04-Nov-2018 Nothing planned

# 2. Global Coverage









# 3. Instrument Configuration

The SIRAL instrument configuration for the day of acquisition is provided below.

SIRAL instrument(s) in use: SIRAL - A

# 4. IOP Level 1B Data Quality Check

# 4.1 L1B Product Format Check

Each product, retrieved and unpacked from the science server, is checked to ensure it consists of both an XML header file (.HDR) and a binary product file (.DBL).

Number of products with errors:

0

### 4.2 L1B Product Header Analysis

For all products, a series of pre-defined checks are performed on the MPH and SPH in order to identify any inconsistencies and/or errors raised by the ground-segment processing chain.

#### 4.3 L1B Auxilary Data File Usage Check

Each product is checked for missing Data Set Descriptors with respect to a pre-determined baseline and al