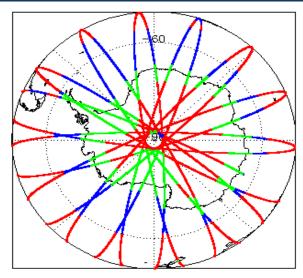

|
| Auxiliary Data File Usage Check            | Nominal                      | Nominal              |
| Auxiliary Correction Error Check           | Nominal                      | Nominal              |
| Measurement Confidence Data Check          | See Section 4.5, 4.6 and 5.5 | See Section 6.5      |
| Range, SWH & Backscatter Measurement Check | See Section 5.6, 5.7         | See Section 6.6, 6.7 |
| Ocean Retracking Quality Check             | See Section 5.8              | See Section 6.8      |

| Mission / Instrument News |                 |  |
|---------------------------|-----------------|--|
| 13-Oct-2018               | None            |  |
| 14-Oct-2018               | None            |  |
| 15-Oct-2018               | Nothing planned |  |

# 2. Global Coverage









# 3. Instrument Configuration

The SIRAL instrument configuration for the day of acquisition is provided below.

SIRAL instrument(s) in use: SIRAL - A

# 4. IOP Level 1B Data Quality Check

## 4.1 L1B Product Format Check

Each product, retrieved and unpacked from the science server, is checked to ensure it consists of both an XML header file (.HDR) and a binary product file (.DBL).

Number of products with errors:

0

### 4.2 L1B Product Header Analysis

For all products, a series of pre-defined checks are performed on the MPH and SPH in order to identify any inconsistencies and/or errors raised by the ground-segment processing chain.

#### 4.3 L1B Auxilary Data File Usage Check

Each product is checked for missing Data Set Descriptors with respect to a pre-determined baseline and a