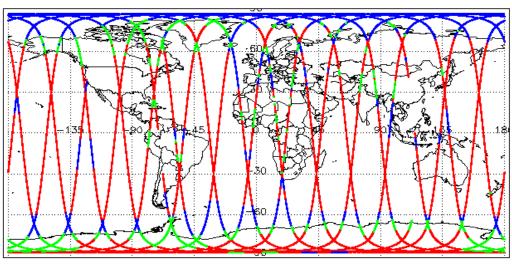

|
| Auxiliary Data File Usage Check            | Nominal                      | Nominal              |
| Auxiliary Correction Error Check           | Nominal                      | Nominal              |
| Measurement Confidence Data Check          | See Section 4.5, 4.6 and 5.5 | See Section 6.5      |
| Range, SWH & Backscatter Measurement Check | See Section 5.6, 5.7         | See Section 6.6, 6.7 |
| Ocean Retracking Quality Check             | See Section 5.8              | See Section 6.8      |

| Mission / Instrument News |                 |  |
|---------------------------|-----------------|--|
| 13-Oct-2018               | None            |  |
| 14-Oct-2018               | None            |  |
| 15-Oct-2018               | Nothing planned |  |

# 2. Global Coverage









# 3. Instrument Configuration

The SIRAL instrument configuration for the day of acquisition is provided below.

SIRAL instrument(s) in use: SIRAL - A

# 4. IOP Level 1B Data Quality Check

## 4.1 L1B Product Format Check

Each product, retrieved and unpacked from the science server, is checked to ensure it consists of both an XML header file (.HDR) and a binary product file (.DBL).

Number of products with errors:

0

### 4.2 L1B Product Header Analysis

For all products, a series of pre-defined checks are performed on the MPH and SPH in order to identify any inconsistencies and/or errors raised by the ground-segment processing chain.

#### 4.3 L1B Auxilary Data File Usage Check

Each product is checked for missing Data Set Descriptors with respect to a pre-determined baseline and als