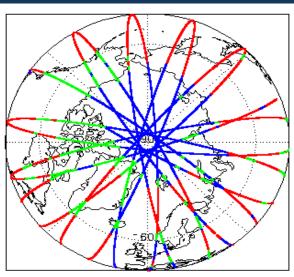

|
| Auxiliary Data File Usage Check            | Nominal                      | Nominal              |
| Auxiliary Correction Error Check           | Nominal                      | Nominal              |
| Measurement Confidence Data Check          | See Section 4.5, 4.6 and 5.5 | See Section 6.5      |
| Range, SWH & Backscatter Measurement Check | See Section 5.6, 5.7         | See Section 6.6, 6.7 |
| Ocean Retracking Quality Check             | See Section 5.8              | See Section 6.8      |

| Mission / Instrument News |                 |  |
|---------------------------|-----------------|--|
| 13-Oct-2018               | None            |  |
| 14-Oct-2018               | None            |  |
| 15-Oct-2018               | Nothing planned |  |

# 2. Global Coverage









# 3. Instrument Configuration

The SIRAL instrument configuration for the day of acquisition is provided below.

SIRAL instrument(s) in use: SIRAL - A

# 4. IOP Level 1B Data Quality Check

## 4.1 L1B Product Format Check

Each product, retrieved and unpacked from the science server, is checked to ensure it consists of both an XML header file (.HDR) and a binary product file (.DBL).

Number of products with errors:

0

### 4.2 L1B Product Header Analysis

For all products, a series of pre-defined checks are performed on the MPH and SPH in order to identify any inconsistencies and/or errors raised by the ground-segment processing chain.

#### 4.3 L1B Auxilary Data File Usage Check

Each product is checked for missing Data Set Descriptors with respect to a pre-determined baseline and