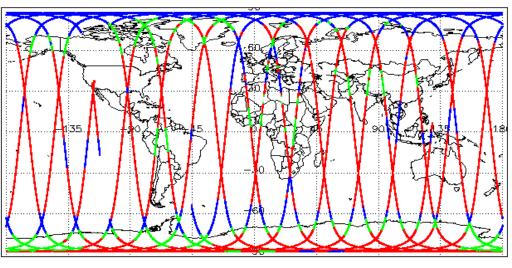

| Nominal                      | Nominal              |
| Auxiliary Correction Error Check           | Nominal                      | Nominal              |
| Measurement Confidence Data Check          | See Section 4.5, 4.6 and 5.5 | See Section 6.5      |
| Range, SWH & Backscatter Measurement Check | See Section 5.6, 5.7         | See Section 6.6, 6.7 |
| Ocean Retracking Quality Check             | See Section 5.8              | See Section 6.8      |

| Mission / Instrument News |                 |  |
|---------------------------|-----------------|--|
| 27-Sep-2018               | None            |  |
| 28-Sep-2018               | None            |  |
| 29-Sep-2018               | Nothing planned |  |
|                           |                 |  |

# 2. Global Coverage









# 3. Instrument Configuration

The SIRAL instrument configuration for the day of acquisition is provided below.

SIRAL instrument(s) in use: SIRAL - A

# 4. IOP Level 1B Data Quality Check

## 4.1 L1B Product Format Check

Each product, retrieved and unpacked from the science server, is checked to ensure it consists of both an XML header file (.HDR) and a binary product file (.DBL).

Number of products with errors:

0

### 4.2 L1B Product Header Analysis

For all products, a series of pre-defined checks are performed on the MPH and SPH in order to identify any inconsistencies and/or errors raised by the ground-segment processing chain.

### 4.3 L1B Auxilary Data File Usage Check

Each product is checked for missing Data Set Descriptors with respect to a pre-determined baseline and also