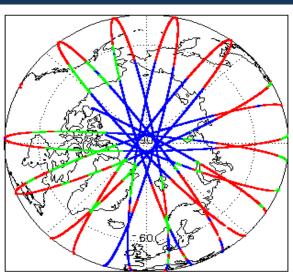

| Nominal                      | Nominal              |
| Auxiliary Correction Error Check           | Nominal                      | Nominal              |
| Measurement Confidence Data Check          | See Section 4.5, 4.6 and 5.5 | See Section 6.5      |
| Range, SWH & Backscatter Measurement Check | See Section 5.6, 5.7         | See Section 6.6, 6.7 |
| Ocean Retracking Quality Check             | See Section 5.8              | See Section 6.8      |

| Mission / Instrument News |                 |  |
|---------------------------|-----------------|--|
| 27-Sep-2018               | None            |  |
| 28-Sep-2018               | None            |  |
| 29-Sep-2018               | Nothing planned |  |
|                           |                 |  |

# 2. Global Coverage









# 3. Instrument Configuration

The SIRAL instrument configuration for the day of acquisition is provided below.

SIRAL instrument(s) in use: SIRAL - A

# 4. IOP Level 1B Data Quality Check

## 4.1 L1B Product Format Check

Each product, retrieved and unpacked from the science server, is checked to ensure it consists of both an XML header file (.HDR) and a binary product file (.DBL).

Number of products with errors:

0

### 4.2 L1B Product Header Analysis

For all products, a series of pre-defined checks are performed on the MPH and SPH in order to identify any inconsistencies and/or errors raised by the ground-segment processing chain.

### 4.3 L1B Auxilary Data File Usage Check

Each product is checked for missing Data Set Descriptors with respect to a pre-determined baseline and