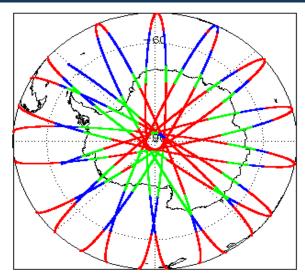

| Nominal                      | Nominal              |
| Auxiliary Correction Error Check           | Nominal                      | Nominal              |
| Measurement Confidence Data Check          | See Section 4.5, 4.6 and 5.5 | See Section 6.5      |
| Range, SWH & Backscatter Measurement Check | See Section 5.6, 5.7         | See Section 6.6, 6.7 |
| Ocean Retracking Quality Check             | See Section 5.8              | See Section 6.8      |

| Mission / Instrument News |                 |  |
|---------------------------|-----------------|--|
| 27-Sep-2018               | None            |  |
| 28-Sep-2018               | None            |  |
| 29-Sep-2018               | Nothing planned |  |
|                           |                 |  |

# 2. Global Coverage









# 3. Instrument Configuration

The SIRAL instrument configuration for the day of acquisition is provided below.

SIRAL instrument(s) in use: SIRAL - A

# 4. IOP Level 1B Data Quality Check

## 4.1 L1B Product Format Check

Each product, retrieved and unpacked from the science server, is checked to ensure it consists of both an XML header file (.HDR) and a binary product file (.DBL).

Number of products with errors:

0

### 4.2 L1B Product Header Analysis

For all products, a series of pre-defined checks are performed on the MPH and SPH in order to identify any inconsistencies and/or errors raised by the ground-segment processing chain.

### 4.3 L1B Auxilary Data File Usage Check

Each product is checked for missing Data Set Descriptors with respect to a pre-determined baseline and al