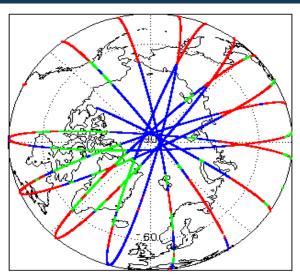

| See Section 6.8      |

| Mission / Instrument News |                                                                                                                    |  |
|---------------------------|--------------------------------------------------------------------------------------------------------------------|--|
| 31-Jul-2018               | None                                                                                                               |  |
| 01-Aug-2018               | SIRAL unavailability from 18:43:44 on 01-Aug-2018 to 16:30:58 on 02-Aug-2018 due to an unplanned platform anomaly. |  |
| 02-Aug-2018               | SIRAL unavailability from 18:43:44 on 01-Aug-2018 to 16:30:58 on 02-Aug-2018 due to an unplanned platform anomaly. |  |

# 2. Global Coverage









# 3. Instrument Configuration

The SIRAL instrument configuration for the day of acquisition is provided below.

SIRAL instrument(s) in use: SIRAL - A

# 4. IOP Level 1B Data Quality Check

## 4.1 L1B Product Format Check

Each product, retrieved and unpacked from the science server, is checked to ensure it consists of both an XML header file (.HDR) and a binary product file (.DBL).

Number of products with errors:

0

## 4.2 L1B Product Header Analysis

For all products, a series of pre-defined checks are performed on the MPH and SPH in order to identify any inconsistencies and/or errors raised by the ground-segment processing chain.

#### 4.3 L1B Auxilary Data File Usage Check

Each product is checked for missing Data Set Descriptors with respect to a pre-determined baseline and