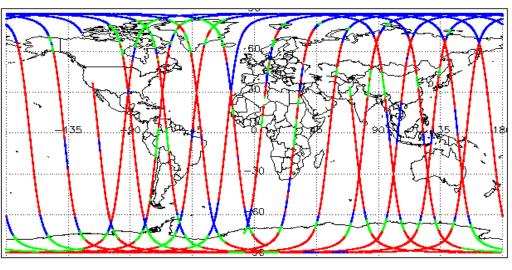

ee Section 6.8      |

| Mission / Instrument News |                                                                                                                    |  |
|---------------------------|--------------------------------------------------------------------------------------------------------------------|--|
| 31-Jul-2018               | None                                                                                                               |  |
| 01-Aug-2018               | SIRAL unavailability from 18:43:44 on 01-Aug-2018 to 16:30:58 on 02-Aug-2018 due to an unplanned platform anomaly. |  |
| 02-Aug-2018               | SIRAL unavailability from 18:43:44 on 01-Aug-2018 to 16:30:58 on 02-Aug-2018 due to an unplanned platform anomaly. |  |

# 2. Global Coverage









# 3. Instrument Configuration

The SIRAL instrument configuration for the day of acquisition is provided below.

SIRAL instrument(s) in use: SIRAL - A

# 4. IOP Level 1B Data Quality Check

## 4.1 L1B Product Format Check

Each product, retrieved and unpacked from the science server, is checked to ensure it consists of both an XML header file (.HDR) and a binary product file (.DBL).

Number of products with errors:

0

## 4.2 L1B Product Header Analysis

For all products, a series of pre-defined checks are performed on the MPH and SPH in order to identify any inconsistencies and/or errors raised by the ground-segment processing chain.

#### 4.3 L1B Auxilary Data File Usage Check

Each product is checked for missing Data Set Descriptors with respect to a pre-determined baseline and also