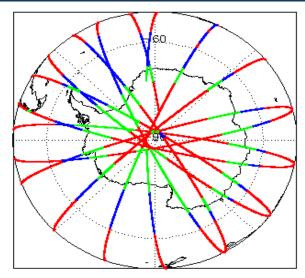

See Section 6.8      |

| Mission / Instrument News |                                                                                                                    |  |
|---------------------------|--------------------------------------------------------------------------------------------------------------------|--|
| 31-Jul-2018               | None                                                                                                               |  |
| 01-Aug-2018               | SIRAL unavailability from 18:43:44 on 01-Aug-2018 to 16:30:58 on 02-Aug-2018 due to an unplanned platform anomaly. |  |
| 02-Aug-2018               | SIRAL unavailability from 18:43:44 on 01-Aug-2018 to 16:30:58 on 02-Aug-2018 due to an unplanned platform anomaly. |  |

# 2. Global Coverage









# 3. Instrument Configuration

The SIRAL instrument configuration for the day of acquisition is provided below.

SIRAL instrument(s) in use: SIRAL - A

# 4. IOP Level 1B Data Quality Check

## 4.1 L1B Product Format Check

Each product, retrieved and unpacked from the science server, is checked to ensure it consists of both an XML header file (.HDR) and a binary product file (.DBL).

Number of products with errors:

0

## 4.2 L1B Product Header Analysis

For all products, a series of pre-defined checks are performed on the MPH and SPH in order to identify any inconsistencies and/or errors raised by the ground-segment processing chain.

#### 4.3 L1B Auxilary Data File Usage Check

Each product is checked for missing Data Set Descriptors with respect to a pre-determined baseline and al