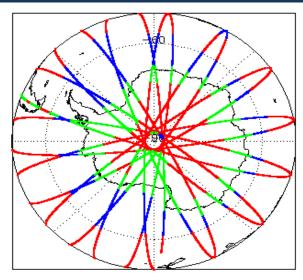

|
| Auxiliary Data File Usage Check            | Nominal                      | Nominal              |
| Auxiliary Correction Error Check           | Nominal                      | Nominal              |
| Measurement Confidence Data Check          | See Section 4.5, 4.6 and 5.5 | See Section 6.5      |
| Range, SWH & Backscatter Measurement Check | See Section 5.6, 5.7         | See Section 6.6, 6.7 |
| Ocean Retracking Quality Check             | See Section 5.8              | See Section 6.8      |

| Mission / Instrument News |                 |  |
|---------------------------|-----------------|--|
| 21-Jul-2018               | None            |  |
| 22-Jul-2018               | None            |  |
| 23-Jul-2018               | Nothing planned |  |

# 2. Global Coverage









# 3. Instrument Configuration

The SIRAL instrument configuration for the day of acquisition is provided below.

SIRAL instrument(s) in use: SIRAL - A

# 4. IOP Level 1B Data Quality Check

## 4.1 L1B Product Format Check

Each product, retrieved and unpacked from the science server, is checked to ensure it consists of both an XML header file (.HDR) and a binary product file (.DBL).

Number of products with errors:

0

### 4.2 L1B Product Header Analysis

For all products, a series of pre-defined checks are performed on the MPH and SPH in order to identify any inconsistencies and/or errors raised by the ground-segment processing chain.

#### 4.3 L1B Auxilary Data File Usage Check

Each product is checked for missing Data Set Descriptors with respect to a pre-determined baseline and a