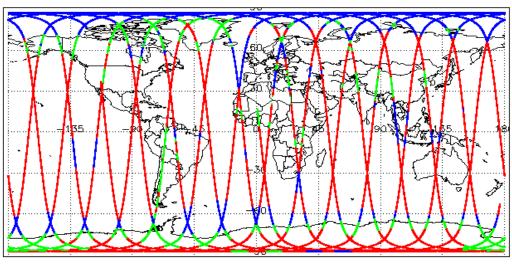

|
| Auxiliary Data File Usage Check            | Nominal                      | Nominal              |
| Auxiliary Correction Error Check           | Nominal                      | Nominal              |
| Measurement Confidence Data Check          | See Section 4.5, 4.6 and 5.5 | See Section 6.5      |
| Range, SWH & Backscatter Measurement Check | See Section 5.6, 5.7         | See Section 6.6, 6.7 |
| Ocean Retracking Quality Check             | See Section 5.8              | See Section 6.8      |

| Mission / Instrument News |                 |  |
|---------------------------|-----------------|--|
| 21-Jul-2018               | None            |  |
| 22-Jul-2018               | None            |  |
| 23-Jul-2018               | Nothing planned |  |

# 2. Global Coverage









# 3. Instrument Configuration

The SIRAL instrument configuration for the day of acquisition is provided below.

SIRAL instrument(s) in use: SIRAL - A

# 4. IOP Level 1B Data Quality Check

## 4.1 L1B Product Format Check

Each product, retrieved and unpacked from the science server, is checked to ensure it consists of both an XML header file (.HDR) and a binary product file (.DBL).

Number of products with errors:

0

### 4.2 L1B Product Header Analysis

For all products, a series of pre-defined checks are performed on the MPH and SPH in order to identify any inconsistencies and/or errors raised by the ground-segment processing chain.

#### 4.3 L1B Auxilary Data File Usage Check

Each product is checked for missing Data Set Descriptors with respect to a pre-determined baseline and als