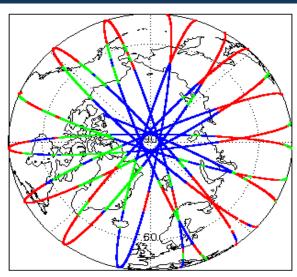

|
| Auxiliary Data File Usage Check            | Nominal                      | Nominal              |
| Auxiliary Correction Error Check           | Nominal                      | Nominal              |
| Measurement Confidence Data Check          | See Section 4.5, 4.6 and 5.5 | See Section 6.5      |
| Range, SWH & Backscatter Measurement Check | See Section 5.6, 5.7         | See Section 6.6, 6.7 |
| Ocean Retracking Quality Check             | See Section 5.8              | See Section 6.8      |

| Mission / Instrument News |                 |  |
|---------------------------|-----------------|--|
| 21-Jul-2018               | None            |  |
| 22-Jul-2018               | None            |  |
| 23-Jul-2018               | Nothing planned |  |

# 2. Global Coverage









# 3. Instrument Configuration

The SIRAL instrument configuration for the day of acquisition is provided below.

SIRAL instrument(s) in use: SIRAL - A

# 4. IOP Level 1B Data Quality Check

## 4.1 L1B Product Format Check

Each product, retrieved and unpacked from the science server, is checked to ensure it consists of both an XML header file (.HDR) and a binary product file (.DBL).

Number of products with errors:

0

### 4.2 L1B Product Header Analysis

For all products, a series of pre-defined checks are performed on the MPH and SPH in order to identify any inconsistencies and/or errors raised by the ground-segment processing chain.

#### 4.3 L1B Auxilary Data File Usage Check

Each product is checked for missing Data Set Descriptors with respect to a pre-determined baseline and