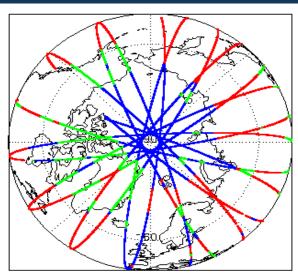

nal              |
| Auxiliary Data File Usage Check            | Nominal                      | Nominal              |
| Auxiliary Correction Error Check           | Nominal                      | Nominal              |
| Measurement Confidence Data Check          | See Section 4.5, 4.6 and 5.5 | See Section 6.5      |
| Range, SWH & Backscatter Measurement Check | See Section 5.6, 5.7         | See Section 6.6, 6.7 |
| Ocean Retracking Quality Check             | See Section 5.8              | See Section 6.8      |

| Mission / Instrument News   |      |  |
|-----------------------------|------|--|
| 13-Jul-2018                 | None |  |
| 14-Jul-2018                 | None |  |
| 15-Jul-2018 Nothing planned |      |  |
|                             |      |  |

# 2. Global Coverage









## 3. Instrument Configuration

The SIRAL instrument configuration for the day of acquisition is provided below.

SIRAL instrument(s) in use: SIRAL - A

## 4. IOP Level 1B Data Quality Check

## 4.1 L1B Product Format Check

Each product, retrieved and unpacked from the science server, is checked to ensure it consists of both an XML header file (.HDR) and a binary product file (.DBL).

Number of products with errors:

0

### 4.2 L1B Product Header Analysis

For all products, a series of pre-defined checks are performed on the MPH and SPH in order to identify any inconsistencies and/or errors raised by the ground-segment processing chain.

#### 4.3 L1B Auxilary Data File Usage Check

Each product is checked for missing Data Set Descriptors with respect to a pre-determined baseline a