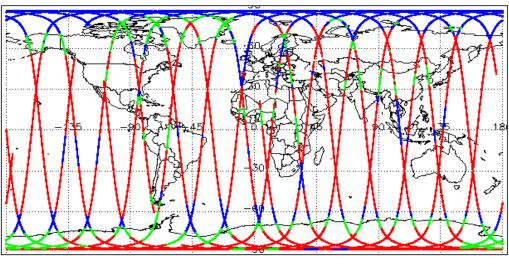

|
| Auxiliary Data File Usage Check            | Nominal                      | Nominal              |
| Auxiliary Correction Error Check           | Nominal                      | Nominal              |
| Measurement Confidence Data Check          | See Section 4.5, 4.6 and 5.5 | See Section 6.5      |
| Range, SWH & Backscatter Measurement Check | See Section 5.6, 5.7         | See Section 6.6, 6.7 |
| Ocean Retracking Quality Check             | See Section 5.8              | See Section 6.8      |

| Mission / Instrument News   |      |  |
|-----------------------------|------|--|
| 13-Jul-2018                 | None |  |
| 14-Jul-2018                 | None |  |
| 15-Jul-2018 Nothing planned |      |  |
|                             |      |  |

# 2. Global Coverage









## 3. Instrument Configuration

The SIRAL instrument configuration for the day of acquisition is provided below.

SIRAL instrument(s) in use: SIRAL - A

## 4. IOP Level 1B Data Quality Check

## 4.1 L1B Product Format Check

Each product, retrieved and unpacked from the science server, is checked to ensure it consists of both an XML header file (.HDR) and a binary product file (.DBL).

Number of products with errors:

0

### 4.2 L1B Product Header Analysis

For all products, a series of pre-defined checks are performed on the MPH and SPH in order to identify any inconsistencies and/or errors raised by the ground-segment processing chain.

#### 4.3 L1B Auxilary Data File Usage Check

Each product is checked for missing Data Set Descriptors with respect to a pre-determined baseline and a