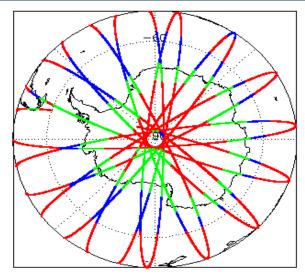

l              |
| Auxiliary Data File Usage Check            | Nominal                      | Nominal              |
| Auxiliary Correction Error Check           | Nominal                      | Nominal              |
| Measurement Confidence Data Check          | See Section 4.5, 4.6 and 5.5 | See Section 6.5      |
| Range, SWH & Backscatter Measurement Check | See Section 5.6, 5.7         | See Section 6.6, 6.7 |
| Ocean Retracking Quality Check             | See Section 5.8              | See Section 6.8      |

| Mission / Instrument News   |      |  |
|-----------------------------|------|--|
| 13-Jul-2018                 | None |  |
| 14-Jul-2018                 | None |  |
| 15-Jul-2018 Nothing planned |      |  |
|                             |      |  |

# 2. Global Coverage









## 3. Instrument Configuration

The SIRAL instrument configuration for the day of acquisition is provided below.

SIRAL instrument(s) in use: SIRAL - A

## 4. IOP Level 1B Data Quality Check

## 4.1 L1B Product Format Check

Each product, retrieved and unpacked from the science server, is checked to ensure it consists of both an XML header file (.HDR) and a binary product file (.DBL).

Number of products with errors:

0

### 4.2 L1B Product Header Analysis

For all products, a series of pre-defined checks are performed on the MPH and SPH in order to identify any inconsistencies and/or errors raised by the ground-segment processing chain.

#### 4.3 L1B Auxilary Data File Usage Check

Each product is checked for missing Data Set Descriptors with respect to a pre-determined baseline and