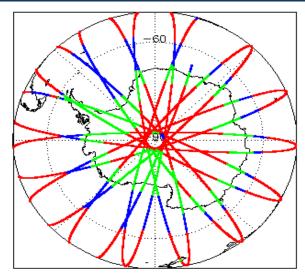

| Nominal                      | Nominal              |
| Auxiliary Data File Usage Check            | Nominal                      | Nominal              |
| Auxiliary Correction Error Check           | Nominal                      | Nominal              |
| Measurement Confidence Data Check          | See Section 4.5, 4.6 and 5.5 | See Section 6.5      |
| Range, SWH & Backscatter Measurement Check | See Section 5.6, 5.7         | See Section 6.6, 6.7 |
| Ocean Retracking Quality Check             | See Section 5.8              | See Section 6.8      |

| Mission / Instru | ment News       |
|------------------|-----------------|
| 23-Jun-2018      | None            |
| 24-Jun-2018      | None            |
| 25-Jun-2018      | Nothing planned |

# 2. Global Coverage









## 3. Instrument Configuration

The SIRAL instrument configuration for the day of acquisition is provided below.

SIRAL instrument(s) in use: SIRAL - A

## 4. IOP Level 1B Data Quality Check

## 4.1 L1B Product Format Check

Each product, retrieved and unpacked from the science server, is checked to ensure it consists of both an XML header file (.HDR) and a binary product file (.DBL).

Number of products with errors:

0

### 4.2 L1B Product Header Analysis

For all products, a series of pre-defined checks are performed on the MPH and SPH in order to identify any inconsistencies and/or errors raised by the ground-segment processing chain.

#### 4.3 L1B Auxilary Data File Usage Check

Each product is checked for missing Data Set Descriptors with respect to a pre-determined baseline and