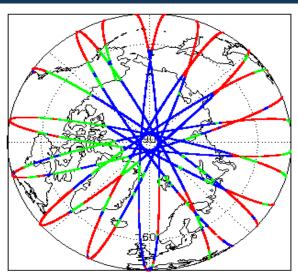

| Nominal                      | Nominal              |
| Auxiliary Data File Usage Check            | Nominal                      | Nominal              |
| Auxiliary Correction Error Check           | Nominal                      | Nominal              |
| Measurement Confidence Data Check          | See Section 4.5, 4.6 and 5.5 | See Section 6.5      |
| Range, SWH & Backscatter Measurement Check | See Section 5.6, 5.7         | See Section 6.6, 6.7 |
| Ocean Retracking Quality Check             | See Section 5.8              | See Section 6.8      |

| Mission / Instru | ment News       |
|------------------|-----------------|
| 23-Jun-2018      | None            |
| 24-Jun-2018      | None            |
| 25-Jun-2018      | Nothing planned |

# 2. Global Coverage









## 3. Instrument Configuration

The SIRAL instrument configuration for the day of acquisition is provided below.

SIRAL instrument(s) in use: SIRAL - A

## 4. IOP Level 1B Data Quality Check

## 4.1 L1B Product Format Check

Each product, retrieved and unpacked from the science server, is checked to ensure it consists of both an XML header file (.HDR) and a binary product file (.DBL).

Number of products with errors:

0

### 4.2 L1B Product Header Analysis

For all products, a series of pre-defined checks are performed on the MPH and SPH in order to identify any inconsistencies and/or errors raised by the ground-segment processing chain.

#### 4.3 L1B Auxilary Data File Usage Check

Each product is checked for missing Data Set Descriptors with respect to a pre-determined baseline a