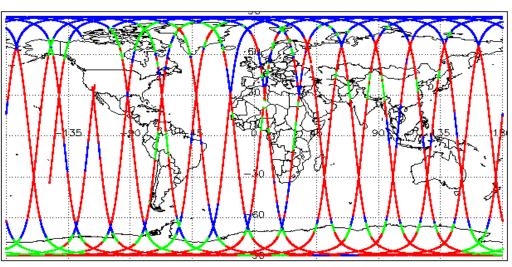

| Nominal                      | Nominal              |
| Auxiliary Data File Usage Check            | Nominal                      | Nominal              |
| Auxiliary Correction Error Check           | Nominal                      | Nominal              |
| Measurement Confidence Data Check          | See Section 4.5, 4.6 and 5.5 | See Section 6.5      |
| Range, SWH & Backscatter Measurement Check | See Section 5.6, 5.7         | See Section 6.6, 6.7 |
| Ocean Retracking Quality Check             | See Section 5.8              | See Section 6.8      |

| Mission / Instrument News |      |  |
|---------------------------|------|--|
| 05-Jun-2018               | None |  |
| 06-Jun-2018               | None |  |

06-Jun-2018 None 07-Jun-2018 Nothing planned

# 2. Global Coverage









# 3. Instrument Configuration

The SIRAL instrument configuration for the day of acquisition is provided below.

SIRAL instrument(s) in use: SIRAL - A

# 4. IOP Level 1B Data Quality Check

## 4.1 L1B Product Format Check

Each product, retrieved and unpacked from the science server, is checked to ensure it consists of both an XML header file (.HDR) and a binary product file (.DBL).

Number of products with errors:

0

### 4.2 L1B Product Header Analysis

For all products, a series of pre-defined checks are performed on the MPH and SPH in order to identify any inconsistencies and/or errors raised by the ground-segment processing chain.

#### 4.3 L1B Auxilary Data File Usage Check

Each product is checked for missing Data Set Descriptors with respect to a pre-determined baseline and als