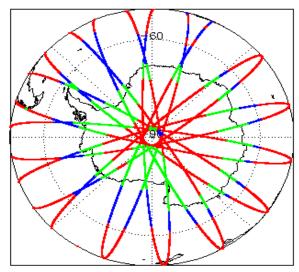

| Nominal                      | Nominal              |
| Auxiliary Data File Usage Check            | Nominal                      | Nominal              |
| Auxiliary Correction Error Check           | Nominal                      | Nominal              |
| Measurement Confidence Data Check          | See Section 4.5, 4.6 and 5.5 | See Section 6.5      |
| Range, SWH & Backscatter Measurement Check | See Section 5.6, 5.7         | See Section 6.6, 6.7 |
| Ocean Retracking Quality Check             | See Section 5.8              | See Section 6.8      |

| Mission / Instrument News |      |  |
|---------------------------|------|--|
| 05-Jun-2018               | None |  |
| 06-Jun-2018               | None |  |

06-Jun-2018 None 07-Jun-2018 Nothing planned

# 2. Global Coverage









# 3. Instrument Configuration

The SIRAL instrument configuration for the day of acquisition is provided below.

SIRAL instrument(s) in use: SIRAL - A

# 4. IOP Level 1B Data Quality Check

## 4.1 L1B Product Format Check

Each product, retrieved and unpacked from the science server, is checked to ensure it consists of both an XML header file (.HDR) and a binary product file (.DBL).

Number of products with errors:

0

### 4.2 L1B Product Header Analysis

For all products, a series of pre-defined checks are performed on the MPH and SPH in order to identify any inconsistencies and/or errors raised by the ground-segment processing chain.

#### 4.3 L1B Auxilary Data File Usage Check

Each product is checked for missing Data Set Descriptors with respect to a pre-determined baseline and a