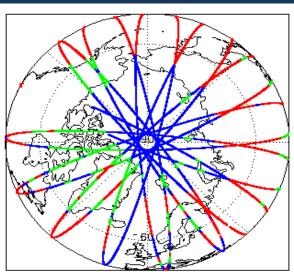

| Nominal                      | Nominal              |
| Auxiliary Data File Usage Check            | Nominal                      | Nominal              |
| Auxiliary Correction Error Check           | Nominal                      | Nominal              |
| Measurement Confidence Data Check          | See Section 4.5, 4.6 and 5.5 | See Section 6.5      |
| Range, SWH & Backscatter Measurement Check | See Section 5.6, 5.7         | See Section 6.6, 6.7 |
| Ocean Retracking Quality Check             | See Section 5.8              | See Section 6.8      |

| Mission / Instrument News |      |  |
|---------------------------|------|--|
| 05-Jun-2018               | None |  |
| 06-Jun-2018               | None |  |

06-Jun-2018 None 07-Jun-2018 Nothing planned

# 2. Global Coverage









# 3. Instrument Configuration

The SIRAL instrument configuration for the day of acquisition is provided below.

SIRAL instrument(s) in use: SIRAL - A

# 4. IOP Level 1B Data Quality Check

## 4.1 L1B Product Format Check

Each product, retrieved and unpacked from the science server, is checked to ensure it consists of both an XML header file (.HDR) and a binary product file (.DBL).

Number of products with errors:

0

### 4.2 L1B Product Header Analysis

For all products, a series of pre-defined checks are performed on the MPH and SPH in order to identify any inconsistencies and/or errors raised by the ground-segment processing chain.

#### 4.3 L1B Auxilary Data File Usage Check

Each product is checked for missing Data Set Descriptors with respect to a pre-determined baseline and