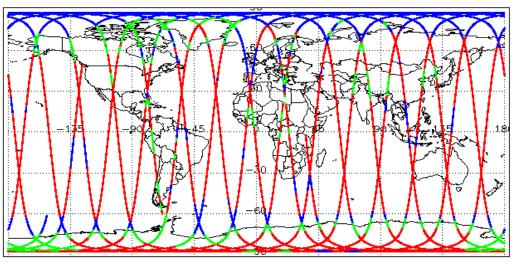

| Nominal              | Nominal              |
| Auxiliary Data File Usage Check            | Nominal              | Nominal              |
| Auxiliary Correction Error Check           | Nominal              | Nominal              |
| Measurement Confidence Data Check          | See Section 4.6      | Nominal              |
| Range, SWH & Backscatter Measurement Check | See Section 5.6, 5.7 | See Section 6.6, 6.7 |
| Ocean Retracking Quality Check             | See Section 5.8      | See Section 6.8      |

| wission / instrument news |                 |  |
|---------------------------|-----------------|--|
| 04-Jun-2018               | None            |  |
| 05-Jun-2018               | None            |  |
| 06-Jun-2018               | Nothing planned |  |

# 2. Global Coverage









# 3. Instrument Configuration

The SIRAL instrument configuration for the day of acquisition is provided below.

SIRAL instrument(s) in use: SIRAL - A

# 4. IOP Level 1B Data Quality Check

## 4.1 L1B Product Format Check

Each product, retrieved and unpacked from the science server, is checked to ensure it consists of both an XML header file (.HDR) and a binary product file (.DBL).

Number of products with errors:

0

### 4.2 L1B Product Header Analysis

For all products, a series of pre-defined checks are performed on the MPH and SPH in order to identify any inconsistencies and/or errors raised by the ground-segment processing chain.

#### 4.3 L1B Auxilary Data File Usage Check

Each product is checked for missing Data Set Descriptors with respect to a pre-determined baseline and als