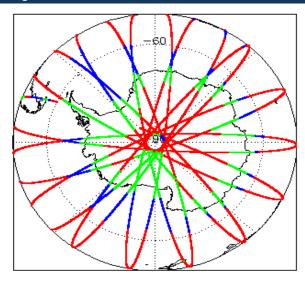

ysis                    | Nominal                      | Nominal              |
| Auxiliary Data File Usage Check            | Nominal                      | Nominal              |
| Auxiliary Correction Error Check           | Nominal                      | Nominal              |
| Measurement Confidence Data Check          | See Section 4.5, 4.6 and 5.5 | See Section 6.5      |
| Range, SWH & Backscatter Measurement Check | See Section 5.6, 5.7         | See Section 6.6, 6.7 |
| Ocean Retracking Quality Check             | See Section 5.8              | See Section 6.8      |

| Mission / Instrument News |      |  |
|---------------------------|------|--|
| 29-May-2018               |      |  |
| 30-May-2018               | None |  |

31-May-2018 Nothing planned

# 2. Global Coverage









# 3. Instrument Configuration

The SIRAL instrument configuration for the day of acquisition is provided below.

SIRAL instrument(s) in use: SIRAL - A

# 4. IOP Level 1B Data Quality Check

## 4.1 L1B Product Format Check

Each product, retrieved and unpacked from the science server, is checked to ensure it consists of both an XML header file (.HDR) and a binary product file (.DBL).

Number of products with errors:

0

## 4.2 L1B Product Header Analysis

For all products, a series of pre-defined checks are performed on the MPH and SPH in order to identify any inconsistencies and/or errors raised by the ground-segment processing chain.

#### 4.3 L1B Auxilary Data File Usage Check

Each product is checked for missing Data Set Descriptors with respect to a pre-determined baseline and al