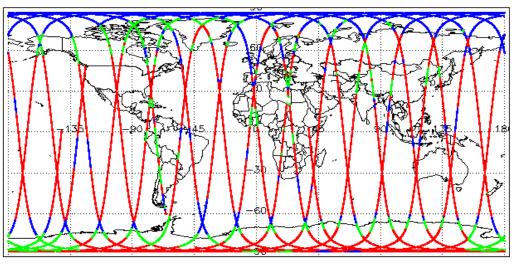

is                    | Nominal                      | Nominal              |
| Auxiliary Data File Usage Check            | Nominal                      | Nominal              |
| Auxiliary Correction Error Check           | Nominal                      | Nominal              |
| Measurement Confidence Data Check          | See Section 4.5, 4.6 and 5.5 | See Section 6.5      |
| Range, SWH & Backscatter Measurement Check | See Section 5.6, 5.7         | See Section 6.6, 6.7 |
| Ocean Retracking Quality Check             | See Section 5.8              | See Section 6.8      |

| Mission / Instrument News |      |  |
|---------------------------|------|--|
| 29-May-2018               |      |  |
| 30-May-2018               | None |  |

31-May-2018 Nothing planned

# 2. Global Coverage









# 3. Instrument Configuration

The SIRAL instrument configuration for the day of acquisition is provided below.

SIRAL instrument(s) in use: SIRAL - A

# 4. IOP Level 1B Data Quality Check

## 4.1 L1B Product Format Check

Each product, retrieved and unpacked from the science server, is checked to ensure it consists of both an XML header file (.HDR) and a binary product file (.DBL).

Number of products with errors:

0

## 4.2 L1B Product Header Analysis

For all products, a series of pre-defined checks are performed on the MPH and SPH in order to identify any inconsistencies and/or errors raised by the ground-segment processing chain.

#### 4.3 L1B Auxilary Data File Usage Check

Each product is checked for missing Data Set Descriptors with respect to a pre-determined baseline and also