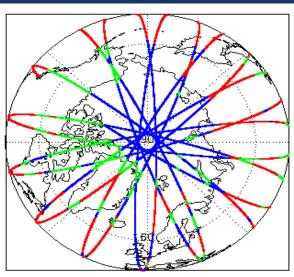

alysis                    | Nominal                      | Nominal              |
| Auxiliary Data File Usage Check            | Nominal                      | Nominal              |
| Auxiliary Correction Error Check           | Nominal                      | Nominal              |
| Measurement Confidence Data Check          | See Section 4.5, 4.6 and 5.5 | See Section 6.5      |
| Range, SWH & Backscatter Measurement Check | See Section 5.6, 5.7         | See Section 6.6, 6.7 |
| Ocean Retracking Quality Check             | See Section 5.8              | See Section 6.8      |

| Mission / Instrument News |      |  |
|---------------------------|------|--|
| 29-May-2018               |      |  |
| 30-May-2018               | None |  |

31-May-2018 Nothing planned

# 2. Global Coverage









# 3. Instrument Configuration

The SIRAL instrument configuration for the day of acquisition is provided below.

SIRAL instrument(s) in use: SIRAL - A

# 4. IOP Level 1B Data Quality Check

## 4.1 L1B Product Format Check

Each product, retrieved and unpacked from the science server, is checked to ensure it consists of both an XML header file (.HDR) and a binary product file (.DBL).

Number of products with errors:

0

## 4.2 L1B Product Header Analysis

For all products, a series of pre-defined checks are performed on the MPH and SPH in order to identify any inconsistencies and/or errors raised by the ground-segment processing chain.

#### 4.3 L1B Auxilary Data File Usage Check

Each product is checked for missing Data Set Descriptors with respect to a pre-determined baseline and