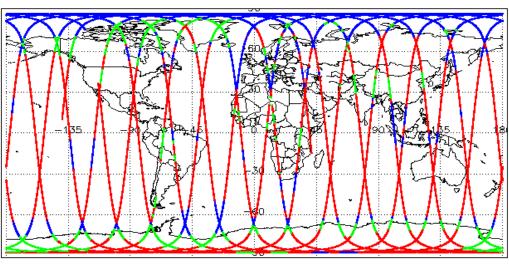

| Nominal                      | Nominal              |
| Auxiliary Data File Usage Check            | Nominal                      | Nominal              |
| Auxiliary Correction Error Check           | Nominal                      | Nominal              |
| Measurement Confidence Data Check          | See Section 4.5, 4.6 and 5.5 | See Section 6.5      |
| Range, SWH & Backscatter Measurement Check | See Section 5.6, 5.7         | See Section 6.6, 6.7 |
| Ocean Retracking Quality Check             | See Section 5.8              | See Section 6.8      |

| Mission / Instrument News |      |  |
|---------------------------|------|--|
| 26-May-2018               | None |  |
| 27-May-2018               | None |  |

# 28-May-2018 Nothing planned

# 2. Global Coverage









## 3. Instrument Configuration

The SIRAL instrument configuration for the day of acquisition is provided below.

SIRAL instrument(s) in use: SIRAL - A

## 4. IOP Level 1B Data Quality Check

### 4.1 L1B Product Format Check

Each product, retrieved and unpacked from the science server, is checked to ensure it consists of both an XML header file (.HDR) and a binary product file (.DBL).

Number of products with errors:

0

### 4.2 L1B Product Header Analysis

For all products, a series of pre-defined checks are performed on the MPH and SPH in order to identify any inconsistencies and/or errors raised by the ground-segment processing chain.

#### 4.3 L1B Auxilary Data File Usage Check

Each product is checked for missing Data Set Descriptors with respect to a pre-determined baseline and