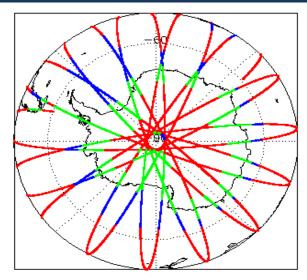

ysis                    | Nominal                      | Nominal              |
| Auxiliary Data File Usage Check            | Nominal                      | Nominal              |
| Auxiliary Correction Error Check           | Nominal                      | Nominal              |
| Measurement Confidence Data Check          | See Section 4.5, 4.6 and 5.5 | See Section 6.5      |
| Range, SWH & Backscatter Measurement Check | See Section 5.6, 5.7         | See Section 6.6, 6.7 |
| Ocean Retracking Quality Check             | See Section 5.8              | See Section 6.8      |

| Mission / Instrument News |      |  |
|---------------------------|------|--|
| 16-May-2018               | None |  |
| 17-May-2018               | None |  |

18-May-2018 Nothing planned

# 2. Global Coverage









# 3. Instrument Configuration

The SIRAL instrument configuration for the day of acquisition is provided below.

SIRAL instrument(s) in use: SIRAL - A

# 4. IOP Level 1B Data Quality Check

## 4.1 L1B Product Format Check

Each product, retrieved and unpacked from the science server, is checked to ensure it consists of both an XML header file (.HDR) and a binary product file (.DBL).

Number of products with errors:

0

### 4.2 L1B Product Header Analysis

For all products, a series of pre-defined checks are performed on the MPH and SPH in order to identify any inconsistencies and/or errors raised by the ground-segment processing chain.

#### 4.3 L1B Auxilary Data File Usage Check

Each product is checked for missing Data Set Descriptors with respect to a pre-determined baseline and a