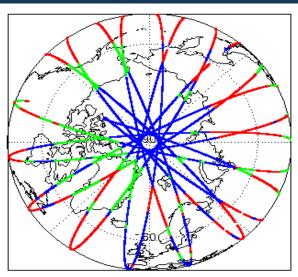

alysis                    | Nominal                      | Nominal              |
| Auxiliary Data File Usage Check            | Nominal                      | Nominal              |
| Auxiliary Correction Error Check           | Nominal                      | Nominal              |
| Measurement Confidence Data Check          | See Section 4.5, 4.6 and 5.5 | See Section 6.5      |
| Range, SWH & Backscatter Measurement Check | See Section 5.6, 5.7         | See Section 6.6, 6.7 |
| Ocean Retracking Quality Check             | See Section 5.8              | See Section 6.8      |

| Mission / Instrument News |      |  |
|---------------------------|------|--|
| 16-May-2018               | None |  |
| 17-May-2018               | None |  |

18-May-2018 Nothing planned

# 2. Global Coverage









# 3. Instrument Configuration

The SIRAL instrument configuration for the day of acquisition is provided below.

SIRAL instrument(s) in use: SIRAL - A

# 4. IOP Level 1B Data Quality Check

## 4.1 L1B Product Format Check

Each product, retrieved and unpacked from the science server, is checked to ensure it consists of both an XML header file (.HDR) and a binary product file (.DBL).

Number of products with errors:

0

### 4.2 L1B Product Header Analysis

For all products, a series of pre-defined checks are performed on the MPH and SPH in order to identify any inconsistencies and/or errors raised by the ground-segment processing chain.

#### 4.3 L1B Auxilary Data File Usage Check

Each product is checked for missing Data Set Descriptors with respect to a pre-determined baseline and