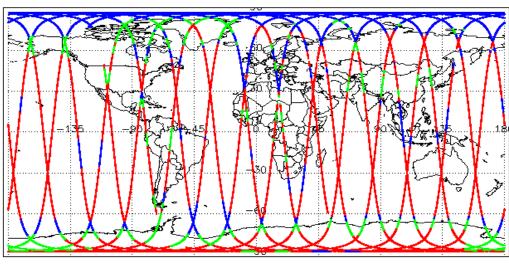

is                    | Nominal                      | Nominal              |
| Auxiliary Data File Usage Check            | Nominal                      | Nominal              |
| Auxiliary Correction Error Check           | Nominal                      | Nominal              |
| Measurement Confidence Data Check          | See Section 4.5, 4.6 and 5.5 | See Section 6.5      |
| Range, SWH & Backscatter Measurement Check | See Section 5.6, 5.7         | See Section 6.6, 6.7 |
| Ocean Retracking Quality Check             | See Section 5.8              | See Section 6.8      |

| Mission / Instrument News |      |  |
|---------------------------|------|--|
| 16-May-2018               | None |  |
| 17-May-2018               | None |  |

18-May-2018 Nothing planned

# 2. Global Coverage









# 3. Instrument Configuration

The SIRAL instrument configuration for the day of acquisition is provided below.

SIRAL instrument(s) in use: SIRAL - A

# 4. IOP Level 1B Data Quality Check

## 4.1 L1B Product Format Check

Each product, retrieved and unpacked from the science server, is checked to ensure it consists of both an XML header file (.HDR) and a binary product file (.DBL).

Number of products with errors:

0

### 4.2 L1B Product Header Analysis

For all products, a series of pre-defined checks are performed on the MPH and SPH in order to identify any inconsistencies and/or errors raised by the ground-segment processing chain.

#### 4.3 L1B Auxilary Data File Usage Check

Each product is checked for missing Data Set Descriptors with respect to a pre-determined baseline and als