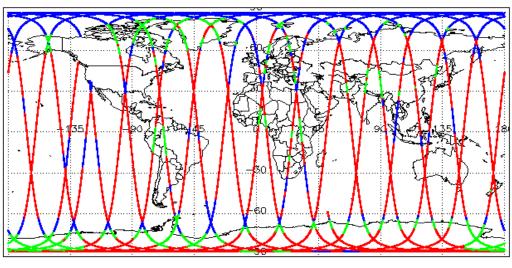

| Nominal                      | Nominal              |
| Auxiliary Data File Usage Check            | Nominal                      | Nominal              |
| Auxiliary Correction Error Check           | Nominal                      | Nominal              |
| Measurement Confidence Data Check          | See Section 4.5, 4.6 and 5.5 | See Section 6.5      |
| Range, SWH & Backscatter Measurement Check | See Section 5.6, 5.7         | See Section 6.6, 6.7 |
| Ocean Retracking Quality Check             | See Section 5.8              | See Section 6.8      |

| Mission / Instrument News |      |  |
|---------------------------|------|--|
| 15-May-2018               | None |  |
| 40 14 0040                | Nama |  |

16-May-2018 None 17-May-2018 Nothing planned

# 2. Global Coverage









## 3. Instrument Configuration

The SIRAL instrument configuration for the day of acquisition is provided below.

SIRAL instrument(s) in use: SIRAL - A

## 4. IOP Level 1B Data Quality Check

### 4.1 L1B Product Format Check

Each product, retrieved and unpacked from the science server, is checked to ensure it consists of both an XML header file (.HDR) and a binary product file (.DBL).

Number of products with errors:

0

### 4.2 L1B Product Header Analysis

For all products, a series of pre-defined checks are performed on the MPH and SPH in order to identify any inconsistencies and/or errors raised by the ground-segment processing chain.

#### 4.3 L1B Auxilary Data File Usage Check

Each product is checked for missing Data Set Descriptors with respect to a pre-determined baseline and