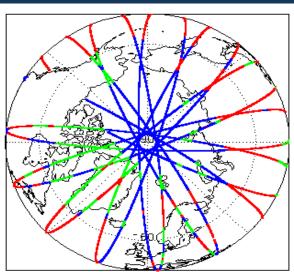

| Nominal                      | Nominal              |
| Auxiliary Data File Usage Check            | Nominal                      | Nominal              |
| Auxiliary Correction Error Check           | Nominal                      | Nominal              |
| Measurement Confidence Data Check          | See Section 4.5, 4.6 and 5.5 | See Section 6.5      |
| Range, SWH & Backscatter Measurement Check | See Section 5.6, 5.7         | See Section 6.6, 6.7 |
| Ocean Retracking Quality Check             | See Section 5.8              | See Section 6.8      |

| Mission / Instrument News |      |  |
|---------------------------|------|--|
| 15-May-2018               | None |  |
| 40 14 0040                | Nama |  |

16-May-2018 None 17-May-2018 Nothing planned

# 2. Global Coverage









## 3. Instrument Configuration

The SIRAL instrument configuration for the day of acquisition is provided below.

SIRAL instrument(s) in use: SIRAL - A

## 4. IOP Level 1B Data Quality Check

### 4.1 L1B Product Format Check

Each product, retrieved and unpacked from the science server, is checked to ensure it consists of both an XML header file (.HDR) and a binary product file (.DBL).

Number of products with errors:

0

### 4.2 L1B Product Header Analysis

For all products, a series of pre-defined checks are performed on the MPH and SPH in order to identify any inconsistencies and/or errors raised by the ground-segment processing chain.

#### 4.3 L1B Auxilary Data File Usage Check

Each product is checked for missing Data Set Descriptors with respect to a pre-determined baseline