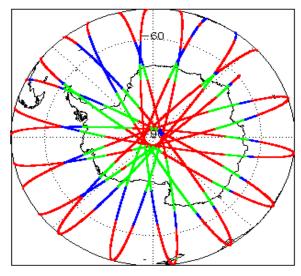

| Nominal                      | Nominal              |
| Auxiliary Data File Usage Check            | Nominal                      | Nominal              |
| Auxiliary Correction Error Check           | Nominal                      | Nominal              |
| Measurement Confidence Data Check          | See Section 4.5, 4.6 and 5.5 | See Section 6.5      |
| Range, SWH & Backscatter Measurement Check | See Section 5.6, 5.7         | See Section 6.6, 6.7 |
| Ocean Retracking Quality Check             | See Section 5.8              | See Section 6.8      |

| Mission / Instrument News |      |  |
|---------------------------|------|--|
| 15-May-2018               | None |  |
| 40 14 0040                | Nama |  |

16-May-2018 None 17-May-2018 Nothing planned

# 2. Global Coverage









## 3. Instrument Configuration

The SIRAL instrument configuration for the day of acquisition is provided below.

SIRAL instrument(s) in use: SIRAL - A

## 4. IOP Level 1B Data Quality Check

### 4.1 L1B Product Format Check

Each product, retrieved and unpacked from the science server, is checked to ensure it consists of both an XML header file (.HDR) and a binary product file (.DBL).

Number of products with errors:

0

### 4.2 L1B Product Header Analysis

For all products, a series of pre-defined checks are performed on the MPH and SPH in order to identify any inconsistencies and/or errors raised by the ground-segment processing chain.

#### 4.3 L1B Auxilary Data File Usage Check

Each product is checked for missing Data Set Descriptors with respect to a pre-determined baseline an