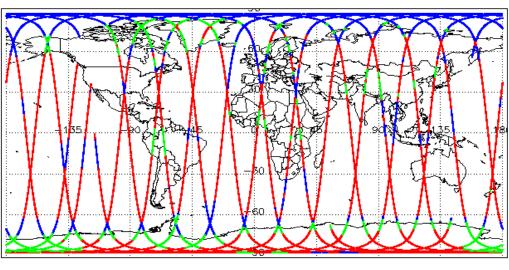

| Nominal              |
| Product Header Analysis                    | See Section 5.2      | Nominal              |
| Auxiliary Data File Usage Check            | Nominal              | Nominal              |
| Auxiliary Correction Error Check           | Nominal              | Nominal              |
| Measurement Confidence Data Check          | See Section 4.5, 4.6 | Nominal              |
| Range, SWH & Backscatter Measurement Check | See Section 5.6, 5.7 | See Section 6.6, 6.7 |
| Ocean Retracking Quality Check             | See Section 5.8      | See Section 6.8      |

| Mission / Instrument News |      |  |
|---------------------------|------|--|
| 13-May-2018               | None |  |
| 14-May-2018               | None |  |

15-May-2018 Nothing planned

# 2. Global Coverage









## 3. Instrument Configuration

The SIRAL instrument configuration for the day of acquisition is provided below.

SIRAL instrument(s) in use: SIRAL - A

## 4. IOP Level 1B Data Quality Check

## 4.1 L1B Product Format Check

Each product, retrieved and unpacked from the science server, is checked to ensure it consists of both an XML header file (.HDR) and a binary product file (.DBL).

Number of products with errors:

0

### 4.2 L1B Product Header Analysis

For all products, a series of pre-defined checks are performed on the MPH and SPH in order to identify any inconsistencies and/or errors raised by the ground-segment processing chain.

#### 4.3 L1B Auxilary Data File Usage Check

Each product is checked for missing Data Set Descriptors with respect to a pre-determined baseline and a