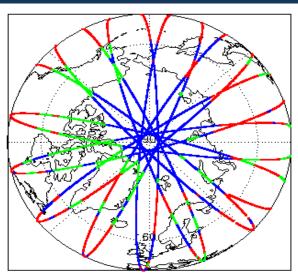

alysis                    | Nominal                      | Nominal              |
| Auxiliary Data File Usage Check            | Nominal                      | Nominal              |
| Auxiliary Correction Error Check           | Nominal                      | Nominal              |
| Measurement Confidence Data Check          | See Section 4.5, 4.6 and 5.5 | See Section 6.5      |
| Range, SWH & Backscatter Measurement Check | See Section 5.6, 5.7         | See Section 6.6, 6.7 |
| Ocean Retracking Quality Check             | See Section 5.8              | See Section 6.8      |

| Mission / Instrument News |      |  |
|---------------------------|------|--|
| 02-May-2018               |      |  |
| 03-May-2018               | None |  |

04-May-2018 Nothing planned

# 2. Global Coverage









# 3. Instrument Configuration

The SIRAL instrument configuration for the day of acquisition is provided below.

SIRAL instrument(s) in use: SIRAL - A

# 4. IOP Level 1B Data Quality Check

# 4.1 L1B Product Format Check

Each product, retrieved and unpacked from the science server, is checked to ensure it consists of both an XML header file (.HDR) and a binary product file (.DBL).

Number of products with errors:

0

### 4.2 L1B Product Header Analysis

For all products, a series of pre-defined checks are performed on the MPH and SPH in order to identify any inconsistencies and/or errors raised by the ground-segment processing chain.

#### 4.3 L1B Auxilary Data File Usage Check

Each product is checked for missing Data Set Descriptors with respect to a pre-determined baseline and