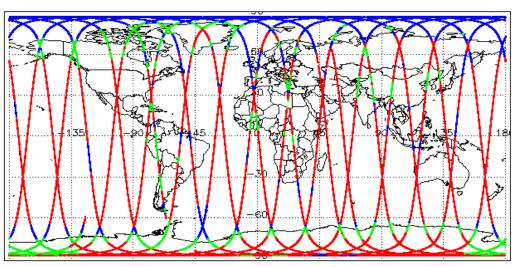

is                    | Nominal                      | Nominal              |
| Auxiliary Data File Usage Check            | Nominal                      | Nominal              |
| Auxiliary Correction Error Check           | Nominal                      | Nominal              |
| Measurement Confidence Data Check          | See Section 4.5, 4.6 and 5.5 | See Section 6.5      |
| Range, SWH & Backscatter Measurement Check | See Section 5.6, 5.7         | See Section 6.6, 6.7 |
| Ocean Retracking Quality Check             | See Section 5.8              | See Section 6.8      |

| Mission / Instrument News |      |  |
|---------------------------|------|--|
| 02-May-2018               |      |  |
| 03-May-2018               | None |  |

04-May-2018 Nothing planned

# 2. Global Coverage









# 3. Instrument Configuration

The SIRAL instrument configuration for the day of acquisition is provided below.

SIRAL instrument(s) in use: SIRAL - A

# 4. IOP Level 1B Data Quality Check

# 4.1 L1B Product Format Check

Each product, retrieved and unpacked from the science server, is checked to ensure it consists of both an XML header file (.HDR) and a binary product file (.DBL).

Number of products with errors:

0

### 4.2 L1B Product Header Analysis

For all products, a series of pre-defined checks are performed on the MPH and SPH in order to identify any inconsistencies and/or errors raised by the ground-segment processing chain.

#### 4.3 L1B Auxilary Data File Usage Check

Each product is checked for missing Data Set Descriptors with respect to a pre-determined baseline and also