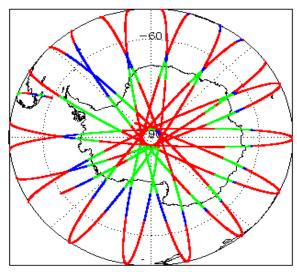

ysis                    | Nominal                      | Nominal              |
| Auxiliary Data File Usage Check            | Nominal                      | Nominal              |
| Auxiliary Correction Error Check           | Nominal                      | Nominal              |
| Measurement Confidence Data Check          | See Section 4.5, 4.6 and 5.5 | See Section 6.5      |
| Range, SWH & Backscatter Measurement Check | See Section 5.6, 5.7         | See Section 6.6, 6.7 |
| Ocean Retracking Quality Check             | See Section 5.8              | See Section 6.8      |

| Mission / Instrument News |      |  |
|---------------------------|------|--|
| 02-May-2018               |      |  |
| 03-May-2018               | None |  |

04-May-2018 Nothing planned

# 2. Global Coverage









# 3. Instrument Configuration

The SIRAL instrument configuration for the day of acquisition is provided below.

SIRAL instrument(s) in use: SIRAL - A

# 4. IOP Level 1B Data Quality Check

# 4.1 L1B Product Format Check

Each product, retrieved and unpacked from the science server, is checked to ensure it consists of both an XML header file (.HDR) and a binary product file (.DBL).

Number of products with errors:

0

### 4.2 L1B Product Header Analysis

For all products, a series of pre-defined checks are performed on the MPH and SPH in order to identify any inconsistencies and/or errors raised by the ground-segment processing chain.

#### 4.3 L1B Auxilary Data File Usage Check

Each product is checked for missing Data Set Descriptors with respect to a pre-determined baseline and al