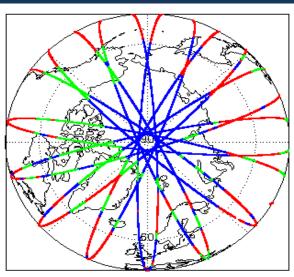

.7 | See Section 6.6, 6.7 |
| Ocean Retracking Quality Check             | See Section 5.8      | See Section 6.8      |

| Mission / Instrument News |                                                                                                 |  |
|---------------------------|-------------------------------------------------------------------------------------------------|--|
| 26-Apr-2018               | SIRAL unavailability on 26-Apr-2018 from 03:35:19 to 04:44:35 due to a planned orbit manoeuvre. |  |
| 27-Apr-2018               | None                                                                                            |  |
| 28-Apr-2018               | Nothing planned                                                                                 |  |

# 2. Global Coverage









# 3. Instrument Configuration

The SIRAL instrument configuration for the day of acquisition is provided below.

SIRAL instrument(s) in use: SIRAL - A

# 4. IOP Level 1B Data Quality Check

## 4.1 L1B Product Format Check

Each product, retrieved and unpacked from the science server, is checked to ensure it consists of both an XML header file (.HDR) and a binary product file (.DBL).

Number of products with errors:

0

### 4.2 L1B Product Header Analysis

For all products, a series of pre-defined checks are performed on the MPH and SPH in order to identify any inconsistencies and/or errors raised by the ground-segment processing chain.

#### 4.3 L1B Auxilary Data File Usage Check

Each product is checked for missing Data Set Descriptors with respect to a pre-determined baseline and