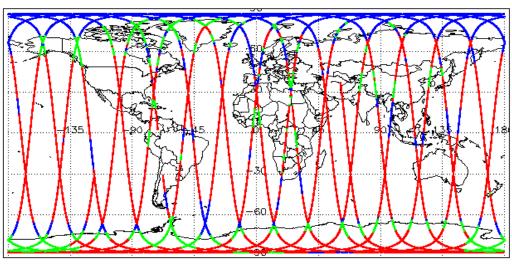

See Section 6.6, 6.7 |
| Ocean Retracking Quality Check             | See Section 5.8      | See Section 6.8      |

| Mission / Instrument News |                                                                                                 |  |
|---------------------------|-------------------------------------------------------------------------------------------------|--|
| 26-Apr-2018               | SIRAL unavailability on 26-Apr-2018 from 03:35:19 to 04:44:35 due to a planned orbit manoeuvre. |  |
| 27-Apr-2018               | None                                                                                            |  |
| 28-Apr-2018               | Nothing planned                                                                                 |  |

# 2. Global Coverage









# 3. Instrument Configuration

The SIRAL instrument configuration for the day of acquisition is provided below.

SIRAL instrument(s) in use: SIRAL - A

# 4. IOP Level 1B Data Quality Check

## 4.1 L1B Product Format Check

Each product, retrieved and unpacked from the science server, is checked to ensure it consists of both an XML header file (.HDR) and a binary product file (.DBL).

Number of products with errors:

0

### 4.2 L1B Product Header Analysis

For all products, a series of pre-defined checks are performed on the MPH and SPH in order to identify any inconsistencies and/or errors raised by the ground-segment processing chain.

#### 4.3 L1B Auxilary Data File Usage Check

Each product is checked for missing Data Set Descriptors with respect to a pre-determined baseline and als