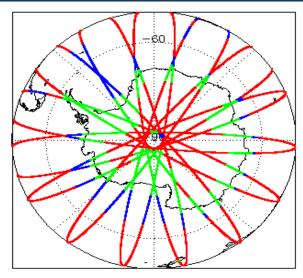

| See Section 6.6, 6.7 |
| Ocean Retracking Quality Check             | See Section 5.8      | See Section 6.8      |

| Mission / Instrument News |                                                                                                 |  |
|---------------------------|-------------------------------------------------------------------------------------------------|--|
| 26-Apr-2018               | SIRAL unavailability on 26-Apr-2018 from 03:35:19 to 04:44:35 due to a planned orbit manoeuvre. |  |
| 27-Apr-2018               | None                                                                                            |  |
| 28-Apr-2018               | Nothing planned                                                                                 |  |

# 2. Global Coverage









# 3. Instrument Configuration

The SIRAL instrument configuration for the day of acquisition is provided below.

SIRAL instrument(s) in use: SIRAL - A

# 4. IOP Level 1B Data Quality Check

## 4.1 L1B Product Format Check

Each product, retrieved and unpacked from the science server, is checked to ensure it consists of both an XML header file (.HDR) and a binary product file (.DBL).

Number of products with errors:

0

### 4.2 L1B Product Header Analysis

For all products, a series of pre-defined checks are performed on the MPH and SPH in order to identify any inconsistencies and/or errors raised by the ground-segment processing chain.

#### 4.3 L1B Auxilary Data File Usage Check

Each product is checked for missing Data Set Descriptors with respect to a pre-determined baseline and a