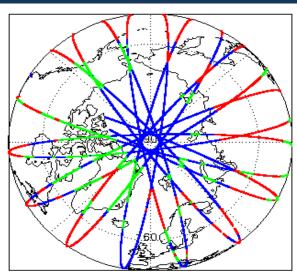

| Nominal                      | Nominal              |
| Auxiliary Correction Error Check           | Nominal                      | Nominal              |
| Measurement Confidence Data Check          | See Section 4.5, 4.6 and 5.5 | See Section 6.5      |
| Range, SWH & Backscatter Measurement Check | See Section 5.6, 5.7         | See Section 6.6, 6.7 |
| Ocean Retracking Quality Check             | See Section 5.8              | See Section 6.8      |

| Mission / Instrument News |                 |  |
|---------------------------|-----------------|--|
|                           | None            |  |
|                           | None            |  |
| 25-Apr-2018               | Nothing planned |  |
|                           |                 |  |

# 2. Global Coverage









# 3. Instrument Configuration

The SIRAL instrument configuration for the day of acquisition is provided below.

SIRAL instrument(s) in use: SIRAL - A

# 4. IOP Level 1B Data Quality Check

## 4.1 L1B Product Format Check

Each product, retrieved and unpacked from the science server, is checked to ensure it consists of both an XML header file (.HDR) and a binary product file (.DBL).

Number of products with errors:

0

#### 4.2 L1B Product Header Analysis

For all products, a series of pre-defined checks are performed on the MPH and SPH in order to identify any inconsistencies and/or errors raised by the ground-segment processing chain.

#### 4.3 L1B Auxilary Data File Usage Check

Each product is checked for missing Data Set Descriptors with respect to a pre-determined baseline an