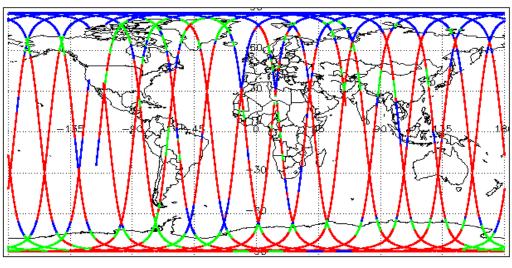

| Nominal                      | Nominal              |
| Auxiliary Correction Error Check           | Nominal                      | Nominal              |
| Measurement Confidence Data Check          | See Section 4.5, 4.6 and 5.5 | See Section 6.5      |
| Range, SWH & Backscatter Measurement Check | See Section 5.6, 5.7         | See Section 6.6, 6.7 |
| Ocean Retracking Quality Check             | See Section 5.8              | See Section 6.8      |

| Mission / Instrument News |                 |  |
|---------------------------|-----------------|--|
|                           | None            |  |
|                           | None            |  |
| 25-Apr-2018               | Nothing planned |  |
|                           |                 |  |

# 2. Global Coverage









# 3. Instrument Configuration

The SIRAL instrument configuration for the day of acquisition is provided below.

SIRAL instrument(s) in use: SIRAL - A

# 4. IOP Level 1B Data Quality Check

## 4.1 L1B Product Format Check

Each product, retrieved and unpacked from the science server, is checked to ensure it consists of both an XML header file (.HDR) and a binary product file (.DBL).

Number of products with errors:

0

#### 4.2 L1B Product Header Analysis

For all products, a series of pre-defined checks are performed on the MPH and SPH in order to identify any inconsistencies and/or errors raised by the ground-segment processing chain.

#### 4.3 L1B Auxilary Data File Usage Check

Each product is checked for missing Data Set Descriptors with respect to a pre-determined baseline and al