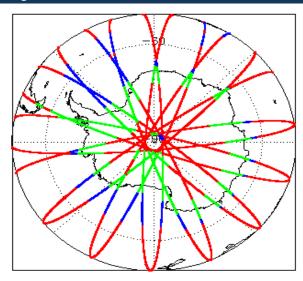

| Nominal                      | Nominal              |
| Auxiliary Correction Error Check           | Nominal                      | Nominal              |
| Measurement Confidence Data Check          | See Section 4.5, 4.6 and 5.5 | See Section 6.5      |
| Range, SWH & Backscatter Measurement Check | See Section 5.6, 5.7         | See Section 6.6, 6.7 |
| Ocean Retracking Quality Check             | See Section 5.8              | See Section 6.8      |

| Mission / Instrument News |                 |  |
|---------------------------|-----------------|--|
|                           | None            |  |
|                           | None            |  |
| 25-Apr-2018               | Nothing planned |  |
|                           |                 |  |

# 2. Global Coverage









# 3. Instrument Configuration

The SIRAL instrument configuration for the day of acquisition is provided below.

SIRAL instrument(s) in use: SIRAL - A

# 4. IOP Level 1B Data Quality Check

## 4.1 L1B Product Format Check

Each product, retrieved and unpacked from the science server, is checked to ensure it consists of both an XML header file (.HDR) and a binary product file (.DBL).

Number of products with errors:

0

#### 4.2 L1B Product Header Analysis

For all products, a series of pre-defined checks are performed on the MPH and SPH in order to identify any inconsistencies and/or errors raised by the ground-segment processing chain.

#### 4.3 L1B Auxilary Data File Usage Check

Each product is checked for missing Data Set Descriptors with respect to a pre-determined baseline and