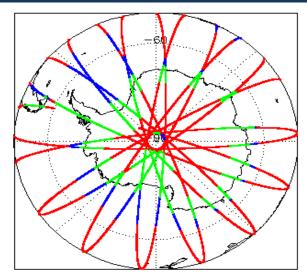

| See Section 5.2      | Nominal              |
| Auxiliary Data File Usage Check            | Nominal              | Nominal              |
| Auxiliary Correction Error Check           | Nominal              | Nominal              |
| Measurement Confidence Data Check          | See Section 4.6      | Nominal              |
| Range, SWH & Backscatter Measurement Check | See Section 5.6, 5.7 | See Section 6.6, 6.7 |
| Ocean Retracking Quality Check             | See Section 5.8      | See Section 6.8      |

| wission / instrument news |                 |  |
|---------------------------|-----------------|--|
| 13-Apr-2018               | None            |  |
| 14-Apr-2018               | None            |  |
| 15-Apr-2018               | Nothing planned |  |

# 2. Global Coverage









# 3. Instrument Configuration

The SIRAL instrument configuration for the day of acquisition is provided below.

SIRAL instrument(s) in use: SIRAL - A

# 4. IOP Level 1B Data Quality Check

## 4.1 L1B Product Format Check

Each product, retrieved and unpacked from the science server, is checked to ensure it consists of both an XML header file (.HDR) and a binary product file (.DBL).

Number of products with errors:

0

### 4.2 L1B Product Header Analysis

For all products, a series of pre-defined checks are performed on the MPH and SPH in order to identify any inconsistencies and/or errors raised by the ground-segment processing chain.

#### 4.3 L1B Auxilary Data File Usage Check

Each product is checked for missing Data Set Descriptors with respect to a pre-determined baseline and a