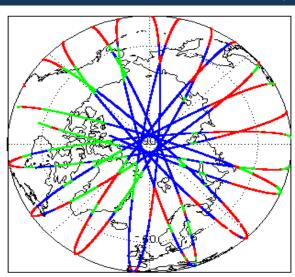

| See Section 5.2      | Nominal              |
| Auxiliary Data File Usage Check            | Nominal              | Nominal              |
| Auxiliary Correction Error Check           | Nominal              | Nominal              |
| Measurement Confidence Data Check          | See Section 4.6      | Nominal              |
| Range, SWH & Backscatter Measurement Check | See Section 5.6, 5.7 | See Section 6.6, 6.7 |
| Ocean Retracking Quality Check             | See Section 5.8      | See Section 6.8      |

| wission / instrument news |                 |  |
|---------------------------|-----------------|--|
| 13-Apr-2018               | None            |  |
| 14-Apr-2018               | None            |  |
| 15-Apr-2018               | Nothing planned |  |

# 2. Global Coverage









# 3. Instrument Configuration

The SIRAL instrument configuration for the day of acquisition is provided below.

SIRAL instrument(s) in use: SIRAL - A

# 4. IOP Level 1B Data Quality Check

## 4.1 L1B Product Format Check

Each product, retrieved and unpacked from the science server, is checked to ensure it consists of both an XML header file (.HDR) and a binary product file (.DBL).

Number of products with errors:

0

### 4.2 L1B Product Header Analysis

For all products, a series of pre-defined checks are performed on the MPH and SPH in order to identify any inconsistencies and/or errors raised by the ground-segment processing chain.

#### 4.3 L1B Auxilary Data File Usage Check

Each product is checked for missing Data Set Descriptors with respect to a pre-determined baseline and