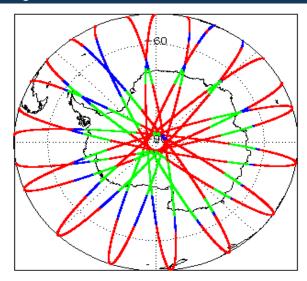

ominal                      | Nominal              |
| Auxiliary Data File Usage Check            | Nominal                      | Nominal              |
| Auxiliary Correction Error Check           | Nominal                      | Nominal              |
| Measurement Confidence Data Check          | See Section 4.5, 4.6 and 5.5 | See Section 6.5      |
| Range, SWH & Backscatter Measurement Check | See Section 5.6, 5.7         | See Section 6.6, 6.7 |
| Ocean Retracking Quality Check             | See Section 5.8              | See Section 6.8      |

| Mission / Instrument News |  |  |
|---------------------------|--|--|
| None                      |  |  |
| None                      |  |  |
| Nothing planned           |  |  |
|                           |  |  |

# 2. Global Coverage









# 3. Instrument Configuration

The SIRAL instrument configuration for the day of acquisition is provided below.

SIRAL instrument(s) in use: SIRAL - A

# 4. IOP Level 1B Data Quality Check

## 4.1 L1B Product Format Check

Each product, retrieved and unpacked from the science server, is checked to ensure it consists of both an XML header file (.HDR) and a binary product file (.DBL).

Number of products with errors:

0

### 4.2 L1B Product Header Analysis

For all products, a series of pre-defined checks are performed on the MPH and SPH in order to identify any inconsistencies and/or errors raised by the ground-segment processing chain.

#### 4.3 L1B Auxilary Data File Usage Check

Each product is checked for missing Data Set Descriptors with respect to a pre-determined baseline and a