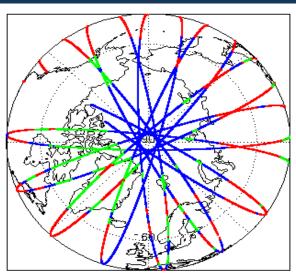

Nominal                      | Nominal              |
| Auxiliary Data File Usage Check            | Nominal                      | Nominal              |
| Auxiliary Correction Error Check           | Nominal                      | Nominal              |
| Measurement Confidence Data Check          | See Section 4.5, 4.6 and 5.5 | See Section 6.5      |
| Range, SWH & Backscatter Measurement Check | See Section 5.6, 5.7         | See Section 6.6, 6.7 |
| Ocean Retracking Quality Check             | See Section 5.8              | See Section 6.8      |

| Mission / Instrument News |  |  |
|---------------------------|--|--|
| None                      |  |  |
| None                      |  |  |
| Nothing planned           |  |  |
|                           |  |  |

# 2. Global Coverage









# 3. Instrument Configuration

The SIRAL instrument configuration for the day of acquisition is provided below.

SIRAL instrument(s) in use: SIRAL - A

# 4. IOP Level 1B Data Quality Check

## 4.1 L1B Product Format Check

Each product, retrieved and unpacked from the science server, is checked to ensure it consists of both an XML header file (.HDR) and a binary product file (.DBL).

Number of products with errors:

0

### 4.2 L1B Product Header Analysis

For all products, a series of pre-defined checks are performed on the MPH and SPH in order to identify any inconsistencies and/or errors raised by the ground-segment processing chain.

#### 4.3 L1B Auxilary Data File Usage Check

Each product is checked for missing Data Set Descriptors with respect to a pre-determined baseline and