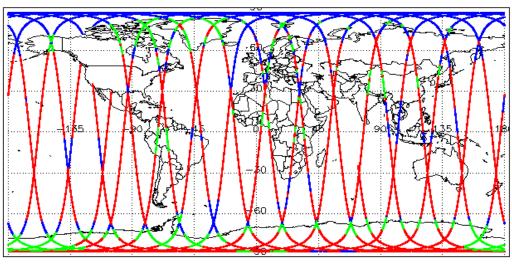

inal                      | Nominal              |
| Auxiliary Data File Usage Check            | Nominal                      | Nominal              |
| Auxiliary Correction Error Check           | Nominal                      | Nominal              |
| Measurement Confidence Data Check          | See Section 4.5, 4.6 and 5.5 | See Section 6.5      |
| Range, SWH & Backscatter Measurement Check | See Section 5.6, 5.7         | See Section 6.6, 6.7 |
| Ocean Retracking Quality Check             | See Section 5.8              | See Section 6.8      |

| Mission / Instrument News |  |  |
|---------------------------|--|--|
| None                      |  |  |
| None                      |  |  |
| Nothing planned           |  |  |
|                           |  |  |

# 2. Global Coverage









# 3. Instrument Configuration

The SIRAL instrument configuration for the day of acquisition is provided below.

SIRAL instrument(s) in use: SIRAL - A

# 4. IOP Level 1B Data Quality Check

## 4.1 L1B Product Format Check

Each product, retrieved and unpacked from the science server, is checked to ensure it consists of both an XML header file (.HDR) and a binary product file (.DBL).

Number of products with errors:

0

### 4.2 L1B Product Header Analysis

For all products, a series of pre-defined checks are performed on the MPH and SPH in order to identify any inconsistencies and/or errors raised by the ground-segment processing chain.

#### 4.3 L1B Auxilary Data File Usage Check

Each product is checked for missing Data Set Descriptors with respect to a pre-determined baseline and als