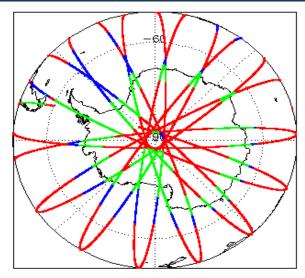

|
| Auxiliary Data File Usage Check            | Nominal                      | Nominal              |
| Auxiliary Correction Error Check           | Nominal                      | Nominal              |
| Measurement Confidence Data Check          | See Section 4.5, 4.6 and 5.5 | See Section 6.5      |
| Range, SWH & Backscatter Measurement Check | See Section 5.6, 5.7         | See Section 6.6, 6.7 |
| Ocean Retracking Quality Check             | See Section 5.8              | See Section 6.8      |

| Mission / Instrument News |                 |  |
|---------------------------|-----------------|--|
| 11-Apr-2018               | None            |  |
| 12-Apr-2018               | None            |  |
| 13-Apr-2018               | Nothing planned |  |

# 2. Global Coverage









# 3. Instrument Configuration

The SIRAL instrument configuration for the day of acquisition is provided below.

SIRAL instrument(s) in use: SIRAL - A

# 4. IOP Level 1B Data Quality Check

# 4.1 L1B Product Format Check

Each product, retrieved and unpacked from the science server, is checked to ensure it consists of both an XML header file (.HDR) and a binary product file (.DBL).

Number of products with errors:

0

### 4.2 L1B Product Header Analysis

For all products, a series of pre-defined checks are performed on the MPH and SPH in order to identify any inconsistencies and/or errors raised by the ground-segment processing chain.

#### 4.3 L1B Auxilary Data File Usage Check

Each product is checked for missing Data Set Descriptors with respect to a pre-determined baseline and al