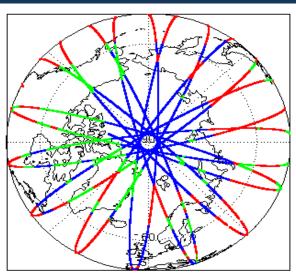

|
| Auxiliary Data File Usage Check            | Nominal                      | Nominal              |
| Auxiliary Correction Error Check           | Nominal                      | Nominal              |
| Measurement Confidence Data Check          | See Section 4.5, 4.6 and 5.5 | See Section 6.5      |
| Range, SWH & Backscatter Measurement Check | See Section 5.6, 5.7         | See Section 6.6, 6.7 |
| Ocean Retracking Quality Check             | See Section 5.8              | See Section 6.8      |

| Mission / Instrument News |                 |  |
|---------------------------|-----------------|--|
| 11-Apr-2018               | None            |  |
| 12-Apr-2018               | None            |  |
| 13-Apr-2018               | Nothing planned |  |

# 2. Global Coverage









# 3. Instrument Configuration

The SIRAL instrument configuration for the day of acquisition is provided below.

SIRAL instrument(s) in use: SIRAL - A

# 4. IOP Level 1B Data Quality Check

# 4.1 L1B Product Format Check

Each product, retrieved and unpacked from the science server, is checked to ensure it consists of both an XML header file (.HDR) and a binary product file (.DBL).

Number of products with errors:

0

### 4.2 L1B Product Header Analysis

For all products, a series of pre-defined checks are performed on the MPH and SPH in order to identify any inconsistencies and/or errors raised by the ground-segment processing chain.

#### 4.3 L1B Auxilary Data File Usage Check

Each product is checked for missing Data Set Descriptors with respect to a pre-determined baseline and