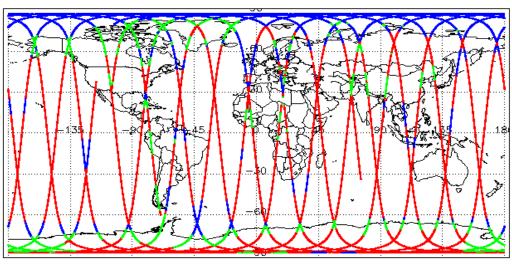

|
| Auxiliary Data File Usage Check            | Nominal                      | Nominal              |
| Auxiliary Correction Error Check           | Nominal                      | Nominal              |
| Measurement Confidence Data Check          | See Section 4.5, 4.6 and 5.5 | See Section 6.5      |
| Range, SWH & Backscatter Measurement Check | See Section 5.6, 5.7         | See Section 6.6, 6.7 |
| Ocean Retracking Quality Check             | See Section 5.8              | See Section 6.8      |

| Mission / Instrument News |                 |  |
|---------------------------|-----------------|--|
| 11-Apr-2018               | None            |  |
| 12-Apr-2018               | None            |  |
| 13-Apr-2018               | Nothing planned |  |

# 2. Global Coverage









# 3. Instrument Configuration

The SIRAL instrument configuration for the day of acquisition is provided below.

SIRAL instrument(s) in use: SIRAL - A

# 4. IOP Level 1B Data Quality Check

# 4.1 L1B Product Format Check

Each product, retrieved and unpacked from the science server, is checked to ensure it consists of both an XML header file (.HDR) and a binary product file (.DBL).

Number of products with errors:

0

### 4.2 L1B Product Header Analysis

For all products, a series of pre-defined checks are performed on the MPH and SPH in order to identify any inconsistencies and/or errors raised by the ground-segment processing chain.

#### 4.3 L1B Auxilary Data File Usage Check

Each product is checked for missing Data Set Descriptors with respect to a pre-determined baseline and also