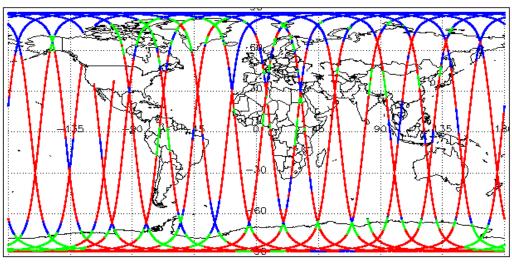

| Nominal                      | Nominal              |
| Auxiliary Data File Usage Check            | Nominal                      | Nominal              |
| Auxiliary Correction Error Check           | Nominal                      | Nominal              |
| Measurement Confidence Data Check          | See Section 4.5, 4.6 and 5.5 | See Section 6.5      |
| Range, SWH & Backscatter Measurement Check | See Section 5.6, 5.7         | See Section 6.6, 6.7 |
| Ocean Retracking Quality Check             | See Section 5.8              | See Section 6.8      |

| Mission / Instrument News |      |  |
|---------------------------|------|--|
| 10-Apr-2018               | None |  |
| 11-Apr-2018               | None |  |

# 12-Apr-2018 Nothing planned

# 2. Global Coverage









### 3. Instrument Configuration

The SIRAL instrument configuration for the day of acquisition is provided below.

SIRAL instrument(s) in use: SIRAL - A

### 4. IOP Level 1B Data Quality Check

### 4.1 L1B Product Format Check

Each product, retrieved and unpacked from the science server, is checked to ensure it consists of both an XML header file (.HDR) and a binary product file (.DBL).

Number of products with errors:

0

### 4.2 L1B Product Header Analysis

For all products, a series of pre-defined checks are performed on the MPH and SPH in order to identify any inconsistencies and/or errors raised by the ground-segment processing chain.

#### 4.3 L1B Auxilary Data File Usage Check

Each product is checked for missing Data Set Descriptors with respect to a pre-determined baseline an