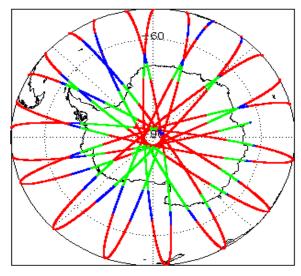

is                    | Nominal                      | Nominal              |
| Auxiliary Data File Usage Check            | Nominal                      | Nominal              |
| Auxiliary Correction Error Check           | Nominal                      | Nominal              |
| Measurement Confidence Data Check          | See Section 4.5, 4.6 and 5.5 | See Section 6.5      |
| Range, SWH & Backscatter Measurement Check | See Section 5.6, 5.7         | See Section 6.6, 6.7 |
| Ocean Retracking Quality Check             | See Section 5.8              | See Section 6.8      |

| Mission / Instrument News |      |  |
|---------------------------|------|--|
| 10-Apr-2018               | None |  |
| 11-Apr-2018               | None |  |

# 12-Apr-2018 Nothing planned

# 2. Global Coverage









### 3. Instrument Configuration

The SIRAL instrument configuration for the day of acquisition is provided below.

SIRAL instrument(s) in use: SIRAL - A

### 4. IOP Level 1B Data Quality Check

### 4.1 L1B Product Format Check

Each product, retrieved and unpacked from the science server, is checked to ensure it consists of both an XML header file (.HDR) and a binary product file (.DBL).

Number of products with errors:

0

### 4.2 L1B Product Header Analysis

For all products, a series of pre-defined checks are performed on the MPH and SPH in order to identify any inconsistencies and/or errors raised by the ground-segment processing chain.

#### 4.3 L1B Auxilary Data File Usage Check

Each product is checked for missing Data Set Descriptors with respect to a pre-determined baseline