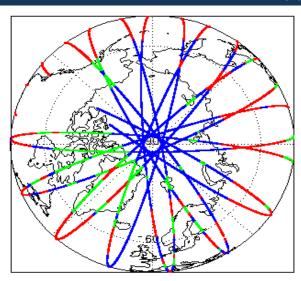

ysis                    | Nominal                      | Nominal              |
| Auxiliary Data File Usage Check            | Nominal                      | Nominal              |
| Auxiliary Correction Error Check           | Nominal                      | Nominal              |
| Measurement Confidence Data Check          | See Section 4.5, 4.6 and 5.5 | See Section 6.5      |
| Range, SWH & Backscatter Measurement Check | See Section 5.6, 5.7         | See Section 6.6, 6.7 |
| Ocean Retracking Quality Check             | See Section 5.8              | See Section 6.8      |

| Mission / Instrument News |      |  |
|---------------------------|------|--|
| 10-Apr-2018               | None |  |
| 11-Apr-2018               | None |  |

# 12-Apr-2018 Nothing planned

# 2. Global Coverage









### 3. Instrument Configuration

The SIRAL instrument configuration for the day of acquisition is provided below.

SIRAL instrument(s) in use: SIRAL - A

### 4. IOP Level 1B Data Quality Check

### 4.1 L1B Product Format Check

Each product, retrieved and unpacked from the science server, is checked to ensure it consists of both an XML header file (.HDR) and a binary product file (.DBL).

Number of products with errors:

0

### 4.2 L1B Product Header Analysis

For all products, a series of pre-defined checks are performed on the MPH and SPH in order to identify any inconsistencies and/or errors raised by the ground-segment processing chain.

#### 4.3 L1B Auxilary Data File Usage Check

Each product is checked for missing Data Set Descriptors with respect to a pre-determined baselin