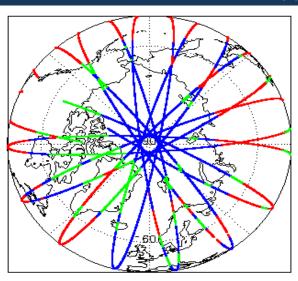

| See Section 5.2      | Nominal              |
| Auxiliary Data File Usage Check            | Nominal              | Nominal              |
| Auxiliary Correction Error Check           | Nominal              | Nominal              |
| Measurement Confidence Data Check          | See Section 4.6      | Nominal              |
| Range, SWH & Backscatter Measurement Check | See Section 5.6, 5.7 | See Section 6.6, 6.7 |
| Ocean Retracking Quality Check             | See Section 5.8      | See Section 6.8      |

| Mission / Instrument News |               |  |
|---------------------------|---------------|--|
| 02-Apr-2018               | None          |  |
| 03-Apr-2018               | None          |  |
| 04 4 0040                 | Nathina alasa |  |

# 2. Global Coverage









# 3. Instrument Configuration

The SIRAL instrument configuration for the day of acquisition is provided below.

SIRAL instrument(s) in use: SIRAL - A

# 4. IOP Level 1B Data Quality Check

## 4.1 L1B Product Format Check

Each product, retrieved and unpacked from the science server, is checked to ensure it consists of both an XML header file (.HDR) and a binary product file (.DBL).

Number of products with errors:

0

### 4.2 L1B Product Header Analysis

For all products, a series of pre-defined checks are performed on the MPH and SPH in order to identify any inconsistencies and/or errors raised by the ground-segment processing chain.

### 4.3 L1B Auxilary Data File Usage Check

Each product is checked for missing Data Set Descriptors with respect to a pre-determined baseline and