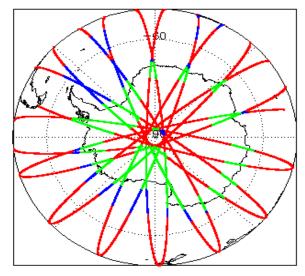

| See Section 5.2      | Nominal              |
| Auxiliary Data File Usage Check            | Nominal              | Nominal              |
| Auxiliary Correction Error Check           | Nominal              | Nominal              |
| Measurement Confidence Data Check          | See Section 4.6      | Nominal              |
| Range, SWH & Backscatter Measurement Check | See Section 5.6, 5.7 | See Section 6.6, 6.7 |
| Ocean Retracking Quality Check             | See Section 5.8      | See Section 6.8      |

| Mission / Instrument News |               |  |
|---------------------------|---------------|--|
| 02-Apr-2018               | None          |  |
| 03-Apr-2018               | None          |  |
| 04 4 0040                 | Nathina alasa |  |

# 2. Global Coverage









# 3. Instrument Configuration

The SIRAL instrument configuration for the day of acquisition is provided below.

SIRAL instrument(s) in use: SIRAL - A

# 4. IOP Level 1B Data Quality Check

## 4.1 L1B Product Format Check

Each product, retrieved and unpacked from the science server, is checked to ensure it consists of both an XML header file (.HDR) and a binary product file (.DBL).

Number of products with errors:

0

### 4.2 L1B Product Header Analysis

For all products, a series of pre-defined checks are performed on the MPH and SPH in order to identify any inconsistencies and/or errors raised by the ground-segment processing chain.

### 4.3 L1B Auxilary Data File Usage Check

Each product is checked for missing Data Set Descriptors with respect to a pre-determined baseline and al