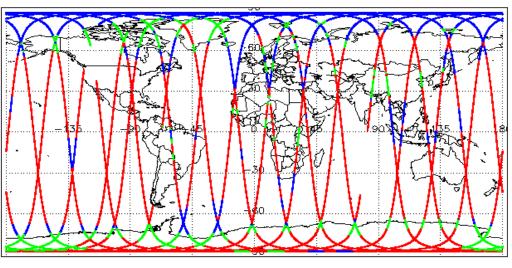

| See Section 5.2      | Nominal              |
| Auxiliary Data File Usage Check            | Nominal              | Nominal              |
| Auxiliary Correction Error Check           | Nominal              | Nominal              |
| Measurement Confidence Data Check          | See Section 4.6      | Nominal              |
| Range, SWH & Backscatter Measurement Check | See Section 5.6, 5.7 | See Section 6.6, 6.7 |
| Ocean Retracking Quality Check             | See Section 5.8      | See Section 6.8      |

| Mission / Instrument News |               |  |
|---------------------------|---------------|--|
| 02-Apr-2018               | None          |  |
| 03-Apr-2018               | None          |  |
| 04 4 0040                 | Nathina alasa |  |

# 2. Global Coverage









# 3. Instrument Configuration

The SIRAL instrument configuration for the day of acquisition is provided below.

SIRAL instrument(s) in use: SIRAL - A

# 4. IOP Level 1B Data Quality Check

## 4.1 L1B Product Format Check

Each product, retrieved and unpacked from the science server, is checked to ensure it consists of both an XML header file (.HDR) and a binary product file (.DBL).

Number of products with errors:

0

### 4.2 L1B Product Header Analysis

For all products, a series of pre-defined checks are performed on the MPH and SPH in order to identify any inconsistencies and/or errors raised by the ground-segment processing chain.

### 4.3 L1B Auxilary Data File Usage Check

Each product is checked for missing Data Set Descriptors with respect to a pre-determined baseline and also