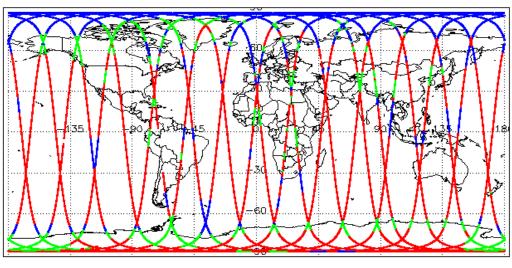

| Nominal                      | Nominal              |
| Auxiliary Correction Error Check           | Nominal                      | Nominal              |
| Measurement Confidence Data Check          | See Section 4.5, 4.6 and 5.5 | See Section 6.5      |
| Range, SWH & Backscatter Measurement Check | See Section 5.6, 5.7         | See Section 6.6, 6.7 |
| Ocean Retracking Quality Check             | See Section 5.8              | See Section 6.8      |

| Mission / Instrument News |                 |  |
|---------------------------|-----------------|--|
| 28-Mar-2018               | None            |  |
| 29-Mar-2018               | None            |  |
| 30-Mar-2018               | Nothing planned |  |
|                           |                 |  |

# 2. Global Coverage









# 3. Instrument Configuration

The SIRAL instrument configuration for the day of acquisition is provided below.

SIRAL instrument(s) in use: SIRAL - A

# 4. IOP Level 1B Data Quality Check

# 4.1 L1B Product Format Check

Each product, retrieved and unpacked from the science server, is checked to ensure it consists of both an XML header file (.HDR) and a binary product file (.DBL).

Number of products with errors:

0

### 4.2 L1B Product Header Analysis

For all products, a series of pre-defined checks are performed on the MPH and SPH in order to identify any inconsistencies and/or errors raised by the ground-segment processing chain.

#### 4.3 L1B Auxilary Data File Usage Check

Each product is checked for missing Data Set Descriptors with respect to a pre-determined baseline and also