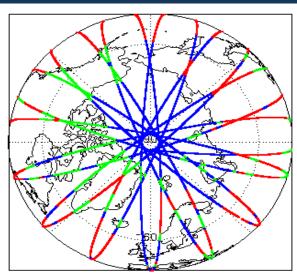

| Nominal                      | Nominal              |
| Auxiliary Correction Error Check           | Nominal                      | Nominal              |
| Measurement Confidence Data Check          | See Section 4.5, 4.6 and 5.5 | See Section 6.5      |
| Range, SWH & Backscatter Measurement Check | See Section 5.6, 5.7         | See Section 6.6, 6.7 |
| Ocean Retracking Quality Check             | See Section 5.8              | See Section 6.8      |

| Mission / Instrument News |                 |  |
|---------------------------|-----------------|--|
| 28-Mar-2018               | None            |  |
| 29-Mar-2018               | None            |  |
| 30-Mar-2018               | Nothing planned |  |
|                           |                 |  |

# 2. Global Coverage









# 3. Instrument Configuration

The SIRAL instrument configuration for the day of acquisition is provided below.

SIRAL instrument(s) in use: SIRAL - A

# 4. IOP Level 1B Data Quality Check

# 4.1 L1B Product Format Check

Each product, retrieved and unpacked from the science server, is checked to ensure it consists of both an XML header file (.HDR) and a binary product file (.DBL).

Number of products with errors:

0

### 4.2 L1B Product Header Analysis

For all products, a series of pre-defined checks are performed on the MPH and SPH in order to identify any inconsistencies and/or errors raised by the ground-segment processing chain.

#### 4.3 L1B Auxilary Data File Usage Check

Each product is checked for missing Data Set Descriptors with respect to a pre-determined baseline and