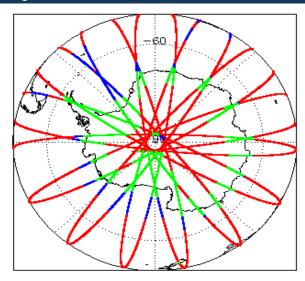

| Nominal                      | Nominal              |
| Auxiliary Correction Error Check           | Nominal                      | Nominal              |
| Measurement Confidence Data Check          | See Section 4.5, 4.6 and 5.5 | See Section 6.5      |
| Range, SWH & Backscatter Measurement Check | See Section 5.6, 5.7         | See Section 6.6, 6.7 |
| Ocean Retracking Quality Check             | See Section 5.8              | See Section 6.8      |

| Mission / Instrument News |                 |  |
|---------------------------|-----------------|--|
| 28-Mar-2018               | None            |  |
| 29-Mar-2018               | None            |  |
| 30-Mar-2018               | Nothing planned |  |
|                           |                 |  |

# 2. Global Coverage









# 3. Instrument Configuration

The SIRAL instrument configuration for the day of acquisition is provided below.

SIRAL instrument(s) in use: SIRAL - A

# 4. IOP Level 1B Data Quality Check

# 4.1 L1B Product Format Check

Each product, retrieved and unpacked from the science server, is checked to ensure it consists of both an XML header file (.HDR) and a binary product file (.DBL).

Number of products with errors:

0

### 4.2 L1B Product Header Analysis

For all products, a series of pre-defined checks are performed on the MPH and SPH in order to identify any inconsistencies and/or errors raised by the ground-segment processing chain.

#### 4.3 L1B Auxilary Data File Usage Check

Each product is checked for missing Data Set Descriptors with respect to a pre-determined baseline and al