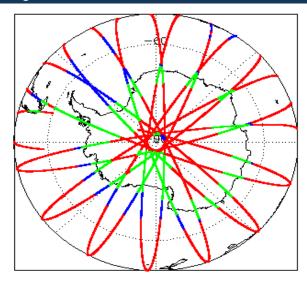

|
| Auxiliary Data File Usage Check            | Nominal                      | Nominal              |
| Auxiliary Correction Error Check           | Nominal                      | Nominal              |
| Measurement Confidence Data Check          | See Section 4.5, 4.6 and 5.5 | See Section 6.5      |
| Range, SWH & Backscatter Measurement Check | See Section 5.6, 5.7         | See Section 6.6, 6.7 |
| Ocean Retracking Quality Check             | See Section 5.8              | See Section 6.8      |

| Mission / Instrument News |                 |  |
|---------------------------|-----------------|--|
| 21-Mar-2018               | None            |  |
| 22-Mar-2018               | None            |  |
| 23-Mar-2018               | Nothing planned |  |

# 2. Global Coverage









# 3. Instrument Configuration

The SIRAL instrument configuration for the day of acquisition is provided below.

SIRAL instrument(s) in use: SIRAL - A

# 4. IOP Level 1B Data Quality Check

# 4.1 L1B Product Format Check

Each product, retrieved and unpacked from the science server, is checked to ensure it consists of both an XML header file (.HDR) and a binary product file (.DBL).

Number of products with errors:

0

### 4.2 L1B Product Header Analysis

For all products, a series of pre-defined checks are performed on the MPH and SPH in order to identify any inconsistencies and/or errors raised by the ground-segment processing chain.

#### 4.3 L1B Auxilary Data File Usage Check

Each product is checked for missing Data Set Descriptors with respect to a pre-determined baseline and al