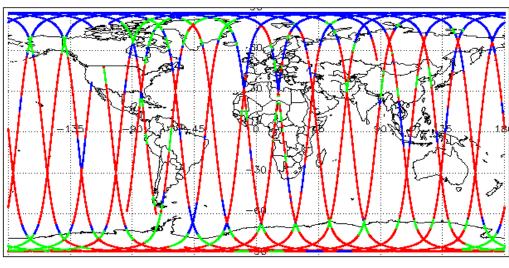

|
| Auxiliary Data File Usage Check            | Nominal                      | Nominal              |
| Auxiliary Correction Error Check           | Nominal                      | Nominal              |
| Measurement Confidence Data Check          | See Section 4.5, 4.6 and 5.5 | See Section 6.5      |
| Range, SWH & Backscatter Measurement Check | See Section 5.6, 5.7         | See Section 6.6, 6.7 |
| Ocean Retracking Quality Check             | See Section 5.8              | See Section 6.8      |

| Mission / Instrument News |                 |  |
|---------------------------|-----------------|--|
| 21-Mar-2018               | None            |  |
| 22-Mar-2018               | None            |  |
| 23-Mar-2018               | Nothing planned |  |

# 2. Global Coverage









# 3. Instrument Configuration

The SIRAL instrument configuration for the day of acquisition is provided below.

SIRAL instrument(s) in use: SIRAL - A

# 4. IOP Level 1B Data Quality Check

# 4.1 L1B Product Format Check

Each product, retrieved and unpacked from the science server, is checked to ensure it consists of both an XML header file (.HDR) and a binary product file (.DBL).

Number of products with errors:

0

### 4.2 L1B Product Header Analysis

For all products, a series of pre-defined checks are performed on the MPH and SPH in order to identify any inconsistencies and/or errors raised by the ground-segment processing chain.

#### 4.3 L1B Auxilary Data File Usage Check

Each product is checked for missing Data Set Descriptors with respect to a pre-determined baseline and also