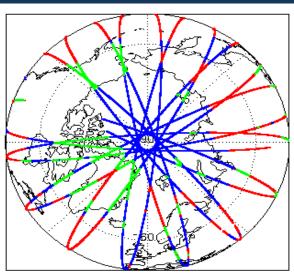

|
| Auxiliary Data File Usage Check            | Nominal                      | Nominal              |
| Auxiliary Correction Error Check           | Nominal                      | Nominal              |
| Measurement Confidence Data Check          | See Section 4.5, 4.6 and 5.5 | See Section 6.5      |
| Range, SWH & Backscatter Measurement Check | See Section 5.6, 5.7         | See Section 6.6, 6.7 |
| Ocean Retracking Quality Check             | See Section 5.8              | See Section 6.8      |

| Mission / Instrument News |                 |  |
|---------------------------|-----------------|--|
| 21-Mar-2018               | None            |  |
| 22-Mar-2018               | None            |  |
| 23-Mar-2018               | Nothing planned |  |

# 2. Global Coverage









# 3. Instrument Configuration

The SIRAL instrument configuration for the day of acquisition is provided below.

SIRAL instrument(s) in use: SIRAL - A

# 4. IOP Level 1B Data Quality Check

# 4.1 L1B Product Format Check

Each product, retrieved and unpacked from the science server, is checked to ensure it consists of both an XML header file (.HDR) and a binary product file (.DBL).

Number of products with errors:

0

### 4.2 L1B Product Header Analysis

For all products, a series of pre-defined checks are performed on the MPH and SPH in order to identify any inconsistencies and/or errors raised by the ground-segment processing chain.

#### 4.3 L1B Auxilary Data File Usage Check

Each product is checked for missing Data Set Descriptors with respect to a pre-determined baseline and