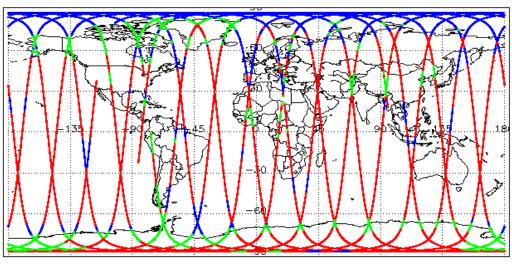

|
| Auxiliary Data File Usage Check            | Nominal                      | Nominal              |
| Auxiliary Correction Error Check           | Nominal                      | Nominal              |
| Measurement Confidence Data Check          | See Section 4.5, 4.6 and 5.5 | See Section 6.5      |
| Range, SWH & Backscatter Measurement Check | See Section 5.6, 5.7         | See Section 6.6, 6.7 |
| Ocean Retracking Quality Check             | See Section 5.8              | See Section 6.8      |

| Mission / Instrument News |                 |  |
|---------------------------|-----------------|--|
| 13-Mar-2018               | None            |  |
| 14-Mar-2018               | None            |  |
| 15-Mar-2018               | Nothing planned |  |

# 2. Global Coverage









# 3. Instrument Configuration

The SIRAL instrument configuration for the day of acquisition is provided below.

SIRAL instrument(s) in use: SIRAL - A

# 4. IOP Level 1B Data Quality Check

## 4.1 L1B Product Format Check

Each product, retrieved and unpacked from the science server, is checked to ensure it consists of both an XML header file (.HDR) and a binary product file (.DBL).

Number of products with errors:

0

### 4.2 L1B Product Header Analysis

For all products, a series of pre-defined checks are performed on the MPH and SPH in order to identify any inconsistencies and/or errors raised by the ground-segment processing chain.

#### 4.3 L1B Auxilary Data File Usage Check

Each product is checked for missing Data Set Descriptors with respect to a pre-determined baseline and als