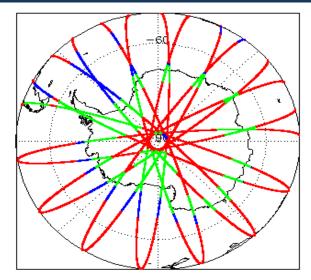

|
| Auxiliary Data File Usage Check            | Nominal                      | Nominal              |
| Auxiliary Correction Error Check           | Nominal                      | Nominal              |
| Measurement Confidence Data Check          | See Section 4.5, 4.6 and 5.5 | See Section 6.5      |
| Range, SWH & Backscatter Measurement Check | See Section 5.6, 5.7         | See Section 6.6, 6.7 |
| Ocean Retracking Quality Check             | See Section 5.8              | See Section 6.8      |

| Mission / Instrument News |                 |  |
|---------------------------|-----------------|--|
| 13-Mar-2018               | None            |  |
| 14-Mar-2018               | None            |  |
| 15-Mar-2018               | Nothing planned |  |

# 2. Global Coverage









# 3. Instrument Configuration

The SIRAL instrument configuration for the day of acquisition is provided below.

SIRAL instrument(s) in use: SIRAL - A

# 4. IOP Level 1B Data Quality Check

## 4.1 L1B Product Format Check

Each product, retrieved and unpacked from the science server, is checked to ensure it consists of both an XML header file (.HDR) and a binary product file (.DBL).

Number of products with errors:

0

### 4.2 L1B Product Header Analysis

For all products, a series of pre-defined checks are performed on the MPH and SPH in order to identify any inconsistencies and/or errors raised by the ground-segment processing chain.

#### 4.3 L1B Auxilary Data File Usage Check

Each product is checked for missing Data Set Descriptors with respect to a pre-determined baseline and a