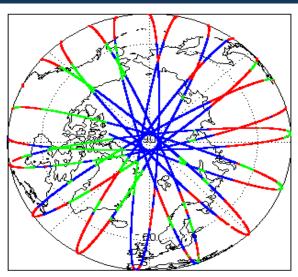

|
| Auxiliary Data File Usage Check            | Nominal                      | Nominal              |
| Auxiliary Correction Error Check           | Nominal                      | Nominal              |
| Measurement Confidence Data Check          | See Section 4.5, 4.6 and 5.5 | See Section 6.5      |
| Range, SWH & Backscatter Measurement Check | See Section 5.6, 5.7         | See Section 6.6, 6.7 |
| Ocean Retracking Quality Check             | See Section 5.8              | See Section 6.8      |

| Mission / Instrument News |                 |  |
|---------------------------|-----------------|--|
| 13-Mar-2018               | None            |  |
| 14-Mar-2018               | None            |  |
| 15-Mar-2018               | Nothing planned |  |

# 2. Global Coverage









# 3. Instrument Configuration

The SIRAL instrument configuration for the day of acquisition is provided below.

SIRAL instrument(s) in use: SIRAL - A

# 4. IOP Level 1B Data Quality Check

## 4.1 L1B Product Format Check

Each product, retrieved and unpacked from the science server, is checked to ensure it consists of both an XML header file (.HDR) and a binary product file (.DBL).

Number of products with errors:

0

### 4.2 L1B Product Header Analysis

For all products, a series of pre-defined checks are performed on the MPH and SPH in order to identify any inconsistencies and/or errors raised by the ground-segment processing chain.

#### 4.3 L1B Auxilary Data File Usage Check

Each product is checked for missing Data Set Descriptors with respect to a pre-determined baseline and