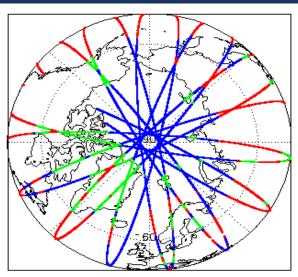

|
| Auxiliary Data File Usage Check            | Nominal                      | Nominal              |
| Auxiliary Correction Error Check           | Nominal                      | Nominal              |
| Measurement Confidence Data Check          | See Section 4.5, 4.6 and 5.5 | See Section 6.5      |
| Range, SWH & Backscatter Measurement Check | See Section 5.6, 5.7         | See Section 6.6, 6.7 |
| Ocean Retracking Quality Check             | See Section 5.8              | See Section 6.8      |

| Mission / Instrument News |                 |  |
|---------------------------|-----------------|--|
| 10-Mar-2018               | None            |  |
| 11-Mar-2018               | None            |  |
| 12-Mar-2018               | Nothing planned |  |

# 2. Global Coverage









# 3. Instrument Configuration

The SIRAL instrument configuration for the day of acquisition is provided below.

SIRAL instrument(s) in use: SIRAL - A

# 4. IOP Level 1B Data Quality Check

# 4.1 L1B Product Format Check

Each product, retrieved and unpacked from the science server, is checked to ensure it consists of both an XML header file (.HDR) and a binary product file (.DBL).

Number of products with errors:

0

### 4.2 L1B Product Header Analysis

For all products, a series of pre-defined checks are performed on the MPH and SPH in order to identify any inconsistencies and/or errors raised by the ground-segment processing chain.

#### 4.3 L1B Auxilary Data File Usage Check

Each product is checked for missing Data Set Descriptors with respect to a pre-determined baseline and