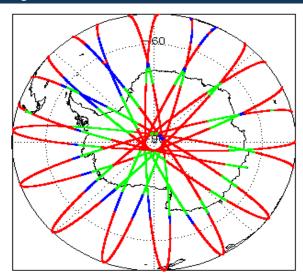

|
| Auxiliary Data File Usage Check            | Nominal                      | Nominal              |
| Auxiliary Correction Error Check           | Nominal                      | Nominal              |
| Measurement Confidence Data Check          | See Section 4.5, 4.6 and 5.5 | See Section 6.5      |
| Range, SWH & Backscatter Measurement Check | See Section 5.6, 5.7         | See Section 6.6, 6.7 |
| Ocean Retracking Quality Check             | See Section 5.8              | See Section 6.8      |

| Mission / Instrument News |                 |  |
|---------------------------|-----------------|--|
| 10-Mar-2018               | None            |  |
| 11-Mar-2018               | None            |  |
| 12-Mar-2018               | Nothing planned |  |

# 2. Global Coverage









# 3. Instrument Configuration

The SIRAL instrument configuration for the day of acquisition is provided below.

SIRAL instrument(s) in use: SIRAL - A

# 4. IOP Level 1B Data Quality Check

# 4.1 L1B Product Format Check

Each product, retrieved and unpacked from the science server, is checked to ensure it consists of both an XML header file (.HDR) and a binary product file (.DBL).

Number of products with errors:

0

### 4.2 L1B Product Header Analysis

For all products, a series of pre-defined checks are performed on the MPH and SPH in order to identify any inconsistencies and/or errors raised by the ground-segment processing chain.

#### 4.3 L1B Auxilary Data File Usage Check

Each product is checked for missing Data Set Descriptors with respect to a pre-determined baseline and al