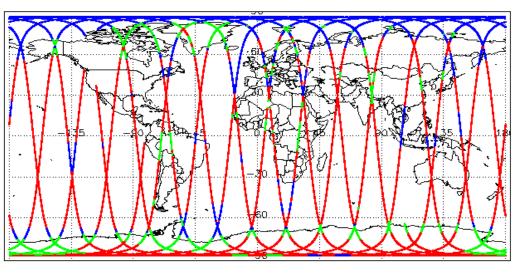

|
| Auxiliary Data File Usage Check            | Nominal                      | Nominal              |
| Auxiliary Correction Error Check           | Nominal                      | Nominal              |
| Measurement Confidence Data Check          | See Section 4.5, 4.6 and 5.5 | See Section 6.5      |
| Range, SWH & Backscatter Measurement Check | See Section 5.6, 5.7         | See Section 6.6, 6.7 |
| Ocean Retracking Quality Check             | See Section 5.8              | See Section 6.8      |

| Mission / Instrument News |                 |  |
|---------------------------|-----------------|--|
| 10-Mar-2018               | None            |  |
| 11-Mar-2018               | None            |  |
| 12-Mar-2018               | Nothing planned |  |

# 2. Global Coverage









# 3. Instrument Configuration

The SIRAL instrument configuration for the day of acquisition is provided below.

SIRAL instrument(s) in use: SIRAL - A

# 4. IOP Level 1B Data Quality Check

# 4.1 L1B Product Format Check

Each product, retrieved and unpacked from the science server, is checked to ensure it consists of both an XML header file (.HDR) and a binary product file (.DBL).

Number of products with errors:

0

### 4.2 L1B Product Header Analysis

For all products, a series of pre-defined checks are performed on the MPH and SPH in order to identify any inconsistencies and/or errors raised by the ground-segment processing chain.

#### 4.3 L1B Auxilary Data File Usage Check

Each product is checked for missing Data Set Descriptors with respect to a pre-determined baseline and also