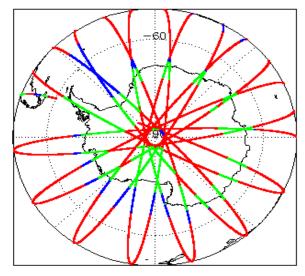

minal              |
| Product Header Analysis                    | Nominal              | Nominal              |
| Auxiliary Data File Usage Check            | Nominal              | Nominal              |
| Auxiliary Correction Error Check           | Nominal              | Nominal              |
| Measurement Confidence Data Check          | See Section 4.6      | Nominal              |
| Range, SWH & Backscatter Measurement Check | See Section 5.6, 5.7 | See Section 6.6, 6.7 |
| Ocean Retracking Quality Check             | See Section 5.8      | See Section 6.8      |

| Mission / Instrument News  |      |  |
|----------------------------|------|--|
| 07-Mar-2018                | None |  |
| 07-Mar-2018<br>08-Mar-2018 | None |  |

# 09-Mar-2018 Nothing planned

# 2. Global Coverage









# 3. Instrument Configuration

The SIRAL instrument configuration for the day of acquisition is provided below.

SIRAL instrument(s) in use: SIRAL - A

# 4. IOP Level 1B Data Quality Check

## 4.1 L1B Product Format Check

Each product, retrieved and unpacked from the science server, is checked to ensure it consists of both an XML header file (.HDR) and a binary product file (.DBL).

Number of products with errors:

0

### 4.2 L1B Product Header Analysis

For all products, a series of pre-defined checks are performed on the MPH and SPH in order to identify any inconsistencies and/or errors raised by the ground-segment processing chain.

#### 4.3 L1B Auxilary Data File Usage Check

Each product is checked for missing Data Set Descriptors with respect to a pre-determined baseline and a