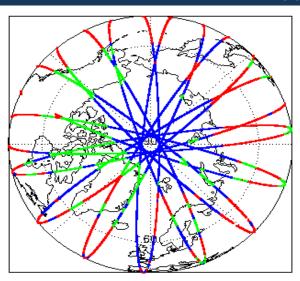

Nominal              |
| Product Header Analysis                    | Nominal              | Nominal              |
| Auxiliary Data File Usage Check            | Nominal              | Nominal              |
| Auxiliary Correction Error Check           | Nominal              | Nominal              |
| Measurement Confidence Data Check          | See Section 4.6      | Nominal              |
| Range, SWH & Backscatter Measurement Check | See Section 5.6, 5.7 | See Section 6.6, 6.7 |
| Ocean Retracking Quality Check             | See Section 5.8      | See Section 6.8      |

| Mission / Instrument News  |      |  |
|----------------------------|------|--|
| 07-Mar-2018                | None |  |
| 07-Mar-2018<br>08-Mar-2018 | None |  |

# 09-Mar-2018 Nothing planned

# 2. Global Coverage









# 3. Instrument Configuration

The SIRAL instrument configuration for the day of acquisition is provided below.

SIRAL instrument(s) in use: SIRAL - A

# 4. IOP Level 1B Data Quality Check

## 4.1 L1B Product Format Check

Each product, retrieved and unpacked from the science server, is checked to ensure it consists of both an XML header file (.HDR) and a binary product file (.DBL).

Number of products with errors:

0

### 4.2 L1B Product Header Analysis

For all products, a series of pre-defined checks are performed on the MPH and SPH in order to identify any inconsistencies and/or errors raised by the ground-segment processing chain.

#### 4.3 L1B Auxilary Data File Usage Check

Each product is checked for missing Data Set Descriptors with respect to a pre-determined baseline and