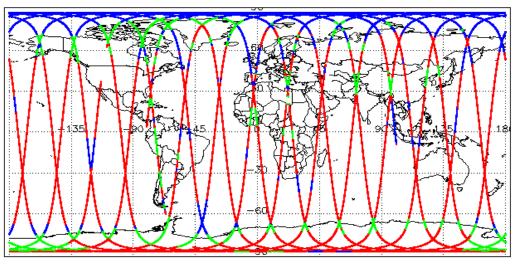

nal              |
| Product Header Analysis                    | Nominal              | Nominal              |
| Auxiliary Data File Usage Check            | Nominal              | Nominal              |
| Auxiliary Correction Error Check           | Nominal              | Nominal              |
| Measurement Confidence Data Check          | See Section 4.6      | Nominal              |
| Range, SWH & Backscatter Measurement Check | See Section 5.6, 5.7 | See Section 6.6, 6.7 |
| Ocean Retracking Quality Check             | See Section 5.8      | See Section 6.8      |

| Mission / Instrument News  |      |  |
|----------------------------|------|--|
| 07-Mar-2018                | None |  |
| 07-Mar-2018<br>08-Mar-2018 | None |  |

# 09-Mar-2018 Nothing planned

# 2. Global Coverage









# 3. Instrument Configuration

The SIRAL instrument configuration for the day of acquisition is provided below.

SIRAL instrument(s) in use: SIRAL - A

# 4. IOP Level 1B Data Quality Check

## 4.1 L1B Product Format Check

Each product, retrieved and unpacked from the science server, is checked to ensure it consists of both an XML header file (.HDR) and a binary product file (.DBL).

Number of products with errors:

0

### 4.2 L1B Product Header Analysis

For all products, a series of pre-defined checks are performed on the MPH and SPH in order to identify any inconsistencies and/or errors raised by the ground-segment processing chain.

#### 4.3 L1B Auxilary Data File Usage Check

Each product is checked for missing Data Set Descriptors with respect to a pre-determined baseline and als