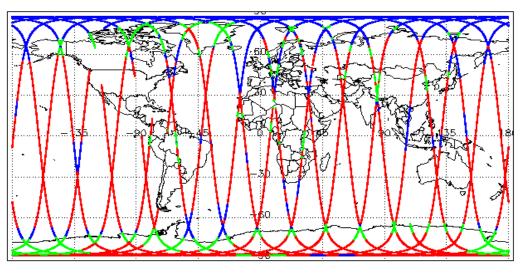

| Nominal                      | Nominal              |
| Auxiliary Data File Usage Check            | Nominal                      | Nominal              |
| Auxiliary Correction Error Check           | Nominal                      | Nominal              |
| Measurement Confidence Data Check          | See Section 4.5, 4.6 and 5.5 | See Section 6.5      |
| Range, SWH & Backscatter Measurement Check | See Section 5.6, 5.7         | See Section 6.6, 6.7 |
| Ocean Retracking Quality Check             | See Section 5.8              | See Section 6.8      |

| Mission / Instrument News   |      |  |
|-----------------------------|------|--|
| 06-Mar-2018                 | None |  |
| 07-Mar-2018                 | None |  |
| 08-Mar-2018 Nothing planned |      |  |

# 2. Global Coverage









# 3. Instrument Configuration

The SIRAL instrument configuration for the day of acquisition is provided below.

SIRAL instrument(s) in use: SIRAL - A

# 4. IOP Level 1B Data Quality Check

# 4.1 L1B Product Format Check

Each product, retrieved and unpacked from the science server, is checked to ensure it consists of both an XML header file (.HDR) and a binary product file (.DBL).

Number of products with errors:

0

### 4.2 L1B Product Header Analysis

For all products, a series of pre-defined checks are performed on the MPH and SPH in order to identify any inconsistencies and/or errors raised by the ground-segment processing chain.

#### 4.3 L1B Auxilary Data File Usage Check

Each product is checked for missing Data Set Descriptors with respect to a pre-determined baseline and also