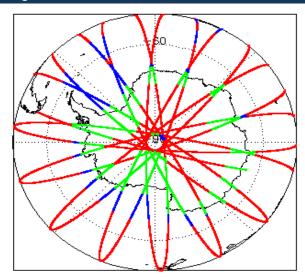

| Nominal                      | Nominal              |
| Auxiliary Data File Usage Check            | Nominal                      | Nominal              |
| Auxiliary Correction Error Check           | Nominal                      | Nominal              |
| Measurement Confidence Data Check          | See Section 4.5, 4.6 and 5.5 | See Section 6.5      |
| Range, SWH & Backscatter Measurement Check | See Section 5.6, 5.7         | See Section 6.6, 6.7 |
| Ocean Retracking Quality Check             | See Section 5.8              | See Section 6.8      |

| Mission / Instrument News   |      |  |
|-----------------------------|------|--|
| 06-Mar-2018                 | None |  |
| 07-Mar-2018                 | None |  |
| 08-Mar-2018 Nothing planned |      |  |

# 2. Global Coverage









# 3. Instrument Configuration

The SIRAL instrument configuration for the day of acquisition is provided below.

SIRAL instrument(s) in use: SIRAL - A

# 4. IOP Level 1B Data Quality Check

# 4.1 L1B Product Format Check

Each product, retrieved and unpacked from the science server, is checked to ensure it consists of both an XML header file (.HDR) and a binary product file (.DBL).

Number of products with errors:

0

### 4.2 L1B Product Header Analysis

For all products, a series of pre-defined checks are performed on the MPH and SPH in order to identify any inconsistencies and/or errors raised by the ground-segment processing chain.

#### 4.3 L1B Auxilary Data File Usage Check

Each product is checked for missing Data Set Descriptors with respect to a pre-determined baseline and al