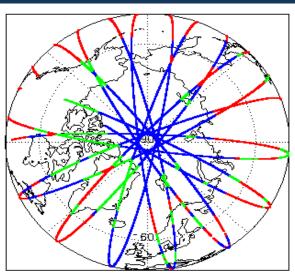

| Nominal                      | Nominal              |
| Auxiliary Data File Usage Check            | Nominal                      | Nominal              |
| Auxiliary Correction Error Check           | Nominal                      | Nominal              |
| Measurement Confidence Data Check          | See Section 4.5, 4.6 and 5.5 | See Section 6.5      |
| Range, SWH & Backscatter Measurement Check | See Section 5.6, 5.7         | See Section 6.6, 6.7 |
| Ocean Retracking Quality Check             | See Section 5.8              | See Section 6.8      |

| Mission / Instrument News   |      |  |
|-----------------------------|------|--|
| 06-Mar-2018                 | None |  |
| 07-Mar-2018                 | None |  |
| 08-Mar-2018 Nothing planned |      |  |

# 2. Global Coverage









# 3. Instrument Configuration

The SIRAL instrument configuration for the day of acquisition is provided below.

SIRAL instrument(s) in use: SIRAL - A

# 4. IOP Level 1B Data Quality Check

# 4.1 L1B Product Format Check

Each product, retrieved and unpacked from the science server, is checked to ensure it consists of both an XML header file (.HDR) and a binary product file (.DBL).

Number of products with errors:

0

### 4.2 L1B Product Header Analysis

For all products, a series of pre-defined checks are performed on the MPH and SPH in order to identify any inconsistencies and/or errors raised by the ground-segment processing chain.

#### 4.3 L1B Auxilary Data File Usage Check

Each product is checked for missing Data Set Descriptors with respect to a pre-determined baseline and