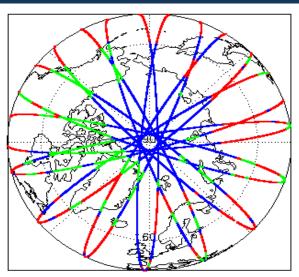

| See Section 5.2              | Nominal              |
| Auxiliary Data File Usage Check            | Nominal                      | Nominal              |
| Auxiliary Correction Error Check           | Nominal                      | Nominal              |
| Measurement Confidence Data Check          | See Section 4.5, 4.6 and 5.5 | See Section 6.5      |
| Range, SWH & Backscatter Measurement Check | See Section 5.6, 5.7         | See Section 6.6, 6.7 |
| Ocean Retracking Quality Check             | See Section 5.8              | See Section 6.8      |

| 05-Mar-2018 None |             |      |
|------------------|-------------|------|
|                  | 05-Mar-2018 | None |
|                  | 06-Mar-2018 | None |

07-Mar-2018 Nothing planned

# 2. Global Coverage









# 3. Instrument Configuration

The SIRAL instrument configuration for the day of acquisition is provided below.

SIRAL instrument(s) in use: SIRAL - A

# 4. IOP Level 1B Data Quality Check

## 4.1 L1B Product Format Check

Each product, retrieved and unpacked from the science server, is checked to ensure it consists of both an XML header file (.HDR) and a binary product file (.DBL).

Number of products with errors:

0

## 4.2 L1B Product Header Analysis

For all products, a series of pre-defined checks are performed on the MPH and SPH in order to identify any inconsistencies and/or errors raised by the ground-segment processing chain.

#### 4.3 L1B Auxilary Data File Usage Check

Each product is checked for missing Data Set Descriptors with respect to a pre-determined baseline and