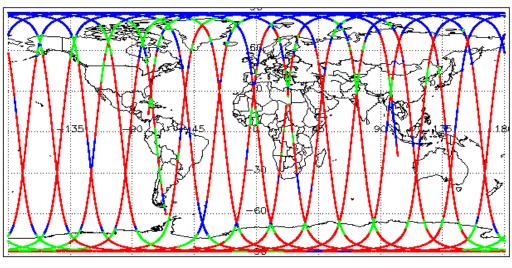

| See Section 5.2              | Nominal              |
| Auxiliary Data File Usage Check            | Nominal                      | Nominal              |
| Auxiliary Correction Error Check           | Nominal                      | Nominal              |
| Measurement Confidence Data Check          | See Section 4.5, 4.6 and 5.5 | See Section 6.5      |
| Range, SWH & Backscatter Measurement Check | See Section 5.6, 5.7         | See Section 6.6, 6.7 |
| Ocean Retracking Quality Check             | See Section 5.8              | See Section 6.8      |

| 05-Mar-2018 None |             |      |
|------------------|-------------|------|
|                  | 05-Mar-2018 | None |
|                  | 06-Mar-2018 | None |

07-Mar-2018 Nothing planned

# 2. Global Coverage









# 3. Instrument Configuration

The SIRAL instrument configuration for the day of acquisition is provided below.

SIRAL instrument(s) in use: SIRAL - A

# 4. IOP Level 1B Data Quality Check

## 4.1 L1B Product Format Check

Each product, retrieved and unpacked from the science server, is checked to ensure it consists of both an XML header file (.HDR) and a binary product file (.DBL).

Number of products with errors:

0

## 4.2 L1B Product Header Analysis

For all products, a series of pre-defined checks are performed on the MPH and SPH in order to identify any inconsistencies and/or errors raised by the ground-segment processing chain.

#### 4.3 L1B Auxilary Data File Usage Check

Each product is checked for missing Data Set Descriptors with respect to a pre-determined baseline and also