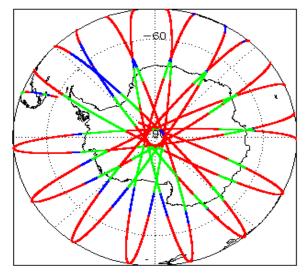

| See Section 5.2              | Nominal              |
| Auxiliary Data File Usage Check            | Nominal                      | Nominal              |
| Auxiliary Correction Error Check           | Nominal                      | Nominal              |
| Measurement Confidence Data Check          | See Section 4.5, 4.6 and 5.5 | See Section 6.5      |
| Range, SWH & Backscatter Measurement Check | See Section 5.6, 5.7         | See Section 6.6, 6.7 |
| Ocean Retracking Quality Check             | See Section 5.8              | See Section 6.8      |

| 05-Mar-2018 None |             |      |
|------------------|-------------|------|
|                  | 05-Mar-2018 | None |
|                  | 06-Mar-2018 | None |

07-Mar-2018 Nothing planned

# 2. Global Coverage









# 3. Instrument Configuration

The SIRAL instrument configuration for the day of acquisition is provided below.

SIRAL instrument(s) in use: SIRAL - A

# 4. IOP Level 1B Data Quality Check

## 4.1 L1B Product Format Check

Each product, retrieved and unpacked from the science server, is checked to ensure it consists of both an XML header file (.HDR) and a binary product file (.DBL).

Number of products with errors:

0

## 4.2 L1B Product Header Analysis

For all products, a series of pre-defined checks are performed on the MPH and SPH in order to identify any inconsistencies and/or errors raised by the ground-segment processing chain.

#### 4.3 L1B Auxilary Data File Usage Check

Each product is checked for missing Data Set Descriptors with respect to a pre-determined baseline and al