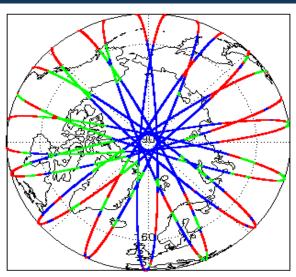

|
| Product Header Analysis                    | Nominal              | Nominal              |
| Auxiliary Data File Usage Check            | Nominal              | Nominal              |
| Auxiliary Correction Error Check           | Nominal              | Nominal              |
| Measurement Confidence Data Check          | See Section 4.6      | Nominal              |
| Range, SWH & Backscatter Measurement Check | See Section 5.6, 5.7 | See Section 6.6, 6.7 |
| Ocean Retracking Quality Check             | See Section 5.8      | See Section 6.8      |

| Mission / Instrument News  |      |  |
|----------------------------|------|--|
| 03-Mar-2018                | None |  |
| 03-Mar-2018<br>04-Mar-2018 | None |  |

04-Mar-2018 None 05-Mar-2018 Nothing planned

# 2. Global Coverage









# 3. Instrument Configuration

The SIRAL instrument configuration for the day of acquisition is provided below.

SIRAL instrument(s) in use: SIRAL - A

# 4. IOP Level 1B Data Quality Check

## 4.1 L1B Product Format Check

Each product, retrieved and unpacked from the science server, is checked to ensure it consists of both an XML header file (.HDR) and a binary product file (.DBL).

Number of products with errors:

0

### 4.2 L1B Product Header Analysis

For all products, a series of pre-defined checks are performed on the MPH and SPH in order to identify any inconsistencies and/or errors raised by the ground-segment processing chain.

### 4.3 L1B Auxilary Data File Usage Check

Each product is checked for missing Data Set Descriptors with respect to a pre-determined baseline and