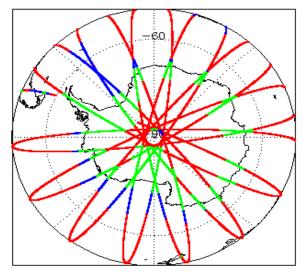

|
| Product Header Analysis                    | Nominal              | Nominal              |
| Auxiliary Data File Usage Check            | Nominal              | Nominal              |
| Auxiliary Correction Error Check           | Nominal              | Nominal              |
| Measurement Confidence Data Check          | See Section 4.6      | Nominal              |
| Range, SWH & Backscatter Measurement Check | See Section 5.6, 5.7 | See Section 6.6, 6.7 |
| Ocean Retracking Quality Check             | See Section 5.8      | See Section 6.8      |

| Mission / Instrument News  |      |  |
|----------------------------|------|--|
| 03-Mar-2018                | None |  |
| 03-Mar-2018<br>04-Mar-2018 | None |  |

04-Mar-2018 None 05-Mar-2018 Nothing planned

# 2. Global Coverage









# 3. Instrument Configuration

The SIRAL instrument configuration for the day of acquisition is provided below.

SIRAL instrument(s) in use: SIRAL - A

# 4. IOP Level 1B Data Quality Check

## 4.1 L1B Product Format Check

Each product, retrieved and unpacked from the science server, is checked to ensure it consists of both an XML header file (.HDR) and a binary product file (.DBL).

Number of products with errors:

0

### 4.2 L1B Product Header Analysis

For all products, a series of pre-defined checks are performed on the MPH and SPH in order to identify any inconsistencies and/or errors raised by the ground-segment processing chain.

### 4.3 L1B Auxilary Data File Usage Check

Each product is checked for missing Data Set Descriptors with respect to a pre-determined baseline and al