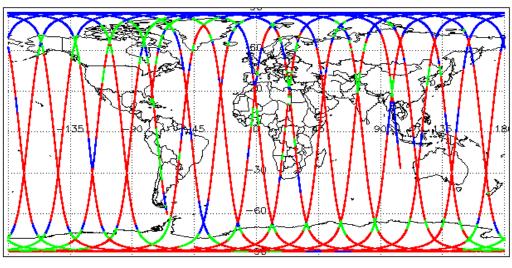

|
| Product Header Analysis                    | Nominal              | Nominal              |
| Auxiliary Data File Usage Check            | Nominal              | Nominal              |
| Auxiliary Correction Error Check           | Nominal              | Nominal              |
| Measurement Confidence Data Check          | See Section 4.6      | Nominal              |
| Range, SWH & Backscatter Measurement Check | See Section 5.6, 5.7 | See Section 6.6, 6.7 |
| Ocean Retracking Quality Check             | See Section 5.8      | See Section 6.8      |

| Mission / Instrument News  |      |  |
|----------------------------|------|--|
| 03-Mar-2018                | None |  |
| 03-Mar-2018<br>04-Mar-2018 | None |  |

04-Mar-2018 None 05-Mar-2018 Nothing planned

# 2. Global Coverage









# 3. Instrument Configuration

The SIRAL instrument configuration for the day of acquisition is provided below.

SIRAL instrument(s) in use: SIRAL - A

# 4. IOP Level 1B Data Quality Check

## 4.1 L1B Product Format Check

Each product, retrieved and unpacked from the science server, is checked to ensure it consists of both an XML header file (.HDR) and a binary product file (.DBL).

Number of products with errors:

0

### 4.2 L1B Product Header Analysis

For all products, a series of pre-defined checks are performed on the MPH and SPH in order to identify any inconsistencies and/or errors raised by the ground-segment processing chain.

### 4.3 L1B Auxilary Data File Usage Check

Each product is checked for missing Data Set Descriptors with respect to a pre-determined baseline and also