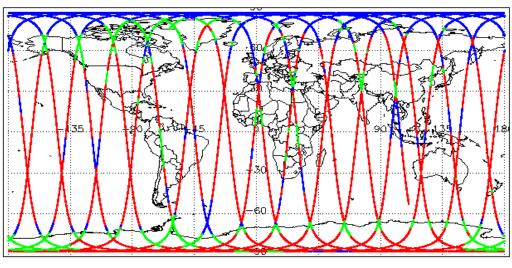

| Nominal              |
| Product Header Analysis                    | Nominal              | Nominal              |
| Auxiliary Data File Usage Check            | Nominal              | Nominal              |
| Auxiliary Correction Error Check           | Nominal              | Nominal              |
| Measurement Confidence Data Check          | See Section 4.6      | Nominal              |
| Range, SWH & Backscatter Measurement Check | See Section 5.6, 5.7 | See Section 6.6, 6.7 |
| Ocean Retracking Quality Check             | See Section 5.8      | See Section 6.8      |

| wission / instrument news  |      |
|----------------------------|------|
| 25-Feb-2018<br>26-Feb-2018 | None |
| 26-Feb-2018                | None |

27-Feb-2018 Nothing planned

# 2. Global Coverage









# 3. Instrument Configuration

The SIRAL instrument configuration for the day of acquisition is provided below.

SIRAL instrument(s) in use: SIRAL - A

# 4. IOP Level 1B Data Quality Check

## 4.1 L1B Product Format Check

Each product, retrieved and unpacked from the science server, is checked to ensure it consists of both an XML header file (.HDR) and a binary product file (.DBL).

Number of products with errors:

0

### 4.2 L1B Product Header Analysis

For all products, a series of pre-defined checks are performed on the MPH and SPH in order to identify any inconsistencies and/or errors raised by the ground-segment processing chain.

### 4.3 L1B Auxilary Data File Usage Check

Each product is checked for missing Data Set Descriptors with respect to a pre-determined baseline and also