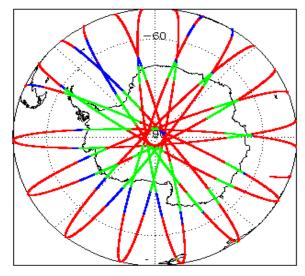

| Nominal              |
| Product Header Analysis                    | Nominal              | Nominal              |
| Auxiliary Data File Usage Check            | Nominal              | Nominal              |
| Auxiliary Correction Error Check           | Nominal              | Nominal              |
| Measurement Confidence Data Check          | See Section 4.6      | Nominal              |
| Range, SWH & Backscatter Measurement Check | See Section 5.6, 5.7 | See Section 6.6, 6.7 |
| Ocean Retracking Quality Check             | See Section 5.8      | See Section 6.8      |

| wission / instrument news  |      |
|----------------------------|------|
| 25-Feb-2018<br>26-Feb-2018 | None |
| 26-Feb-2018                | None |

27-Feb-2018 Nothing planned

# 2. Global Coverage









# 3. Instrument Configuration

The SIRAL instrument configuration for the day of acquisition is provided below.

SIRAL instrument(s) in use: SIRAL - A

# 4. IOP Level 1B Data Quality Check

## 4.1 L1B Product Format Check

Each product, retrieved and unpacked from the science server, is checked to ensure it consists of both an XML header file (.HDR) and a binary product file (.DBL).

Number of products with errors:

0

### 4.2 L1B Product Header Analysis

For all products, a series of pre-defined checks are performed on the MPH and SPH in order to identify any inconsistencies and/or errors raised by the ground-segment processing chain.

### 4.3 L1B Auxilary Data File Usage Check

Each product is checked for missing Data Set Descriptors with respect to a pre-determined baseline and al