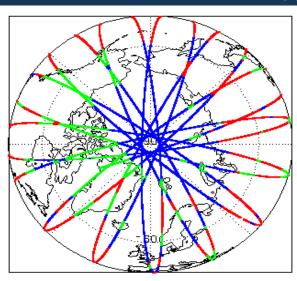

| Nominal              |
| Product Header Analysis                    | Nominal              | Nominal              |
| Auxiliary Data File Usage Check            | Nominal              | Nominal              |
| Auxiliary Correction Error Check           | Nominal              | Nominal              |
| Measurement Confidence Data Check          | See Section 4.6      | Nominal              |
| Range, SWH & Backscatter Measurement Check | See Section 5.6, 5.7 | See Section 6.6, 6.7 |
| Ocean Retracking Quality Check             | See Section 5.8      | See Section 6.8      |

| wission / instrument news  |      |
|----------------------------|------|
| 25-Feb-2018<br>26-Feb-2018 | None |
| 26-Feb-2018                | None |

27-Feb-2018 Nothing planned

# 2. Global Coverage









# 3. Instrument Configuration

The SIRAL instrument configuration for the day of acquisition is provided below.

SIRAL instrument(s) in use: SIRAL - A

# 4. IOP Level 1B Data Quality Check

## 4.1 L1B Product Format Check

Each product, retrieved and unpacked from the science server, is checked to ensure it consists of both an XML header file (.HDR) and a binary product file (.DBL).

Number of products with errors:

0

### 4.2 L1B Product Header Analysis

For all products, a series of pre-defined checks are performed on the MPH and SPH in order to identify any inconsistencies and/or errors raised by the ground-segment processing chain.

### 4.3 L1B Auxilary Data File Usage Check

Each product is checked for missing Data Set Descriptors with respect to a pre-determined baseline and