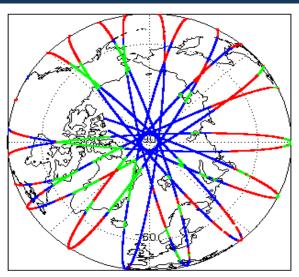

|
| Auxiliary Data File Usage Check            | Nominal                      | Nominal              |
| Auxiliary Correction Error Check           | Nominal                      | Nominal              |
| Measurement Confidence Data Check          | See Section 4.5, 4.6 and 5.5 | See Section 6.5      |
| Range, SWH & Backscatter Measurement Check | See Section 5.6, 5.7         | See Section 6.6, 6.7 |
| Ocean Retracking Quality Check             | See Section 5.8              | See Section 6.8      |

| Mission / Instrument News |                 |  |
|---------------------------|-----------------|--|
| 22-Feb-2018               | None            |  |
| 23-Feb-2018               | None            |  |
| 24-Feb-2018               | Nothing planned |  |

# 2. Global Coverage









## 3. Instrument Configuration

The SIRAL instrument configuration for the day of acquisition is provided below.

SIRAL instrument(s) in use: SIRAL - A

## 4. IOP Level 1B Data Quality Check

## 4.1 L1B Product Format Check

Each product, retrieved and unpacked from the science server, is checked to ensure it consists of both an XML header file (.HDR) and a binary product file (.DBL).

Number of products with errors:

0

### 4.2 L1B Product Header Analysis

For all products, a series of pre-defined checks are performed on the MPH and SPH in order to identify any inconsistencies and/or errors raised by the ground-segment processing chain.

#### 4.3 L1B Auxilary Data File Usage Check

Each product is checked for missing Data Set Descriptors with respect to a pre-determined baseline a