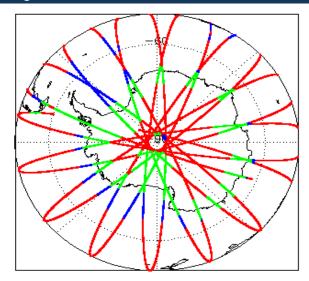

|
| Auxiliary Data File Usage Check            | Nominal                      | Nominal              |
| Auxiliary Correction Error Check           | Nominal                      | Nominal              |
| Measurement Confidence Data Check          | See Section 4.5, 4.6 and 5.5 | See Section 6.5      |
| Range, SWH & Backscatter Measurement Check | See Section 5.6, 5.7         | See Section 6.6, 6.7 |
| Ocean Retracking Quality Check             | See Section 5.8              | See Section 6.8      |

| Mission / Instrument News |                 |  |
|---------------------------|-----------------|--|
| 22-Feb-2018               | None            |  |
| 23-Feb-2018               | None            |  |
| 24-Feb-2018               | Nothing planned |  |

# 2. Global Coverage









## 3. Instrument Configuration

The SIRAL instrument configuration for the day of acquisition is provided below.

SIRAL instrument(s) in use: SIRAL - A

## 4. IOP Level 1B Data Quality Check

## 4.1 L1B Product Format Check

Each product, retrieved and unpacked from the science server, is checked to ensure it consists of both an XML header file (.HDR) and a binary product file (.DBL).

Number of products with errors:

0

### 4.2 L1B Product Header Analysis

For all products, a series of pre-defined checks are performed on the MPH and SPH in order to identify any inconsistencies and/or errors raised by the ground-segment processing chain.

#### 4.3 L1B Auxilary Data File Usage Check

Each product is checked for missing Data Set Descriptors with respect to a pre-determined baseline and