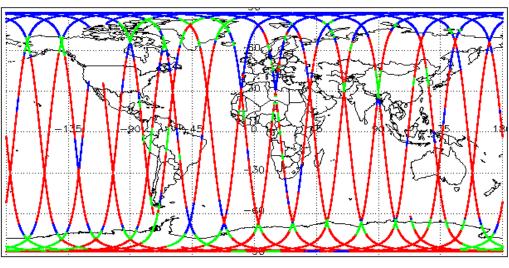

|
| Auxiliary Data File Usage Check            | Nominal                      | Nominal              |
| Auxiliary Correction Error Check           | Nominal                      | Nominal              |
| Measurement Confidence Data Check          | See Section 4.5, 4.6 and 5.5 | See Section 6.5      |
| Range, SWH & Backscatter Measurement Check | See Section 5.6, 5.7         | See Section 6.6, 6.7 |
| Ocean Retracking Quality Check             | See Section 5.8              | See Section 6.8      |

| Mission / Instrument News |                 |  |
|---------------------------|-----------------|--|
| 22-Feb-2018               | None            |  |
| 23-Feb-2018               | None            |  |
| 24-Feb-2018               | Nothing planned |  |

# 2. Global Coverage









## 3. Instrument Configuration

The SIRAL instrument configuration for the day of acquisition is provided below.

SIRAL instrument(s) in use: SIRAL - A

## 4. IOP Level 1B Data Quality Check

## 4.1 L1B Product Format Check

Each product, retrieved and unpacked from the science server, is checked to ensure it consists of both an XML header file (.HDR) and a binary product file (.DBL).

Number of products with errors:

0

### 4.2 L1B Product Header Analysis

For all products, a series of pre-defined checks are performed on the MPH and SPH in order to identify any inconsistencies and/or errors raised by the ground-segment processing chain.

#### 4.3 L1B Auxilary Data File Usage Check

Each product is checked for missing Data Set Descriptors with respect to a pre-determined baseline and a