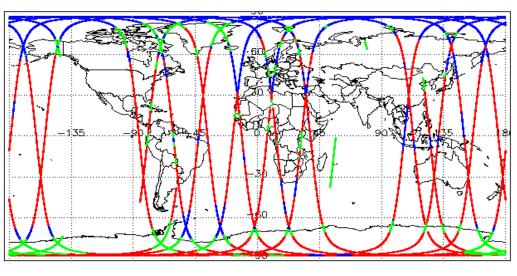

|  |
|---------------------------|-------------------------------------------------------------------------------------------------------------------------------------|--|
| 05-Feb-2018               | None                                                                                                                                |  |
| 06-Feb-2018               | SIRAL unavailability on 6-Feb-18 from 01:42:00 to 05:07:32 and from 14:17:00 to 17:27:32 due to planned instrument roll manoeuvres. |  |
| 07-Feb-2018               | Nothing planned                                                                                                                     |  |

# 2. Global Coverage









# 3. Instrument Configuration

The SIRAL instrument configuration for the day of acquisition is provided below.

SIRAL instrument(s) in use: SIRAL - A

# 4. IOP Level 1B Data Quality Check

## 4.1 L1B Product Format Check

Each product, retrieved and unpacked from the science server, is checked to ensure it consists of both an XML header file (.HDR) and a binary product file (.DBL).

Number of products with errors:

0

## 4.2 L1B Product Header Analysis

For all products, a series of pre-defined checks are performed on the MPH and SPH in order to identify any inconsistencies and/or errors raised by the ground-segment processing chain.

#### 4.3 L1B Auxilary Data File Usage Check

Each product is checked for missing Data Set Descriptors with respect to a pre-determined baseline and also