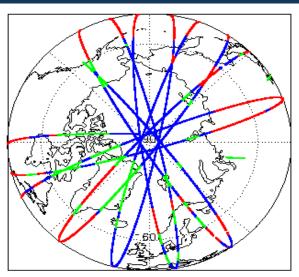

|  |
|---------------------------|-------------------------------------------------------------------------------------------------------------------------------------|--|
| 05-Feb-2018               | None                                                                                                                                |  |
| 06-Feb-2018               | SIRAL unavailability on 6-Feb-18 from 01:42:00 to 05:07:32 and from 14:17:00 to 17:27:32 due to planned instrument roll manoeuvres. |  |
| 07-Feb-2018               | Nothing planned                                                                                                                     |  |

# 2. Global Coverage









# 3. Instrument Configuration

The SIRAL instrument configuration for the day of acquisition is provided below.

SIRAL instrument(s) in use: SIRAL - A

# 4. IOP Level 1B Data Quality Check

## 4.1 L1B Product Format Check

Each product, retrieved and unpacked from the science server, is checked to ensure it consists of both an XML header file (.HDR) and a binary product file (.DBL).

Number of products with errors:

0

## 4.2 L1B Product Header Analysis

For all products, a series of pre-defined checks are performed on the MPH and SPH in order to identify any inconsistencies and/or errors raised by the ground-segment processing chain.

#### 4.3 L1B Auxilary Data File Usage Check

Each product is checked for missing Data Set Descriptors with respect to a pre-determined baseline and