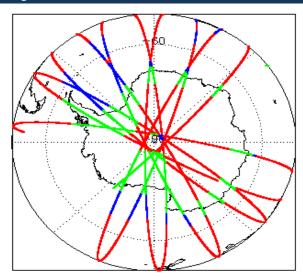

|  |
|---------------------------|-------------------------------------------------------------------------------------------------------------------------------------|--|
| 05-Feb-2018               | None                                                                                                                                |  |
| 06-Feb-2018               | SIRAL unavailability on 6-Feb-18 from 01:42:00 to 05:07:32 and from 14:17:00 to 17:27:32 due to planned instrument roll manoeuvres. |  |
| 07-Feb-2018               | Nothing planned                                                                                                                     |  |

# 2. Global Coverage









# 3. Instrument Configuration

The SIRAL instrument configuration for the day of acquisition is provided below.

SIRAL instrument(s) in use: SIRAL - A

# 4. IOP Level 1B Data Quality Check

## 4.1 L1B Product Format Check

Each product, retrieved and unpacked from the science server, is checked to ensure it consists of both an XML header file (.HDR) and a binary product file (.DBL).

Number of products with errors:

0

## 4.2 L1B Product Header Analysis

For all products, a series of pre-defined checks are performed on the MPH and SPH in order to identify any inconsistencies and/or errors raised by the ground-segment processing chain.

#### 4.3 L1B Auxilary Data File Usage Check

Each product is checked for missing Data Set Descriptors with respect to a pre-determined baseline and al