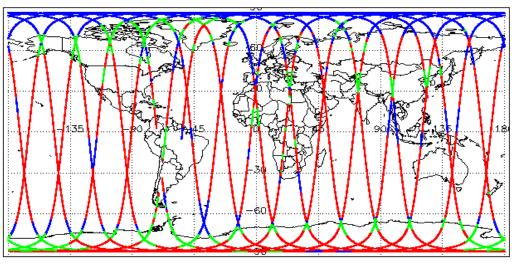

is                    | See Section 5.2              | Nominal              |
| Auxiliary Data File Usage Check            | Nominal                      | See Section 6.3      |
| Auxiliary Correction Error Check           | Nominal                      | Nominal              |
| Measurement Confidence Data Check          | See Section 4.5, 4.6 and 5.5 | See Section 6.5      |
| Range, SWH & Backscatter Measurement Check | See Section 5.6, 5.7         | See Section 6.6, 6.7 |
| Ocean Retracking Quality Check             | See Section 5.8              | See Section 6.8      |

| Mission / Instrument News |      |  |
|---------------------------|------|--|
| 02-Feb-2018               | None |  |
| 03-Feb-2018               | None |  |

04-Feb-2018 Nothing planned

# 2. Global Coverage









## 3. Instrument Configuration

The SIRAL instrument configuration for the day of acquisition is provided below.

SIRAL instrument(s) in use: SIRAL - A

## 4. IOP Level 1B Data Quality Check

## 4.1 L1B Product Format Check

Each product, retrieved and unpacked from the science server, is checked to ensure it consists of both an XML header file (.HDR) and a binary product file (.DBL).

Number of products with errors:

0

### 4.2 L1B Product Header Analysis

For all products, a series of pre-defined checks are performed on the MPH and SPH in order to identify any inconsistencies and/or errors raised by the ground-segment processing chain.

#### 4.3 L1B Auxilary Data File Usage Check

Each product is checked for missing Data Set Descriptors with respect to a pre-determined baseline and a