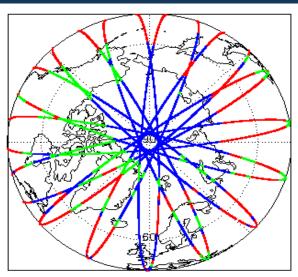

alysis                    | See Section 5.2              | Nominal              |
| Auxiliary Data File Usage Check            | Nominal                      | See Section 6.3      |
| Auxiliary Correction Error Check           | Nominal                      | Nominal              |
| Measurement Confidence Data Check          | See Section 4.5, 4.6 and 5.5 | See Section 6.5      |
| Range, SWH & Backscatter Measurement Check | See Section 5.6, 5.7         | See Section 6.6, 6.7 |
| Ocean Retracking Quality Check             | See Section 5.8              | See Section 6.8      |

| Mission / Instrument News |      |  |
|---------------------------|------|--|
| 02-Feb-2018               | None |  |
| 03-Feb-2018               | None |  |

04-Feb-2018 Nothing planned

# 2. Global Coverage









## 3. Instrument Configuration

The SIRAL instrument configuration for the day of acquisition is provided below.

SIRAL instrument(s) in use: SIRAL - A

## 4. IOP Level 1B Data Quality Check

## 4.1 L1B Product Format Check

Each product, retrieved and unpacked from the science server, is checked to ensure it consists of both an XML header file (.HDR) and a binary product file (.DBL).

Number of products with errors:

0

### 4.2 L1B Product Header Analysis

For all products, a series of pre-defined checks are performed on the MPH and SPH in order to identify any inconsistencies and/or errors raised by the ground-segment processing chain.

#### 4.3 L1B Auxilary Data File Usage Check

Each product is checked for missing Data Set Descriptors with respect to a pre-determined baseline a