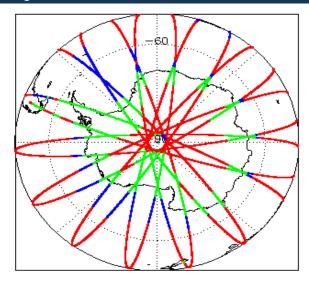

ysis                    | See Section 5.2              | Nominal              |
| Auxiliary Data File Usage Check            | Nominal                      | See Section 6.3      |
| Auxiliary Correction Error Check           | Nominal                      | Nominal              |
| Measurement Confidence Data Check          | See Section 4.5, 4.6 and 5.5 | See Section 6.5      |
| Range, SWH & Backscatter Measurement Check | See Section 5.6, 5.7         | See Section 6.6, 6.7 |
| Ocean Retracking Quality Check             | See Section 5.8              | See Section 6.8      |

| Mission / Instrument News |      |  |
|---------------------------|------|--|
| 02-Feb-2018               | None |  |
| 03-Feb-2018               | None |  |

04-Feb-2018 Nothing planned

# 2. Global Coverage









## 3. Instrument Configuration

The SIRAL instrument configuration for the day of acquisition is provided below.

SIRAL instrument(s) in use: SIRAL - A

## 4. IOP Level 1B Data Quality Check

## 4.1 L1B Product Format Check

Each product, retrieved and unpacked from the science server, is checked to ensure it consists of both an XML header file (.HDR) and a binary product file (.DBL).

Number of products with errors:

0

### 4.2 L1B Product Header Analysis

For all products, a series of pre-defined checks are performed on the MPH and SPH in order to identify any inconsistencies and/or errors raised by the ground-segment processing chain.

#### 4.3 L1B Auxilary Data File Usage Check

Each product is checked for missing Data Set Descriptors with respect to a pre-determined baseline and