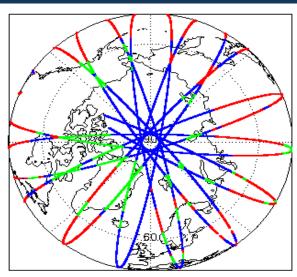

|
| Product Header Analysis                    | See Section 5.2      | Nominal              |
| Auxiliary Data File Usage Check            | Nominal              | Nominal              |
| Auxiliary Correction Error Check           | Nominal              | Nominal              |
| Measurement Confidence Data Check          | See Section 4.5, 4.6 | Nominal              |
| Range, SWH & Backscatter Measurement Check | See Section 5.6, 5.7 | See Section 6.6, 6.7 |
| Ocean Retracking Quality Check             | See Section 5.8      | See Section 6.8      |

| Mission / Instrument News |      |  |
|---------------------------|------|--|
| 01-Feb-2018               |      |  |
| 02-Feb-2018               | None |  |

02-Feb-2018 None 03-Feb-2018 Nothing planned

# 2. Global Coverage









# 3. Instrument Configuration

The SIRAL instrument configuration for the day of acquisition is provided below.

SIRAL instrument(s) in use: SIRAL - A

# 4. IOP Level 1B Data Quality Check

# 4.1 L1B Product Format Check

Each product, retrieved and unpacked from the science server, is checked to ensure it consists of both an XML header file (.HDR) and a binary product file (.DBL).

Number of products with errors:

0

### 4.2 L1B Product Header Analysis

For all products, a series of pre-defined checks are performed on the MPH and SPH in order to identify any inconsistencies and/or errors raised by the ground-segment processing chain.

#### 4.3 L1B Auxilary Data File Usage Check

Each product is checked for missing Data Set Descriptors with respect to a pre-determined baseline and