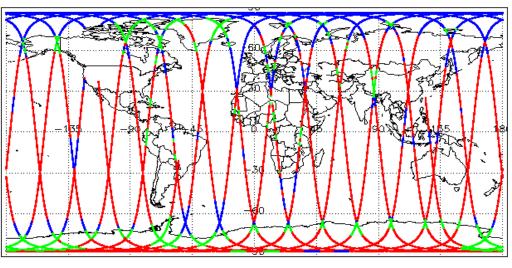

|
| Product Header Analysis                    | See Section 5.2      | Nominal              |
| Auxiliary Data File Usage Check            | Nominal              | Nominal              |
| Auxiliary Correction Error Check           | Nominal              | Nominal              |
| Measurement Confidence Data Check          | See Section 4.5, 4.6 | Nominal              |
| Range, SWH & Backscatter Measurement Check | See Section 5.6, 5.7 | See Section 6.6, 6.7 |
| Ocean Retracking Quality Check             | See Section 5.8      | See Section 6.8      |

| Mission / Instrument News |      |  |
|---------------------------|------|--|
| 01-Feb-2018               |      |  |
| 02-Feb-2018               | None |  |

02-Feb-2018 None 03-Feb-2018 Nothing planned

# 2. Global Coverage









# 3. Instrument Configuration

The SIRAL instrument configuration for the day of acquisition is provided below.

SIRAL instrument(s) in use: SIRAL - A

# 4. IOP Level 1B Data Quality Check

# 4.1 L1B Product Format Check

Each product, retrieved and unpacked from the science server, is checked to ensure it consists of both an XML header file (.HDR) and a binary product file (.DBL).

Number of products with errors:

0

### 4.2 L1B Product Header Analysis

For all products, a series of pre-defined checks are performed on the MPH and SPH in order to identify any inconsistencies and/or errors raised by the ground-segment processing chain.

#### 4.3 L1B Auxilary Data File Usage Check

Each product is checked for missing Data Set Descriptors with respect to a pre-determined baseline and also