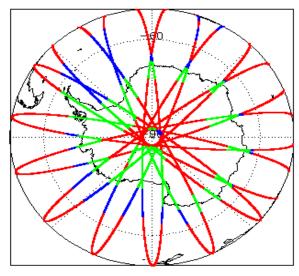

|
| Product Header Analysis                    | See Section 5.2      | Nominal              |
| Auxiliary Data File Usage Check            | Nominal              | Nominal              |
| Auxiliary Correction Error Check           | Nominal              | Nominal              |
| Measurement Confidence Data Check          | See Section 4.5, 4.6 | Nominal              |
| Range, SWH & Backscatter Measurement Check | See Section 5.6, 5.7 | See Section 6.6, 6.7 |
| Ocean Retracking Quality Check             | See Section 5.8      | See Section 6.8      |

| Mission / Instrument News |      |  |
|---------------------------|------|--|
| 01-Feb-2018               |      |  |
| 02-Feb-2018               | None |  |

02-Feb-2018 None 03-Feb-2018 Nothing planned

# 2. Global Coverage









# 3. Instrument Configuration

The SIRAL instrument configuration for the day of acquisition is provided below.

SIRAL instrument(s) in use: SIRAL - A

# 4. IOP Level 1B Data Quality Check

# 4.1 L1B Product Format Check

Each product, retrieved and unpacked from the science server, is checked to ensure it consists of both an XML header file (.HDR) and a binary product file (.DBL).

Number of products with errors:

0

### 4.2 L1B Product Header Analysis

For all products, a series of pre-defined checks are performed on the MPH and SPH in order to identify any inconsistencies and/or errors raised by the ground-segment processing chain.

#### 4.3 L1B Auxilary Data File Usage Check

Each product is checked for missing Data Set Descriptors with respect to a pre-determined baseline and al