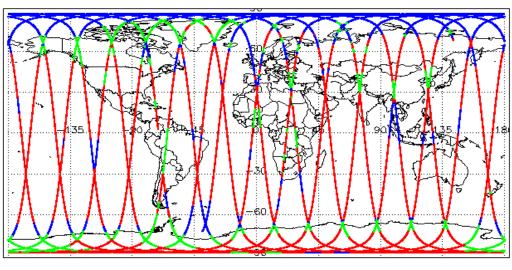

| Nominal              | Nominal              |
| Auxiliary Data File Usage Check            | Nominal              | Nominal              |
| Auxiliary Correction Error Check           | Nominal              | Nominal              |
| Measurement Confidence Data Check          | See Section 4.5, 4.6 | See Section 6.5      |
| Range, SWH & Backscatter Measurement Check | See Section 5.6, 5.7 | See Section 6.6, 6.7 |
| Ocean Retracking Quality Check             | See Section 5.8      | See Section 6.8      |

| Mission / Instrument News |                 |  |
|---------------------------|-----------------|--|
| 02-Jan-2018               | None            |  |
| 03-Jan-2018               | None            |  |
| 04-Jan-2018               | Nothing planned |  |

# 2. Global Coverage









# 3. Instrument Configuration

The SIRAL instrument configuration for the day of acquisition is provided below.

SIRAL instrument(s) in use: SIRAL - A

# 4. IOP Level 1B Data Quality Check

# 4.1 L1B Product Format Check

Each product, retrieved and unpacked from the science server, is checked to ensure it consists of both an XML header file (.HDR) and a binary product file (.DBL).

Number of products with errors:

0

#### 4.2 L1B Product Header Analysis

For all products, a series of pre-defined checks are performed on the MPH and SPH in order to identify any inconsistencies and/or errors raised by the ground-segment processing chain.

# 4.3 L1B Auxilary Data File Usage Check

Each product is checked for missing Data Set Descriptors with respect to a pre-determined baseline and also t