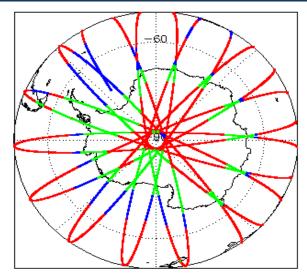

| Nominal              | Nominal              |
| Auxiliary Data File Usage Check            | Nominal              | Nominal              |
| Auxiliary Correction Error Check           | Nominal              | Nominal              |
| Measurement Confidence Data Check          | See Section 4.5, 4.6 | See Section 6.5      |
| Range, SWH & Backscatter Measurement Check | See Section 5.6, 5.7 | See Section 6.6, 6.7 |
| Ocean Retracking Quality Check             | See Section 5.8      | See Section 6.8      |

| Mission / Instrument News |                 |  |
|---------------------------|-----------------|--|
| 02-Jan-2018               | None            |  |
| 03-Jan-2018               | None            |  |
| 04-Jan-2018               | Nothing planned |  |

# 2. Global Coverage









# 3. Instrument Configuration

The SIRAL instrument configuration for the day of acquisition is provided below.

SIRAL instrument(s) in use: SIRAL - A

# 4. IOP Level 1B Data Quality Check

# 4.1 L1B Product Format Check

Each product, retrieved and unpacked from the science server, is checked to ensure it consists of both an XML header file (.HDR) and a binary product file (.DBL).

Number of products with errors:

0

#### 4.2 L1B Product Header Analysis

For all products, a series of pre-defined checks are performed on the MPH and SPH in order to identify any inconsistencies and/or errors raised by the ground-segment processing chain.

# 4.3 L1B Auxilary Data File Usage Check

Each product is checked for missing Data Set Descriptors with respect to a pre-determined baseline and also