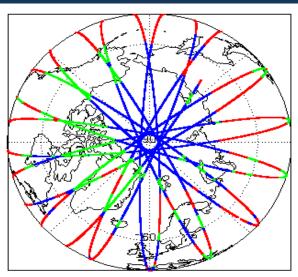

| Nominal              | Nominal              |
| Auxiliary Data File Usage Check            | Nominal              | Nominal              |
| Auxiliary Correction Error Check           | Nominal              | Nominal              |
| Measurement Confidence Data Check          | See Section 4.5, 4.6 | See Section 6.5      |
| Range, SWH & Backscatter Measurement Check | See Section 5.6, 5.7 | See Section 6.6, 6.7 |
| Ocean Retracking Quality Check             | See Section 5.8      | See Section 6.8      |

| Mission / Instrument News |                 |  |
|---------------------------|-----------------|--|
| 02-Jan-2018               | None            |  |
| 03-Jan-2018               | None            |  |
| 04-Jan-2018               | Nothing planned |  |

# 2. Global Coverage









# 3. Instrument Configuration

The SIRAL instrument configuration for the day of acquisition is provided below.

SIRAL instrument(s) in use: SIRAL - A

# 4. IOP Level 1B Data Quality Check

# 4.1 L1B Product Format Check

Each product, retrieved and unpacked from the science server, is checked to ensure it consists of both an XML header file (.HDR) and a binary product file (.DBL).

Number of products with errors:

0

#### 4.2 L1B Product Header Analysis

For all products, a series of pre-defined checks are performed on the MPH and SPH in order to identify any inconsistencies and/or errors raised by the ground-segment processing chain.

# 4.3 L1B Auxilary Data File Usage Check

Each product is checked for missing Data Set Descriptors with respect to a pre-determined baseline and al