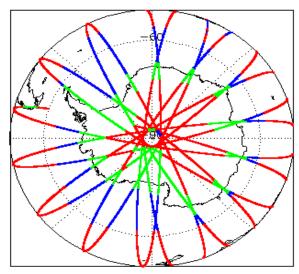

| Nominal              | Nominal              |
| Product Header Analysis                    | Nominal              | Nominal              |
| Auxiliary Data File Usage Check            | Nominal              | Nominal              |
| Auxiliary Correction Error Check           | Nominal              | Nominal              |
| Measurement Confidence Data Check          | See Section 4.5, 4.6 | Nominal              |
| Range, SWH & Backscatter Measurement Check | See Section 5.6, 5.7 | See Section 6.6, 6.7 |
| Ocean Retracking Quality Check             | See Section 5.8      | See Section 6.8      |

| Mission / Instru | ment News |
|------------------|-----------|
| 27-Nov-2017      | None      |

28-Nov-2017 None 29-Nov-2017 Nothing planned

# 2. Global Coverage









## 3. Instrument Configuration

The SIRAL instrument configuration for the day of acquisition is provided below.

SIRAL instrument(s) in use: SIRAL - A

## 4. IOP Level 1B Data Quality Check

### 4.1 L1B Product Format Check

Each product, retrieved and unpacked from the science server, is checked to ensure it consists of both an XML header file (.HDR) and a binary product file (.DBL).

Number of products with errors:

0

### 4.2 L1B Product Header Analysis

For all products, a series of pre-defined checks are performed on the MPH and SPH in order to identify any inconsistencies and/or errors raised by the ground-segment processing chain.

## 4.3 L1B Auxilary Data File Usage Check

Each product is checked for missing Data Set Descriptors with respect to a pre-determined baseline and