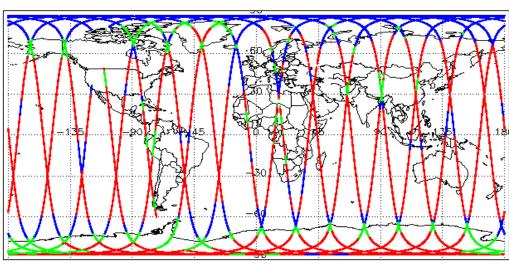

| Nominal              | Nominal              |
| Product Header Analysis                    | Nominal              | Nominal              |
| Auxiliary Data File Usage Check            | Nominal              | Nominal              |
| Auxiliary Correction Error Check           | Nominal              | Nominal              |
| Measurement Confidence Data Check          | See Section 4.5, 4.6 | Nominal              |
| Range, SWH & Backscatter Measurement Check | See Section 5.6, 5.7 | See Section 6.6, 6.7 |
| Ocean Retracking Quality Check             | See Section 5.8      | See Section 6.8      |

| Mission / Instru | ment News |
|------------------|-----------|
| 27-Nov-2017      | None      |

28-Nov-2017 None 29-Nov-2017 Nothing planned

# 2. Global Coverage









## 3. Instrument Configuration

The SIRAL instrument configuration for the day of acquisition is provided below.

SIRAL instrument(s) in use: SIRAL - A

## 4. IOP Level 1B Data Quality Check

### 4.1 L1B Product Format Check

Each product, retrieved and unpacked from the science server, is checked to ensure it consists of both an XML header file (.HDR) and a binary product file (.DBL).

Number of products with errors:

0

### 4.2 L1B Product Header Analysis

For all products, a series of pre-defined checks are performed on the MPH and SPH in order to identify any inconsistencies and/or errors raised by the ground-segment processing chain.

## 4.3 L1B Auxilary Data File Usage Check

Each product is checked for missing Data Set Descriptors with respect to a pre-determined baseline and al