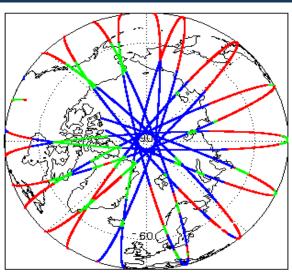

ck                       | Nominal              | Nominal              |
| Product Header Analysis                    | Nominal              | Nominal              |
| Auxiliary Data File Usage Check            | Nominal              | Nominal              |
| Auxiliary Correction Error Check           | Nominal              | Nominal              |
| Measurement Confidence Data Check          | See Section 4.5, 4.6 | Nominal              |
| Range, SWH & Backscatter Measurement Check | See Section 5.6, 5.7 | See Section 6.6, 6.7 |
| Ocean Retracking Quality Check             | See Section 5.8      | See Section 6.8      |

| Mission / Instru | ment News |
|------------------|-----------|
| 27-Nov-2017      | None      |

28-Nov-2017 None 29-Nov-2017 Nothing planned

# 2. Global Coverage









## 3. Instrument Configuration

The SIRAL instrument configuration for the day of acquisition is provided below.

SIRAL instrument(s) in use: SIRAL - A

## 4. IOP Level 1B Data Quality Check

### 4.1 L1B Product Format Check

Each product, retrieved and unpacked from the science server, is checked to ensure it consists of both an XML header file (.HDR) and a binary product file (.DBL).

Number of products with errors:

0

### 4.2 L1B Product Header Analysis

For all products, a series of pre-defined checks are performed on the MPH and SPH in order to identify any inconsistencies and/or errors raised by the ground-segment processing chain.

## 4.3 L1B Auxilary Data File Usage Check

Each product is checked for missing Data Set Descriptors with respect to a pre-determined baseline an