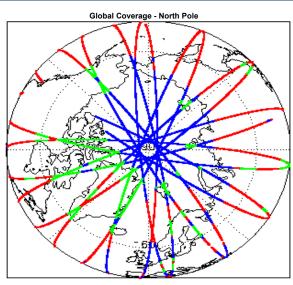

| Nominal              | Nominal              |
| Product Header Analysis                    | Nominal              | Nominal              |
| Auxiliary Data File Usage Check            | Nominal              | Nominal              |
| Auxiliary Correction Error Check           | Nominal              | Nominal              |
| Measurement Confidence Data Check          | See Section 4.5, 4.6 | Nominal              |
| Range, SWH & Backscatter Measurement Check | See Section 5.6, 5.7 | See Section 6.6, 6.7 |
| Ocean Retracking Quality Check             | See Section 5.8      | See Section 6.8      |

| Mission / Instru |      |
|------------------|------|
| 16-Nov-2017      | None |
| 47 Nov. 0047     | N1   |

17-Nov-2017 None 18-Nov-2017 Nothing planned

# 2. Global Coverage









# 3. Instrument Configuration

The SIRAL instrument configuration for the day of acquisition is provided below.

SIRAL instrument(s) in use: SIRAL - A

# 4. IOP Level 1B Data Quality Check

# 4.1 L1B Product Format Check

Each product, retrieved and unpacked from the science server, is checked to ensure it consists of both an XML header file (.HDR) and a binary product file (.DBL).

Number of products with errors:

0

### 4.2 L1B Product Header Analysis

For all products, a series of pre-defined checks are performed on the MPH and SPH in order to identify any inconsistencies and/or errors raised by the ground-segment processing chain.

# 4.3 L1B Auxilary Data File Usage Check

Each product is checked for missing Data Set Descriptors with respect to a pre-determined baseline and als