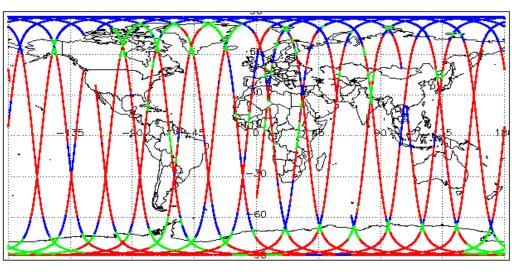

| Nominal              | Nominal              |
| Product Header Analysis                    | Nominal              | Nominal              |
| Auxiliary Data File Usage Check            | Nominal              | Nominal              |
| Auxiliary Correction Error Check           | Nominal              | Nominal              |
| Measurement Confidence Data Check          | See Section 4.5, 4.6 | Nominal              |
| Range, SWH & Backscatter Measurement Check | See Section 5.6, 5.7 | See Section 6.6, 6.7 |
| Ocean Retracking Quality Check             | See Section 5.8      | See Section 6.8      |

| Mission / Instru |      |
|------------------|------|
| 16-Nov-2017      | None |
| 47 Nov. 0047     | N1   |

17-Nov-2017 None 18-Nov-2017 Nothing planned

# 2. Global Coverage









# 3. Instrument Configuration

The SIRAL instrument configuration for the day of acquisition is provided below.

SIRAL instrument(s) in use: SIRAL - A

# 4. IOP Level 1B Data Quality Check

# 4.1 L1B Product Format Check

Each product, retrieved and unpacked from the science server, is checked to ensure it consists of both an XML header file (.HDR) and a binary product file (.DBL).

Number of products with errors:

0

### 4.2 L1B Product Header Analysis

For all products, a series of pre-defined checks are performed on the MPH and SPH in order to identify any inconsistencies and/or errors raised by the ground-segment processing chain.

# 4.3 L1B Auxilary Data File Usage Check

Each product is checked for missing Data Set Descriptors with respect to a pre-determined baseline and also to