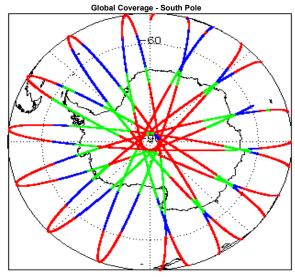

| Nominal              | Nominal              |
| Product Header Analysis                    | Nominal              | Nominal              |
| Auxiliary Data File Usage Check            | Nominal              | Nominal              |
| Auxiliary Correction Error Check           | Nominal              | Nominal              |
| Measurement Confidence Data Check          | See Section 4.5, 4.6 | Nominal              |
| Range, SWH & Backscatter Measurement Check | See Section 5.6, 5.7 | See Section 6.6, 6.7 |
| Ocean Retracking Quality Check             | See Section 5.8      | See Section 6.8      |

| Mission / Instru |      |
|------------------|------|
| 16-Nov-2017      | None |
| 47 Nov. 0047     | N1   |

17-Nov-2017 None 18-Nov-2017 Nothing planned

# 2. Global Coverage









# 3. Instrument Configuration

The SIRAL instrument configuration for the day of acquisition is provided below.

SIRAL instrument(s) in use: SIRAL - A

# 4. IOP Level 1B Data Quality Check

# 4.1 L1B Product Format Check

Each product, retrieved and unpacked from the science server, is checked to ensure it consists of both an XML header file (.HDR) and a binary product file (.DBL).

Number of products with errors:

0

### 4.2 L1B Product Header Analysis

For all products, a series of pre-defined checks are performed on the MPH and SPH in order to identify any inconsistencies and/or errors raised by the ground-segment processing chain.

# 4.3 L1B Auxilary Data File Usage Check

Each product is checked for missing Data Set Descriptors with respect to a pre-determined baseline and also