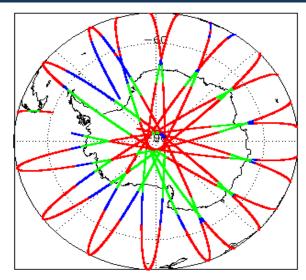

| Nominal              |
| Auxiliary Data File Usage Check            | Nominal              | Nominal              |
| Auxiliary Correction Error Check           | Nominal              | Nominal              |
| Measurement Confidence Data Check          | See Section 4.5, 4.6 | Nominal              |
| Range, SWH & Backscatter Measurement Check | See Section 5.6, 5.7 | See Section 6.6, 6.7 |
| Ocean Retracking Quality Check             | See Section 5.8      | See Section 6.8      |

| N | Mission / Instrument News |                 |  |
|---|---------------------------|-----------------|--|
|   | 22-Apr-2019               | None            |  |
|   | 23-Apr-2019               | None            |  |
|   | 24-Apr-2019               | Nothing planned |  |

# 2. Global Coverage









# 3. Instrument Configuration

The SIRAL instrument configuration for the day of acquisition is provided below.

SIRAL instrument(s) in use: SIRAL - A

# 4. GOP Level 1B Data Quality Check

## 4.1 L1B Product Format Check

Each product, retrieved and unpacked from the science server, is checked to ensure it consists of both an XML header file (.HDR) and a binary product file (.DBL).

Number of products with errors:

0

### 4.2 L1B Product Header Analysis

For all products, a series of pre-defined checks are performed on the MPH and SPH in order to identify any inconsistencies and/or errors raised by the ground-segment processing chain.

#### 4.3 L1B Auxilary Data File Usage Check

Each product is checked for missing Data Set Descriptors with respect to a pre-determined baseline and a