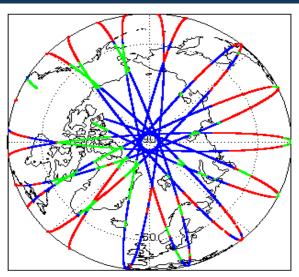

| Nominal              |
| Auxiliary Data File Usage Check            | Nominal              | Nominal              |
| Auxiliary Correction Error Check           | Nominal              | Nominal              |
| Measurement Confidence Data Check          | See Section 4.5, 4.6 | Nominal              |
| Range, SWH & Backscatter Measurement Check | See Section 5.6, 5.7 | See Section 6.6, 6.7 |
| Ocean Retracking Quality Check             | See Section 5.8      | See Section 6.8      |

| N | Mission / Instrument News |                 |  |
|---|---------------------------|-----------------|--|
|   | 22-Apr-2019               | None            |  |
|   | 23-Apr-2019               | None            |  |
|   | 24-Apr-2019               | Nothing planned |  |

# 2. Global Coverage









# 3. Instrument Configuration

The SIRAL instrument configuration for the day of acquisition is provided below.

SIRAL instrument(s) in use: SIRAL - A

# 4. GOP Level 1B Data Quality Check

## 4.1 L1B Product Format Check

Each product, retrieved and unpacked from the science server, is checked to ensure it consists of both an XML header file (.HDR) and a binary product file (.DBL).

Number of products with errors:

0

### 4.2 L1B Product Header Analysis

For all products, a series of pre-defined checks are performed on the MPH and SPH in order to identify any inconsistencies and/or errors raised by the ground-segment processing chain.

#### 4.3 L1B Auxilary Data File Usage Check

Each product is checked for missing Data Set Descriptors with respect to a pre-determined baseline and