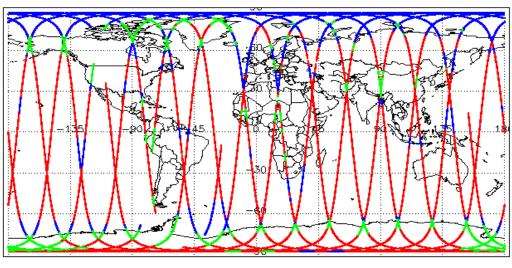

| Nominal              |
| Auxiliary Data File Usage Check            | Nominal              | Nominal              |
| Auxiliary Correction Error Check           | Nominal              | Nominal              |
| Measurement Confidence Data Check          | See Section 4.5, 4.6 | Nominal              |
| Range, SWH & Backscatter Measurement Check | See Section 5.6, 5.7 | See Section 6.6, 6.7 |
| Ocean Retracking Quality Check             | See Section 5.8      | See Section 6.8      |

| N | Mission / Instrument News |                 |  |
|---|---------------------------|-----------------|--|
|   | 22-Apr-2019               | None            |  |
|   | 23-Apr-2019               | None            |  |
|   | 24-Apr-2019               | Nothing planned |  |

# 2. Global Coverage









# 3. Instrument Configuration

The SIRAL instrument configuration for the day of acquisition is provided below.

SIRAL instrument(s) in use: SIRAL - A

# 4. GOP Level 1B Data Quality Check

## 4.1 L1B Product Format Check

Each product, retrieved and unpacked from the science server, is checked to ensure it consists of both an XML header file (.HDR) and a binary product file (.DBL).

Number of products with errors:

0

### 4.2 L1B Product Header Analysis

For all products, a series of pre-defined checks are performed on the MPH and SPH in order to identify any inconsistencies and/or errors raised by the ground-segment processing chain.

#### 4.3 L1B Auxilary Data File Usage Check

Each product is checked for missing Data Set Descriptors with respect to a pre-determined baseline and als