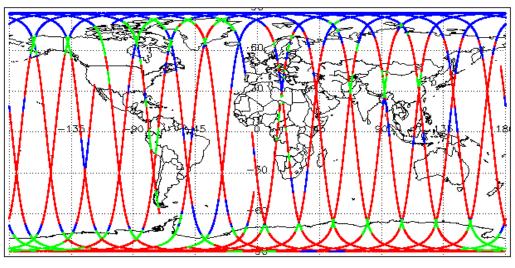

|
| Auxiliary Data File Usage Check            | Nominal                      | Nominal              |
| Auxiliary Correction Error Check           | Nominal                      | Nominal              |
| Measurement Confidence Data Check          | See Section 4.5, 4.6 and 5.5 | See Section 6.5      |
| Range, SWH & Backscatter Measurement Check | See Section 5.6, 5.7         | See Section 6.6, 6.7 |
| Ocean Retracking Quality Check             | See Section 5.8              | See Section 6.8      |

| Mission / Instrument News |                 |  |
|---------------------------|-----------------|--|
| 20-Mar-2019               | None            |  |
| 21-Mar-2019               | None            |  |
| 22-Mar-2019               | Nothing planned |  |

# 2. Global Coverage









# 3. Instrument Configuration

The SIRAL instrument configuration for the day of acquisition is provided below.

SIRAL instrument(s) in use: SIRAL - A

# 4. GOP Level 1B Data Quality Check

# 4.1 L1B Product Format Check

Each product, retrieved and unpacked from the science server, is checked to ensure it consists of both an XML header file (.HDR) and a binary product file (.DBL).

Number of products with errors:

0

## 4.2 L1B Product Header Analysis

For all products, a series of pre-defined checks are performed on the MPH and SPH in order to identify any inconsistencies and/or errors raised by the ground-segment processing chain.

#### 4.3 L1B Auxilary Data File Usage Check

Each product is checked for missing Data Set Descriptors with respect to a pre-determined baseline and also