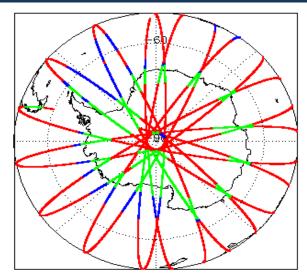

|
| Auxiliary Data File Usage Check            | Nominal                      | Nominal              |
| Auxiliary Correction Error Check           | Nominal                      | Nominal              |
| Measurement Confidence Data Check          | See Section 4.5, 4.6 and 5.5 | See Section 6.5      |
| Range, SWH & Backscatter Measurement Check | See Section 5.6, 5.7         | See Section 6.6, 6.7 |
| Ocean Retracking Quality Check             | See Section 5.8              | See Section 6.8      |

| Mission / Instrument News |                 |  |
|---------------------------|-----------------|--|
| 20-Mar-2019               | None            |  |
| 21-Mar-2019               | None            |  |
| 22-Mar-2019               | Nothing planned |  |

# 2. Global Coverage









# 3. Instrument Configuration

The SIRAL instrument configuration for the day of acquisition is provided below.

SIRAL instrument(s) in use: SIRAL - A

# 4. GOP Level 1B Data Quality Check

# 4.1 L1B Product Format Check

Each product, retrieved and unpacked from the science server, is checked to ensure it consists of both an XML header file (.HDR) and a binary product file (.DBL).

Number of products with errors:

0

## 4.2 L1B Product Header Analysis

For all products, a series of pre-defined checks are performed on the MPH and SPH in order to identify any inconsistencies and/or errors raised by the ground-segment processing chain.

#### 4.3 L1B Auxilary Data File Usage Check

Each product is checked for missing Data Set Descriptors with respect to a pre-determined baseline and als