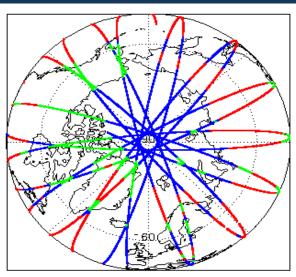

|
| Auxiliary Data File Usage Check            | Nominal                      | Nominal              |
| Auxiliary Correction Error Check           | Nominal                      | Nominal              |
| Measurement Confidence Data Check          | See Section 4.5, 4.6 and 5.5 | See Section 6.5      |
| Range, SWH & Backscatter Measurement Check | See Section 5.6, 5.7         | See Section 6.6, 6.7 |
| Ocean Retracking Quality Check             | See Section 5.8              | See Section 6.8      |

| Mission / Instrument News |                 |  |
|---------------------------|-----------------|--|
| 20-Mar-2019               | None            |  |
| 21-Mar-2019               | None            |  |
| 22-Mar-2019               | Nothing planned |  |

# 2. Global Coverage









# 3. Instrument Configuration

The SIRAL instrument configuration for the day of acquisition is provided below.

SIRAL instrument(s) in use: SIRAL - A

# 4. GOP Level 1B Data Quality Check

# 4.1 L1B Product Format Check

Each product, retrieved and unpacked from the science server, is checked to ensure it consists of both an XML header file (.HDR) and a binary product file (.DBL).

Number of products with errors:

0

## 4.2 L1B Product Header Analysis

For all products, a series of pre-defined checks are performed on the MPH and SPH in order to identify any inconsistencies and/or errors raised by the ground-segment processing chain.

#### 4.3 L1B Auxilary Data File Usage Check

Each product is checked for missing Data Set Descriptors with respect to a pre-determined baseline and a