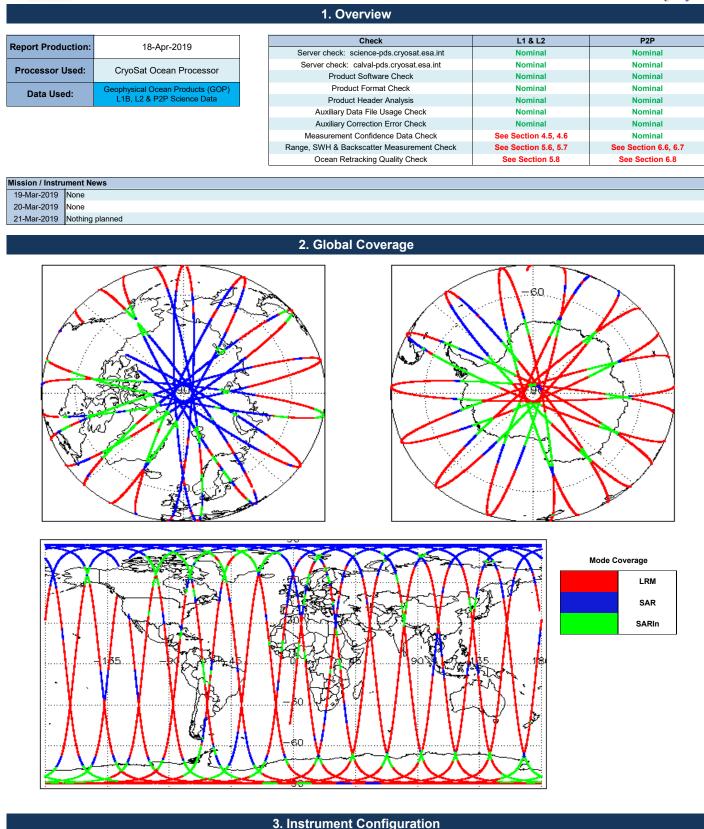

## 3. Instrument Configuration

The SIRAL instrument configuration for the day of acquisition is provided below.

SIRAL - A

0

SIRAL instrument(s) in use:

4. GOP Level 1B Data Quality Check