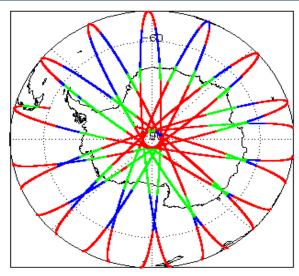

l              |
| Auxiliary Data File Usage Check            | Nominal                      | Nominal              |
| Auxiliary Correction Error Check           | Nominal                      | Nominal              |
| Measurement Confidence Data Check          | See Section 4.5, 4.6 and 5.5 | See Section 6.5      |
| Range, SWH & Backscatter Measurement Check | See Section 5.6, 5.7         | See Section 6.6, 6.7 |
| Ocean Retracking Quality Check             | See Section 5.8              | See Section 6.8      |

| Mission / Instrument News   |      |  |
|-----------------------------|------|--|
| 28-Nov-2018                 | None |  |
| 29-Nov-2018                 | None |  |
| 30-Nov-2018 Nothing planned |      |  |
|                             |      |  |

# 2. Global Coverage









# 3. Instrument Configuration

The SIRAL instrument configuration for the day of acquisition is provided below.

SIRAL instrument(s) in use: SIRAL - A

# 4. GOP Level 1B Data Quality Check

## 4.1 L1B Product Format Check

Each product, retrieved and unpacked from the science server, is checked to ensure it consists of both an XML header file (.HDR) and a binary product file (.DBL).

Number of products with errors:

0

## 4.2 L1B Product Header Analysis

For all products, a series of pre-defined checks are performed on the MPH and SPH in order to identify any inconsistencies and/or errors raised by the ground-segment processing chain.

#### 4.3 L1B Auxilary Data File Usage Check

Each product is checked for missing Data Set Descriptors with respect to a pre-determined baseline and al