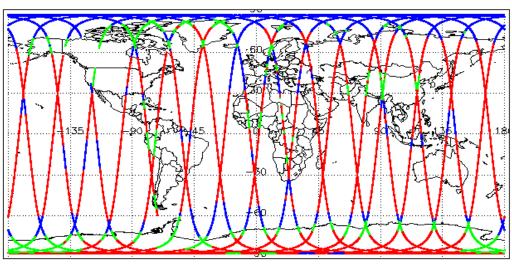

|
| Auxiliary Data File Usage Check            | Nominal                      | Nominal              |
| Auxiliary Correction Error Check           | Nominal                      | Nominal              |
| Measurement Confidence Data Check          | See Section 4.5, 4.6 and 5.5 | See Section 6.5      |
| Range, SWH & Backscatter Measurement Check | See Section 5.6, 5.7         | See Section 6.6, 6.7 |
| Ocean Retracking Quality Check             | See Section 5.8              | See Section 6.8      |

| Mission / Instrument News   |      |  |
|-----------------------------|------|--|
| 28-Nov-2018                 | None |  |
| 29-Nov-2018                 | None |  |
| 30-Nov-2018 Nothing planned |      |  |
|                             |      |  |

# 2. Global Coverage









# 3. Instrument Configuration

The SIRAL instrument configuration for the day of acquisition is provided below.

SIRAL instrument(s) in use: SIRAL - A

# 4. GOP Level 1B Data Quality Check

## 4.1 L1B Product Format Check

Each product, retrieved and unpacked from the science server, is checked to ensure it consists of both an XML header file (.HDR) and a binary product file (.DBL).

Number of products with errors:

0

## 4.2 L1B Product Header Analysis

For all products, a series of pre-defined checks are performed on the MPH and SPH in order to identify any inconsistencies and/or errors raised by the ground-segment processing chain.

#### 4.3 L1B Auxilary Data File Usage Check

Each product is checked for missing Data Set Descriptors with respect to a pre-determined baseline and also