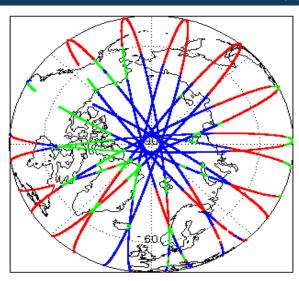

nal              |
| Auxiliary Data File Usage Check            | Nominal                      | Nominal              |
| Auxiliary Correction Error Check           | Nominal                      | Nominal              |
| Measurement Confidence Data Check          | See Section 4.5, 4.6 and 5.5 | See Section 6.5      |
| Range, SWH & Backscatter Measurement Check | See Section 5.6, 5.7         | See Section 6.6, 6.7 |
| Ocean Retracking Quality Check             | See Section 5.8              | See Section 6.8      |

| Mission / Instrument News   |      |  |
|-----------------------------|------|--|
| 28-Nov-2018                 | None |  |
| 29-Nov-2018                 | None |  |
| 30-Nov-2018 Nothing planned |      |  |
|                             |      |  |

# 2. Global Coverage









# 3. Instrument Configuration

The SIRAL instrument configuration for the day of acquisition is provided below.

SIRAL instrument(s) in use: SIRAL - A

# 4. GOP Level 1B Data Quality Check

## 4.1 L1B Product Format Check

Each product, retrieved and unpacked from the science server, is checked to ensure it consists of both an XML header file (.HDR) and a binary product file (.DBL).

Number of products with errors:

0

## 4.2 L1B Product Header Analysis

For all products, a series of pre-defined checks are performed on the MPH and SPH in order to identify any inconsistencies and/or errors raised by the ground-segment processing chain.

#### 4.3 L1B Auxilary Data File Usage Check

Each product is checked for missing Data Set Descriptors with respect to a pre-determined baseline and