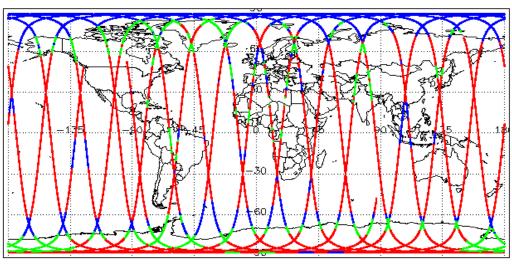

| Nominal              | Nominal              |
| Auxiliary Data File Usage Check            | Nominal              | Nominal              |
| Auxiliary Correction Error Check           | Nominal              | Nominal              |
| Measurement Confidence Data Check          | See Section 4.5, 4.6 | Nominal              |
| Range, SWH & Backscatter Measurement Check | See Section 5.6, 5.7 | See Section 6.6, 6.7 |
| Ocean Retracking Quality Check             | See Section 5.8      | See Section 6.8      |

| Mission / Instrument News |                 |  |
|---------------------------|-----------------|--|
| 19-Nov-2018               | None            |  |
| 20-Nov-2018               | None            |  |
| 21-Nov-2018               | Nothing planned |  |

# 2. Global Coverage









## 3. Instrument Configuration

The SIRAL instrument configuration for the day of acquisition is provided below.

SIRAL instrument(s) in use: SIRAL - A

## 4. GOP Level 1B Data Quality Check

## 4.1 L1B Product Format Check

Each product, retrieved and unpacked from the science server, is checked to ensure it consists of both an XML header file (.HDR) and a binary product file (.DBL).

Number of products with errors:

0

### 4.2 L1B Product Header Analysis

For all products, a series of pre-defined checks are performed on the MPH and SPH in order to identify any inconsistencies and/or errors raised by the ground-segment processing chain.

#### 4.3 L1B Auxilary Data File Usage Check

Each product is checked for missing Data Set Descriptors with respect to a pre-determined baseline and a