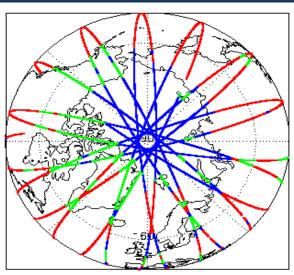

| Nominal              | Nominal              |
| Auxiliary Data File Usage Check            | Nominal              | Nominal              |
| Auxiliary Correction Error Check           | Nominal              | Nominal              |
| Measurement Confidence Data Check          | See Section 4.5, 4.6 | Nominal              |
| Range, SWH & Backscatter Measurement Check | See Section 5.6, 5.7 | See Section 6.6, 6.7 |
| Ocean Retracking Quality Check             | See Section 5.8      | See Section 6.8      |

| Mission / Instrument News |                 |  |
|---------------------------|-----------------|--|
| 19-Nov-2018               | None            |  |
| 20-Nov-2018               | None            |  |
| 21-Nov-2018               | Nothing planned |  |

# 2. Global Coverage









## 3. Instrument Configuration

The SIRAL instrument configuration for the day of acquisition is provided below.

SIRAL instrument(s) in use: SIRAL - A

## 4. GOP Level 1B Data Quality Check

## 4.1 L1B Product Format Check

Each product, retrieved and unpacked from the science server, is checked to ensure it consists of both an XML header file (.HDR) and a binary product file (.DBL).

Number of products with errors:

0

### 4.2 L1B Product Header Analysis

For all products, a series of pre-defined checks are performed on the MPH and SPH in order to identify any inconsistencies and/or errors raised by the ground-segment processing chain.

#### 4.3 L1B Auxilary Data File Usage Check

Each product is checked for missing Data Set Descriptors with respect to a pre-determined baseline a