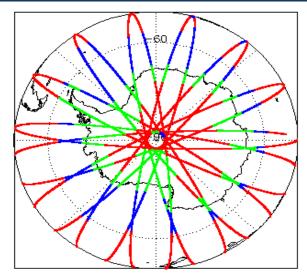

| Nominal              | Nominal              |
| Auxiliary Data File Usage Check            | Nominal              | Nominal              |
| Auxiliary Correction Error Check           | Nominal              | Nominal              |
| Measurement Confidence Data Check          | See Section 4.5, 4.6 | Nominal              |
| Range, SWH & Backscatter Measurement Check | See Section 5.6, 5.7 | See Section 6.6, 6.7 |
| Ocean Retracking Quality Check             | See Section 5.8      | See Section 6.8      |

| Mission / Instrument News |                 |  |
|---------------------------|-----------------|--|
| 19-Nov-2018               | None            |  |
| 20-Nov-2018               | None            |  |
| 21-Nov-2018               | Nothing planned |  |

# 2. Global Coverage









## 3. Instrument Configuration

The SIRAL instrument configuration for the day of acquisition is provided below.

SIRAL instrument(s) in use: SIRAL - A

## 4. GOP Level 1B Data Quality Check

## 4.1 L1B Product Format Check

Each product, retrieved and unpacked from the science server, is checked to ensure it consists of both an XML header file (.HDR) and a binary product file (.DBL).

Number of products with errors:

0

### 4.2 L1B Product Header Analysis

For all products, a series of pre-defined checks are performed on the MPH and SPH in order to identify any inconsistencies and/or errors raised by the ground-segment processing chain.

#### 4.3 L1B Auxilary Data File Usage Check

Each product is checked for missing Data Set Descriptors with respect to a pre-determined baseline and