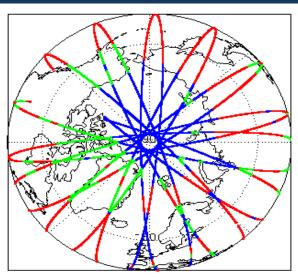

| Nominal              | Nominal              |
| Auxiliary Data File Usage Check            | Nominal              | Nominal              |
| Auxiliary Correction Error Check           | Nominal              | Nominal              |
| Measurement Confidence Data Check          | See Section 4.5, 4.6 | Nominal              |
| Range, SWH & Backscatter Measurement Check | See Section 5.6, 5.7 | See Section 6.6, 6.7 |
| Ocean Retracking Quality Check             | See Section 5.8      | See Section 6.8      |

| Mission / Instrument News |                 |  |
|---------------------------|-----------------|--|
| 02-Nov-2018               | None            |  |
| 03-Nov-2018               | None            |  |
| 04-Nov-2018               | Nothing planned |  |

# 2. Global Coverage









# 3. Instrument Configuration

The SIRAL instrument configuration for the day of acquisition is provided below.

SIRAL instrument(s) in use: SIRAL - A

# 4. GOP Level 1B Data Quality Check

## 4.1 L1B Product Format Check

Each product, retrieved and unpacked from the science server, is checked to ensure it consists of both an XML header file (.HDR) and a binary product file (.DBL).

Number of products with errors:

0

### 4.2 L1B Product Header Analysis

For all products, a series of pre-defined checks are performed on the MPH and SPH in order to identify any inconsistencies and/or errors raised by the ground-segment processing chain.

### 4.3 L1B Auxilary Data File Usage Check

Each product is checked for missing Data Set Descriptors with respect to a pre-determined baseline and