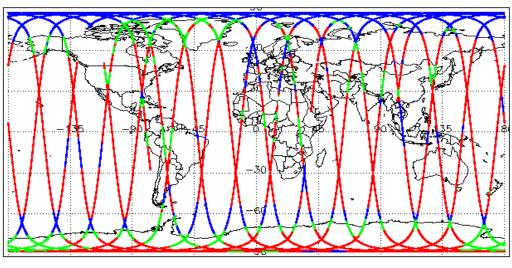

| Nominal              | Nominal              |
| Auxiliary Data File Usage Check            | Nominal              | Nominal              |
| Auxiliary Correction Error Check           | Nominal              | Nominal              |
| Measurement Confidence Data Check          | See Section 4.5, 4.6 | Nominal              |
| Range, SWH & Backscatter Measurement Check | See Section 5.6, 5.7 | See Section 6.6, 6.7 |
| Ocean Retracking Quality Check             | See Section 5.8      | See Section 6.8      |

| Mission / Instrument News |                 |  |
|---------------------------|-----------------|--|
| 02-Nov-2018               | None            |  |
| 03-Nov-2018               | None            |  |
| 04-Nov-2018               | Nothing planned |  |

# 2. Global Coverage









# 3. Instrument Configuration

The SIRAL instrument configuration for the day of acquisition is provided below.

SIRAL instrument(s) in use: SIRAL - A

# 4. GOP Level 1B Data Quality Check

## 4.1 L1B Product Format Check

Each product, retrieved and unpacked from the science server, is checked to ensure it consists of both an XML header file (.HDR) and a binary product file (.DBL).

Number of products with errors:

0

### 4.2 L1B Product Header Analysis

For all products, a series of pre-defined checks are performed on the MPH and SPH in order to identify any inconsistencies and/or errors raised by the ground-segment processing chain.

### 4.3 L1B Auxilary Data File Usage Check

Each product is checked for missing Data Set Descriptors with respect to a pre-determined baseline and also