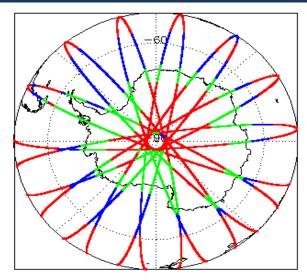

| Nominal              | Nominal              |
| Auxiliary Data File Usage Check            | Nominal              | Nominal              |
| Auxiliary Correction Error Check           | Nominal              | Nominal              |
| Measurement Confidence Data Check          | See Section 4.5, 4.6 | Nominal              |
| Range, SWH & Backscatter Measurement Check | See Section 5.6, 5.7 | See Section 6.6, 6.7 |
| Ocean Retracking Quality Check             | See Section 5.8      | See Section 6.8      |

| Mission / Instrument News |                 |  |
|---------------------------|-----------------|--|
| 02-Nov-2018               | None            |  |
| 03-Nov-2018               | None            |  |
| 04-Nov-2018               | Nothing planned |  |

# 2. Global Coverage









# 3. Instrument Configuration

The SIRAL instrument configuration for the day of acquisition is provided below.

SIRAL instrument(s) in use: SIRAL - A

# 4. GOP Level 1B Data Quality Check

## 4.1 L1B Product Format Check

Each product, retrieved and unpacked from the science server, is checked to ensure it consists of both an XML header file (.HDR) and a binary product file (.DBL).

Number of products with errors:

0

### 4.2 L1B Product Header Analysis

For all products, a series of pre-defined checks are performed on the MPH and SPH in order to identify any inconsistencies and/or errors raised by the ground-segment processing chain.

### 4.3 L1B Auxilary Data File Usage Check

Each product is checked for missing Data Set Descriptors with respect to a pre-determined baseline and al